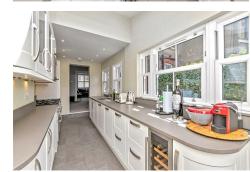

# All The Ingredients Needed For A Fabulous Lifestyle

A beautifully presented Victorian semi detached home set in a popular and convenient central conservation area location within easy reach of the city centre, Thameslink and excellent local schools. The property itself enjoys versatile accommodation split over three levels. The ground floor comprises a light and airy lounge and dining room, fitted high specification kitchen with integrated appliances and doors opening onto the rear garden. Upstairs there is master bedroom with dual aspect to the front, bedroom two and a family bathroom with the third bedroom placed on the second floor with velux roof windows affording distant countryside views to the West. The property benefits from a modern kitchen and bathroom whilst character features are still present throughout the property. Outside to the front of the property there is a gate with a retaining brick wall with path to the front entrance. To the side is a gated access leading through to the fully enclosed rear garden which is paved with floral beds to sides stocked with shrubs and a large storage to the back of the garden. There is also outside lighting and a water tap. The garden benefits from a west facing aspect. EPC rating 'D'.