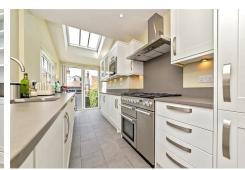

# All The Ingredients Needed For A Fabulous Lifestyle

A beautifully presented Victorian semi detached home set in a popular and convenient central conservation area location within easy reach of the city centre, Thameslink and excellent local schools. The property itself enjoys versatile accommodation split over three levels. The ground floor comprises a light and airy lounge and dining room, fitted high specification kitchen with integrated appliances and doors opening onto the rear garden. Upstairs there is master bedroom with dual aspect to the front, bedroom two and a family bathroom with the third bedroom placed on the second floor with velux roof windows affording distant countryside views to the West. The property benefits from a modern kitchen and bathroom whilst character features are still present throughout the property. Outside to the front of the property there is a gate with a retaining brick wall with path to the front entrance. To the side is a gated access leading through to the fully enclosed rear garden which is paved with floral beds to sides stocked with shrubs and a large storage to the back of the garden. There is also outside lighting and a water tap. The garden benefits from a west facing aspect. EPC rating 'D'.