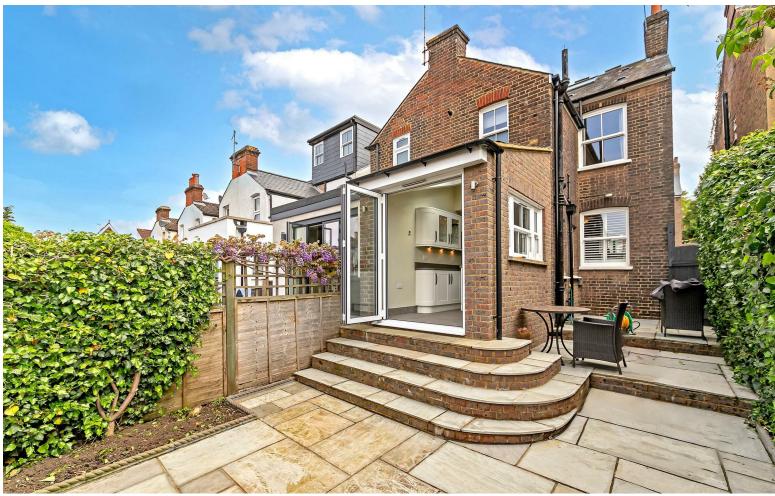

# All The Ingredients Needed For A Fabulous Lifestyle

A beautifully presented Victorian semi detached home set in a popular and convenient central conservation area location within easy reach of the city centre, Thameslink and excellent local schools. The property itself enjoys versatile accommodation split over three levels. The ground floor comprises a light and airy lounge and dining room, fitted high specification kitchen with integrated appliances and doors opening onto the rear garden. Upstairs there is master bedroom with dual aspect to the front, bedroom two and a family bathroom with the third bedroom placed on the second floor with velux roof windows affording distant countryside views to the West. The property benefits from a modern kitchen and bathroom whilst character features are still present throughout the property. Outside to the front of the property there is a gate with a retaining brick wall with path to the front entrance. To the side is a gated access leading through to the fully enclosed rear garden which is paved with floral beds to sides stocked with shrubs and a large storage to the back of the garden. There is also outside lighting and a water tap. The garden benefits from a west facing aspect. EPC rating 'D'.