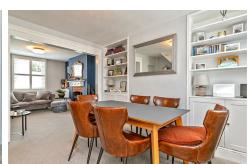

# All The Ingredients Needed For A Fabulous Lifestyle

A beautifully presented Victorian semi detached home set in a popular and convenient central conservation area location within easy reach of the city centre, Thameslink and excellent local schools. The property itself enjoys versatile accommodation split over three levels. The ground floor comprises a light and airy lounge and dining room, fitted high specification kitchen with integrated appliances and doors opening onto the rear garden. Upstairs there is master bedroom with dual aspect to the front, bedroom two and a family bathroom with the third bedroom placed on the second floor with velux roof windows affording distant countryside views to the West. The property benefits from a modern kitchen and bathroom whilst character features are still present throughout the property. Outside to the front of the property there is a gate with a retaining brick wall with path to the front entrance. To the side is a gated access leading through to the fully enclosed rear garden which is paved with floral beds to sides stocked with shrubs and a large storage to the back of the garden. There is also outside lighting and a water tap. The garden benefits from a west facing aspect. EPC rating 'D'.