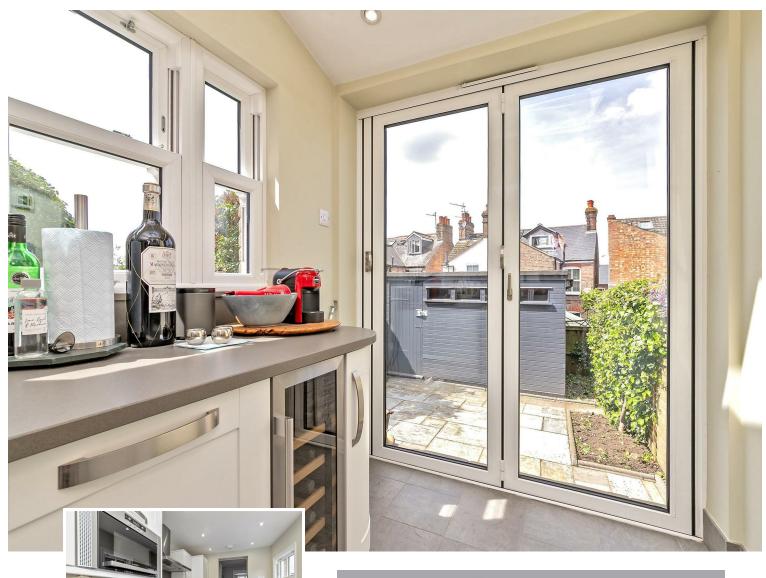

# All The Ingredients Needed For A Fabulous Lifestyle

A beautifully presented Victorian semi detached home set in a popular and convenient central conservation area location within easy reach of the city centre, Thameslink and excellent local schools. The property itself enjoys versatile accommodation split over three levels. The ground floor comprises a light and airy lounge and dining room, fitted high specification kitchen with integrated appliances and doors opening onto the rear garden. Upstairs there is master bedroom with dual aspect to the front, bedroom two and a family bathroom with the third bedroom placed on the second floor with velux roof windows affording distant countryside views to the West. The property benefits from a modern kitchen and bathroom whilst character features are still present throughout the property. Outside to the front of the property there is a gate with a retaining brick wall with path to the front entrance. To the side is a gated access leading through to the fully enclosed rear garden which is paved with floral beds to sides stocked with shrubs and a large storage to the back of the garden. There is also outside lighting and a water tap. The garden benefits from a west facing aspect. EPC rating 'D'.