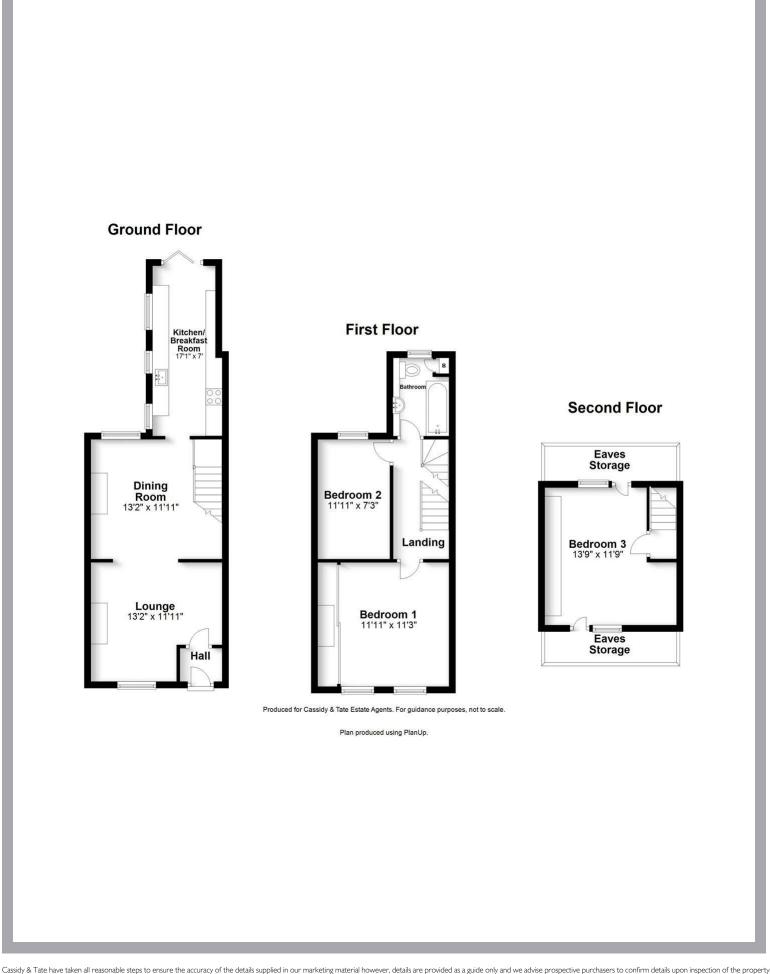

# All The Ingredients Needed For A Fabulous Lifestyle

A beautifully presented Victorian semi detached home set in a popular and convenient central conservation area location within easy reach of the city centre, Thameslink and excellent local schools. The property itself enjoys versatile accommodation split over three levels. The ground floor comprises a light and airy lounge and dining room, fitted high specification kitchen with integrated appliances and doors opening onto the rear garden. Upstairs there is master bedroom with dual aspect to the front, bedroom two and a family bathroom with the third bedroom placed on the second floor with velux roof windows affording distant countryside views to the West. The property benefits from a modern kitchen and bathroom whilst character features are still present throughout the property. Outside to the front of the property there is a gate with a retaining brick wall with path to the front entrance. To the side is a gated access leading through to the fully enclosed rear garden which is paved with floral beds to sides stocked with shrubs and a large storage to the back of the garden. There is also outside lighting and a water tap. The garden benefits from a west facing aspect. EPC rating 'D'.