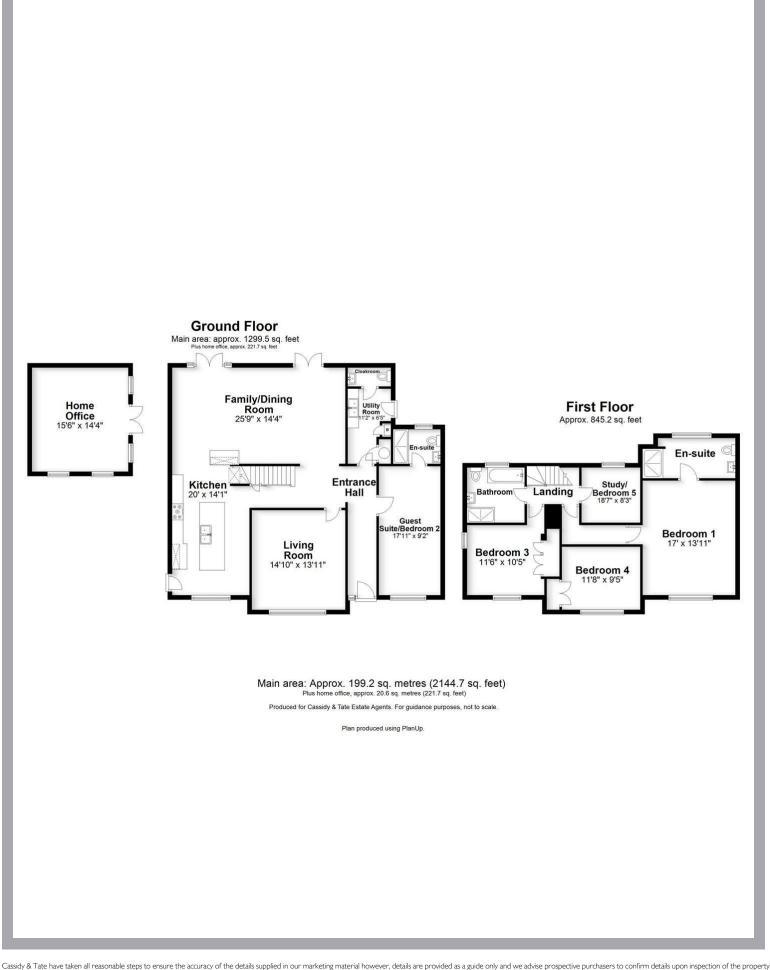

## All The Ingredients Needed For A Fabulous Lifestyle

Welcome to The Ridgeway, Marshalswick, St. Albans - a charming location that could be the setting for your new home! This delightful detached house boasts a vaulted reception room and a sitting room, perfect for entertaining guests or simply relaxing with your loved ones. With four spacious bedrooms on the first floor and a fifth ground floor guest suite, there's plenty of room for the whole family to spread out and make themselves at home. Situated in a sought-after area, this property offers a tranquil retreat from the hustle and bustle of everyday life. Imagine the possibilities that this house holds - from cosy family gatherings in the reception rooms to lazy Sunday mornings in the well-appointed bedrooms. The Ridgeway is more than just a property; it's a home where memories are made and dreams are realised. Located on a large plot with an additional fabulous home office in the garden. Of some 2144 sq ft permission also exists for another additional wing if required. Don't miss out on the opportunity to make this house your own. Contact us today to arrange a viewing and take the first step towards creating your perfect home in St. Albans, an historic city located in Hertfordshire, England. The city is home to several notable landmarks and attractions, including the magnificent St Albans Cathedral, which is one of the oldest and most impressive cathedrals in the country. The charming city center features a mix of medieval and Georgian architecture, with cobbled streets, traditional pubs, and independent shops. St Albans also boasts beautiful green spaces, such as Verulamium Park and Clarence Park, where visitors can enjoy leisurely walks or picnics. The city has a vibrant cultural scene, with a variety of art galleries, theaters, and music venues. St Albans hosts annual events and festivals, including the St Albans Festival and the Christmas Market, which attract visitors from near and far. Launching May 18th.

### Specialists in Bespoke Properties

- Rare Nash Detached House
- Planning Granted To Extend Further If Required
- En-suite & Family Bathroom
- Large Garden & Home Office
- Walk To Sandringham School
- Large Corner Plot
- Four First Floor Double Bedrooms
- Beautifully Presented
- Ground Floor Fifth Bedroom Suite
- Walk to Junior Schools