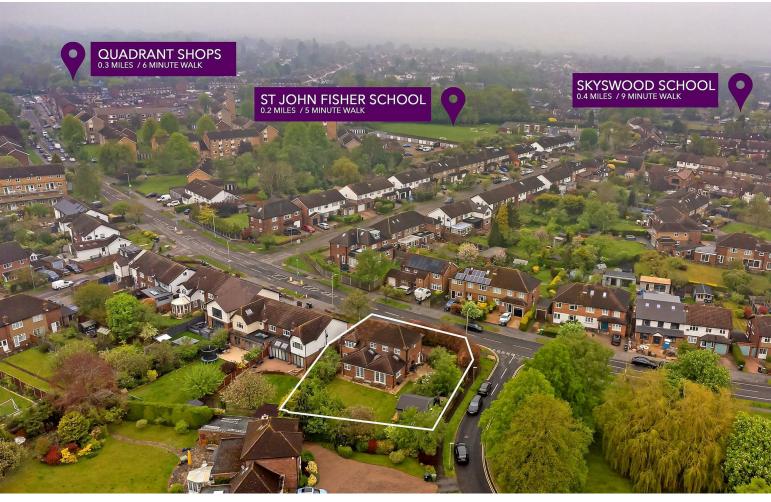

## All The Ingredients Needed For A Fabulous Lifestyle

Welcome to The Ridgeway, Marshalswick, St. Albans - a charming location that could be the setting for your new home! This delightful detached house boasts a vaulted reception room and a sitting room, perfect for entertaining guests or simply relaxing with your loved ones. With four spacious bedrooms on the first floor and a fifth ground floor guest suite, there's plenty of room for the whole family to spread out and make themselves at home. Situated in a sought-after area, this property offers a tranquil retreat from the hustle and bustle of everyday life. Imagine the possibilities that this house holds - from cosy family gatherings in the reception rooms to lazy Sunday mornings in the well-appointed bedrooms. The Ridgeway is more than just a property; it's a home where memories are made and dreams are realised. Located on a large plot with an additional fabulous home office in the garden. Of some 2144 sq ft permission also exists for another additional wing if required. Don't miss out on the opportunity to make this house your own. Contact us today to arrange a viewing and take the first step towards creating your perfect home in St. Albans, an historic city located in Hertfordshire, England. The city is home to several notable landmarks and attractions, including the magnificent St Albans Cathedral, which is one of the oldest and most impressive cathedrals in the country. The charming city center features a mix of medieval and Georgian architecture, with cobbled streets, traditional pubs, and independent shops. St Albans also boasts beautiful green spaces, such as Verulamium Park and Clarence Park, where visitors can enjoy leisurely walks or picnics. The city has a vibrant cultural scene, with a variety of art galleries, theaters, and music venues. St Albans hosts annual events and festivals, including the St Albans Festival and the Christmas Market, which attract visitors from near and far. Launching May 18th.

### Specialists in Bespoke Properties

- Rare Nash Detached House
- Planning Granted To Extend Further If Required
- En-suite & Family Bathroom
- Large Garden & Home Office
- Walk To Sandringham School
- Large Corner Plot
- Four First Floor Double Bedrooms
- Beautifully Presented
- Ground Floor Fifth Bedroom Suite
- Walk to Junior Schools