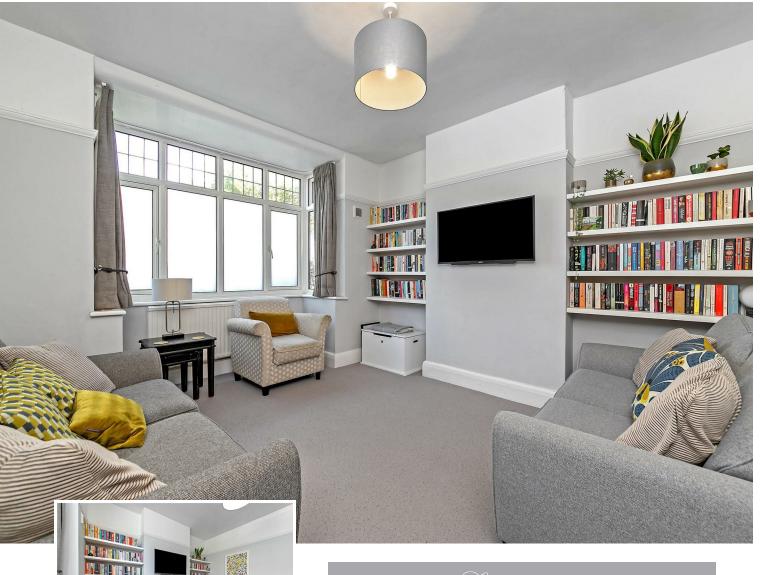

# All The Ingredients Needed For A Fabulous Lifestyle

Retaining the aesthetic appearance of a traditional 1930s property, a sympathetic and complete refurbishment, combined with a thoughtfully designed extension to the rear and loft, has created a spacious and delightful four bedroom family home arranged over three floors. The property is complemented perfectly by a tasteful décor and quality finishing touches. The modern fully-equipped open plan kitchen with dining area takes precedence on the ground floor, creating a lovely atmosphere to entertain and enjoy views over the private and enclosed rear garden from the Bi-Fold doors. A lounge to the front of the property allows for separate living. Also to the ground floor is a useful utility room and a cloakroom. To the first floor is the master bedroom with en-suite, bedroom two and the modern family bathroom. Bedrooms three & four are situated on the second floor. The property further benefits from off road parking to the front and a detached garage. Subject to obtaining the relevant planning consents has the potential to extend further. The property accommodates all of todays modern family needs including being within the catchment of highly acclaimed schools and in close proximity of the city centre.

## Specialists in Bespoke Properties

- Open Plan Accomodation Four Bedrooms
- En-suite To Master
- Utility & Cloakroom
- Extended To Rear & Loft Fully Refurbished
- Driveway & Garage
- Over Three Floors