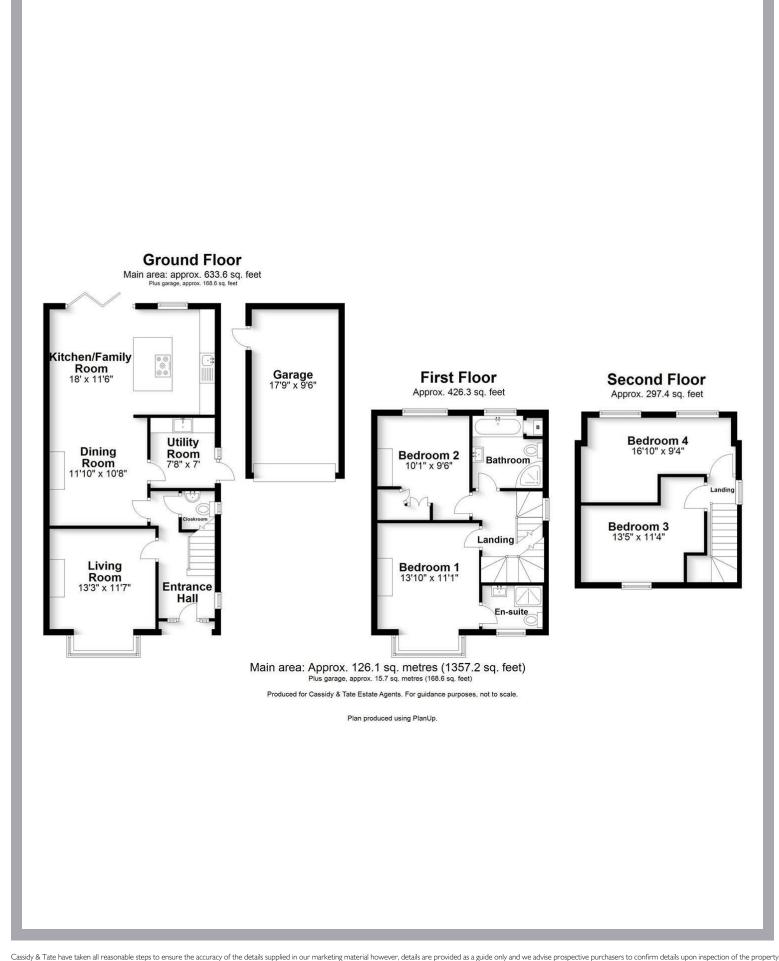

# All The Ingredients Needed For A Fabulous Lifestyle

Retaining the aesthetic appearance of a traditional 1930s property, a sympathetic and complete refurbishment, combined with a thoughtfully designed extension to the rear and loft, has created a spacious and delightful four bedroom family home arranged over three floors. The property is complemented perfectly by a tasteful décor and quality finishing touches. The modern fully-equipped open plan kitchen with dining area takes precedence on the ground floor, creating a lovely atmosphere to entertain and enjoy views over the private and enclosed rear garden from the Bi-Fold doors. A lounge to the front of the property allows for separate living. Also to the ground floor is a useful utility room and a cloakroom. To the first floor is the master bedroom with en-suite, bedroom two and the modern family bathroom. Bedrooms three & four are situated on the second floor. The property further benefits from off road parking to the front and a detached garage. Subject to obtaining the relevant planning consents has the potential to extend further. The property accommodates all of todays modern family needs including being within the catchment of highly acclaimed schools and in close proximity of the city centre.

## Specialists in Bespoke Properties

- Open Plan Accomodation Four Bedrooms
- En-suite To Master
- Utility & Cloakroom
- Extended To Rear & Loft Fully Refurbished
- Driveway & Garage
- Over Three Floors