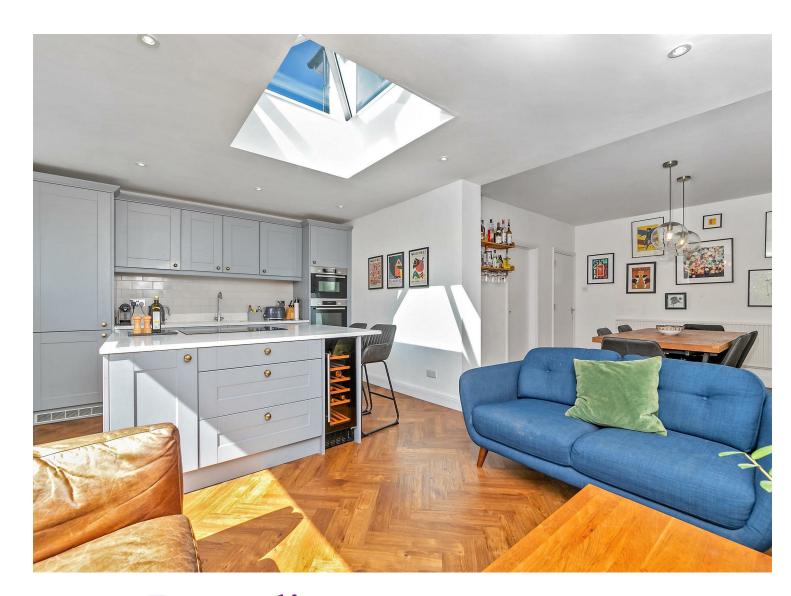

# All The Ingredients Needed For A Fabulous Lifestyle

Retaining the aesthetic appearance of a traditional 1930s property, a sympathetic and complete refurbishment, combined with a thoughtfully designed extension to the rear and loft, has created a spacious and delightful four bedroom family home arranged over three floors. The property is complemented perfectly by a tasteful décor and quality finishing touches. The modern fully-equipped open plan kitchen with dining area takes precedence on the ground floor, creating a lovely atmosphere to entertain and enjoy views over the private and enclosed rear garden from the Bi-Fold doors. A lounge to the front of the property allows for separate living. Also to the ground floor is a useful utility room and a cloakroom. To the first floor is the master bedroom with en-suite, bedroom two and the modern family bathroom. Bedrooms three & four are situated on the second floor. The property further benefits from off road parking to the front and a detached garage. Subject to obtaining the relevant planning consents has the potential to extend further. The property accommodates all of todays modern family needs including being within the catchment of highly acclaimed schools and in close proximity of the city centre.

## Specialists in Bespoke Properties

- Open Plan Accomodation Four Bedrooms
- En-suite To Master
- Utility & Cloakroom
- Extended To Rear & Loft Fully Refurbished
- Driveway & Garage
- Over Three Floors