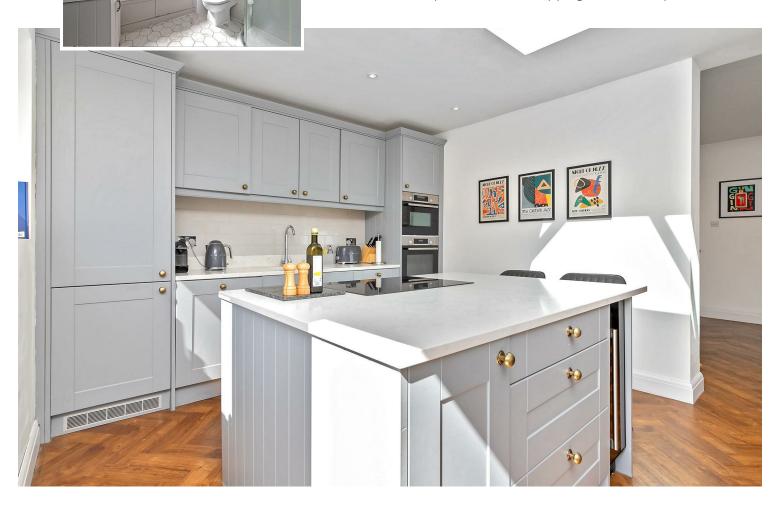

# All The Ingredients Needed For A Fabulous Lifestyle

Retaining the aesthetic appearance of a traditional 1930s property, a sympathetic and complete refurbishment, combined with a thoughtfully designed extension to the rear and loft, has created a spacious and delightful four bedroom family home arranged over three floors. The property is complemented perfectly by a tasteful décor and quality finishing touches. The modern fully-equipped open plan kitchen with dining area takes precedence on the ground floor, creating a lovely atmosphere to entertain and enjoy views over the private and enclosed rear garden from the Bi-Fold doors. A lounge to the front of the property allows for separate living. Also to the ground floor is a useful utility room and a cloakroom. To the first floor is the master bedroom with en-suite, bedroom two and the modern family bathroom. Bedrooms three & four are situated on the second floor. The property further benefits from off road parking to the front and a detached garage. Subject to obtaining the relevant planning consents has the potential to extend further. The property accommodates all of todays modern family needs including being within the catchment of highly acclaimed schools and in close proximity of the city centre.

## Specialists in Bespoke Properties

- Open Plan Accomodation Four Bedrooms
- En-suite To Master
- Utility & Cloakroom
- Extended To Rear & Loft Fully Refurbished
- Driveway & Garage
- Over Three Floors