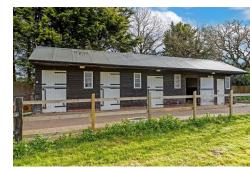

## All The Ingredients Needed For A Fabulous Lifestyle

Hollybush is a spacious detached period property located in a rural area, just outside the charming village of Sandridge and only four miles to the north of popular St. Albans. The whole is around 7 acres including a portion of ancient woodland of around 3.75 acres. The property has four double bedrooms and four generously sized reception rooms. To access the property, you must take a country lane from the centre of the village and then proceed along a restricted byway. The property is enclosed by an electronic gated driveway that leads to a circular parking and turning area. A detached garage/barn also offers covered parking for several vehicles, and on its first floor, you'll find a large self-contained studio apartment with an open-plan living and sleeping area, a small kitchen, and a separate bathroom. Additionally, the property has a spacious 4 box stable block and tack room. Hollybush is conveniently located near excellent rail links and the motorway network, including the M1, M25, and A1 (M). Sandridge Village, with its convenience store, tea shop, three lively pubs, and St. Leonard's Church, provides immediate local amenities. Moreover, St. Albans City Centre, Harpenden, Welwyn Garden City, Wheathampstead, and Hatfield are all within easy reach. The airports of Heathrow, Luton, and Stansted are also easily accessible. Hollybush is well-located for both private and state schools.

### Specialists in Bespoke Properties

- Outstanding Country Home
- 4 Box Stables
- Potenial To Extend stpp
- Located In Sandridge
- Gardens 0.73 acre

- The whole around 7 acresFurther Potential to main Dwelling (stp)
- Detached Residence
- Separate Private Woodland of 3.75 acres
- Paddocks 1.22 and 1.19 acres