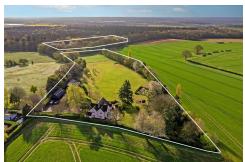

## All The Ingredients Needed For A Fabulous Lifestyle

Hollybush is a spacious detached period property located in a rural area, just outside the charming village of Sandridge and only four miles to the north of popular St. Albans. The whole is around 7 acres including a portion of ancient woodland of around 3.75 acres. The property has four double bedrooms and four generously sized reception rooms. To access the property, you must take a country lane from the centre of the village and then proceed along a restricted byway. The property is enclosed by an electronic gated driveway that leads to a circular parking and turning area. A detached garage/barn also offers covered parking for several vehicles, and on its first floor, you'll find a large self-contained studio apartment with an open-plan living and sleeping area, a small kitchen, and a separate bathroom. Additionally, the property has a spacious 4 box stable block and tack room. Hollybush is conveniently located near excellent rail links and the motorway network, including the M1, M25, and A1 (M). Sandridge Village, with its convenience store, tea shop, three lively pubs, and St. Leonard's Church, provides immediate local amenities. Moreover, St. Albans City Centre, Harpenden, Welwyn Garden City, Wheathampstead, and Hatfield are all within easy reach. The airports of Heathrow, Luton, and Stansted are also easily accessible. Hollybush is well-located for both private and state schools.

### Specialists in Bespoke Properties

- Outstanding Country Home
- 4 Box Stables
- Potenial To Extend stpp
- Located In Sandridge
- Gardens 0.73 acre

- The whole around 7 acresFurther Potential to main Dwelling (stp)
- Detached Residence
- Separate Private Woodland of 3.75 acres
- Paddocks 1.22 and 1.19 acres