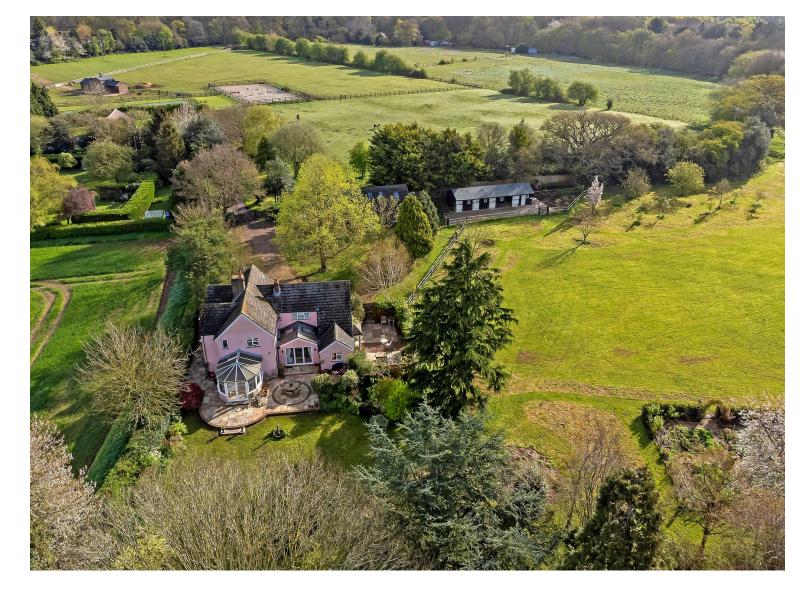

## All The Ingredients Needed For A Fabulous Lifestyle

Hollybush is a spacious detached period property located in a rural area, just outside the charming village of Sandridge and only four miles to the north of popular St. Albans. The whole is around 7 acres including a portion of ancient woodland of around 3.75 acres. The property has four double bedrooms and four generously sized reception rooms. To access the property, you must take a country lane from the centre of the village and then proceed along a restricted byway. The property is enclosed by an electronic gated driveway that leads to a circular parking and turning area. A detached garage/barn also offers covered parking for several vehicles, and on its first floor, you'll find a large self-contained studio apartment with an open-plan living and sleeping area, a small kitchen, and a separate bathroom. Additionally, the property has a spacious 4 box stable block and tack room. Hollybush is conveniently located near excellent rail links and the motorway network, including the M1, M25, and A1 (M). Sandridge Village, with its convenience store, tea shop, three lively pubs, and St. Leonard's Church, provides immediate local amenities. Moreover, St. Albans City Centre, Harpenden, Welwyn Garden City, Wheathampstead, and Hatfield are all within easy reach. The airports of Heathrow, Luton, and Stansted are also easily accessible. Hollybush is well-located for both private and state schools.

### Specialists in Bespoke Properties

- Outstanding Country Home
- 4 Box Stables
- Potenial To Extend stpp
- Located In Sandridge
- Gardens 0.73 acre

- The whole around 7 acresFurther Potential to main Dwelling (stp)
- Detached Residence
- Separate Private Woodland of 3.75 acres
- Paddocks 1.22 and 1.19 acres