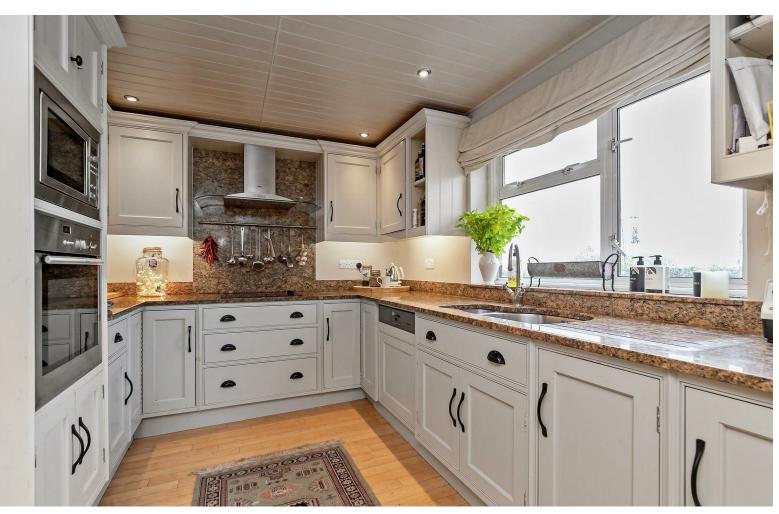

## All The Ingredients Needed For A Fabulous Lifestyle

Hollybush is a spacious detached period property located in a rural area, just outside the charming village of Sandridge and only four miles to the north of popular St. Albans. The whole is around 7 acres including a portion of ancient woodland of around 3.75 acres. The property has four double bedrooms and four generously sized reception rooms. To access the property, you must take a country lane from the centre of the village and then proceed along a restricted byway. The property is enclosed by an electronic gated driveway that leads to a circular parking and turning area. A detached garage/barn also offers covered parking for several vehicles, and on its first floor, you'll find a large self-contained studio apartment with an open-plan living and sleeping area, a small kitchen, and a separate bathroom. Additionally, the property has a spacious 4 box stable block and tack room. Hollybush is conveniently located near excellent rail links and the motorway network, including the M1, M25, and A1 (M). Sandridge Village, with its convenience store, tea shop, three lively pubs, and St. Leonard's Church, provides immediate local amenities. Moreover, St. Albans City Centre, Harpenden, Welwyn Garden City, Wheathampstead, and Hatfield are all within easy reach. The airports of Heathrow, Luton, and Stansted are also easily accessible. Hollybush is well-located for both private and state schools.