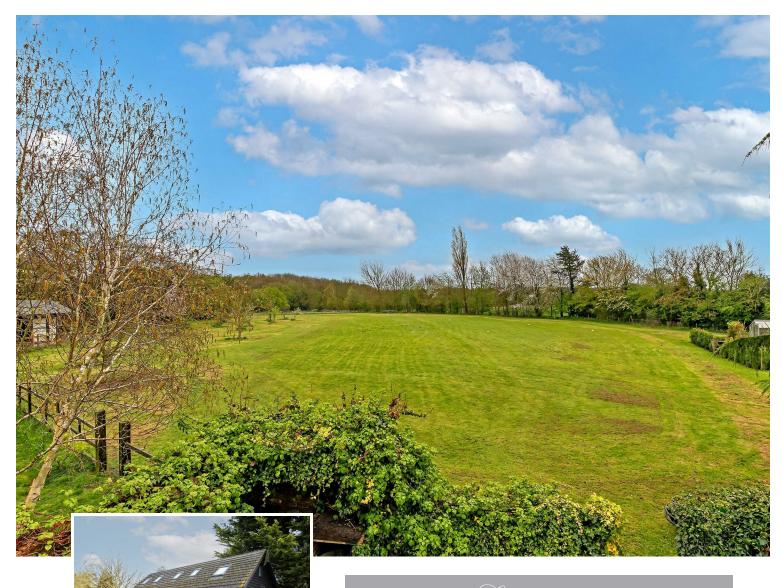

## All The Ingredients Needed For A Fabulous Lifestyle

Hollybush is a spacious detached period property located in a rural area, just outside the charming village of Sandridge and only four miles to the north of popular St. Albans. The whole is around 7 acres including a portion of ancient woodland of around 3.75 acres. The property has four double bedrooms and four generously sized reception rooms. To access the property, you must take a country lane from the centre of the village and then proceed along a restricted byway. The property is enclosed by an electronic gated driveway that leads to a circular parking and turning area. A detached garage/barn also offers covered parking for several vehicles, and on its first floor, you'll find a large self-contained studio apartment with an open-plan living and sleeping area, a small kitchen, and a separate bathroom. Additionally, the property has a spacious 4 box stable block and tack room. Hollybush is conveniently located near excellent rail links and the motorway network, including the M1, M25, and A1 (M). Sandridge Village, with its convenience store, tea shop, three lively pubs, and St. Leonard's Church, provides immediate local amenities. Moreover, St. Albans City Centre, Harpenden, Welwyn Garden City, Wheathampstead, and Hatfield are all within easy reach. The airports of Heathrow, Luton, and Stansted are also easily accessible. Hollybush is well-located for both private and state schools.

### Specialists in Bespoke Properties

- Outstanding Country Home
- 4 Box Stables
- Potenial To Extend stpp
- Located In Sandridge
- Gardens 0.73 acre

- The whole around 7 acresFurther Potential to main Dwelling (stp)
- Detached Residence
- Separate Private Woodland of 3.75 acres
- Paddocks 1.22 and 1.19 acres