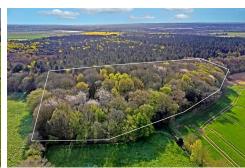

## All The Ingredients Needed For A Fabulous Lifestyle

Hollybush is a spacious detached period property located in a rural area, just outside the charming village of Sandridge and only four miles to the north of popular St. Albans. The whole is around 7 acres including a portion of ancient woodland of around 3.75 acres. The property has four double bedrooms and four generously sized reception rooms. To access the property, you must take a country lane from the centre of the village and then proceed along a restricted byway. The property is enclosed by an electronic gated driveway that leads to a circular parking and turning area. A detached garage/barn also offers covered parking for several vehicles, and on its first floor, you'll find a large self-contained studio apartment with an open-plan living and sleeping area, a small kitchen, and a separate bathroom. Additionally, the property has a spacious 4 box stable block and tack room. Hollybush is conveniently located near excellent rail links and the motorway network, including the M1, M25, and A1 (M). Sandridge Village, with its convenience store, tea shop, three lively pubs, and St. Leonard's Church, provides immediate local amenities. Moreover, St. Albans City Centre, Harpenden, Welwyn Garden City, Wheathampstead, and Hatfield are all within easy reach. The airports of Heathrow, Luton, and Stansted are also easily accessible. Hollybush is well-located for both private and state schools.

### Specialists in Bespoke Properties

- Outstanding Country Home
- 4 Box Stables
- Potenial To Extend stpp
- Located In Sandridge
- Gardens 0.73 acre

- The whole around 7 acresFurther Potential to main Dwelling (stp)
- Detached Residence
- Separate Private Woodland of 3.75 acres
- Paddocks 1.22 and 1.19 acres