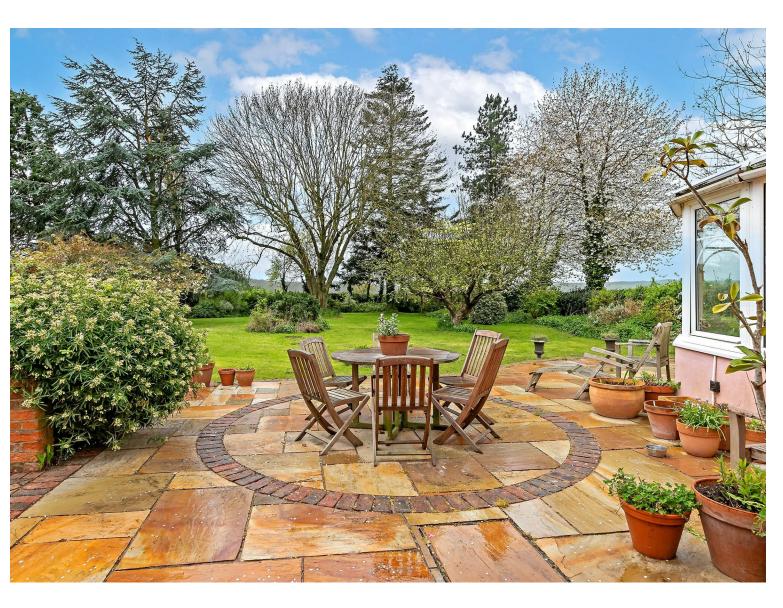

## All The Ingredients Needed For A Fabulous Lifestyle

Hollybush is a spacious detached period property located in a rural area, just outside the charming village of Sandridge and only four miles to the north of popular St. Albans. The whole is around 7 acres including a portion of ancient woodland of around 3.75 acres. The property has four double bedrooms and four generously sized reception rooms. To access the property, you must take a country lane from the centre of the village and then proceed along a restricted byway. The property is enclosed by an electronic gated driveway that leads to a circular parking and turning area. A detached garage/barn also offers covered parking for several vehicles, and on its first floor, you'll find a large self-contained studio apartment with an open-plan living and sleeping area, a small kitchen, and a separate bathroom. Additionally, the property has a spacious 4 box stable block and tack room. Hollybush is conveniently located near excellent rail links and the motorway network, including the M1, M25, and A1 (M). Sandridge Village, with its convenience store, tea shop, three lively pubs, and St. Leonard's Church, provides immediate local amenities. Moreover, St. Albans City Centre, Harpenden, Welwyn Garden City, Wheathampstead, and Hatfield are all within easy reach. The airports of Heathrow, Luton, and Stansted are also easily accessible. Hollybush is well-located for both private and state schools.

### Specialists in Bespoke Properties

- Outstanding Country Home
- 4 Box Stables
- Potenial To Extend stpp
- Located In Sandridge
- Gardens 0.73 acre

- The whole around 7 acresFurther Potential to main Dwelling (stp)
- Detached Residence
- Separate Private Woodland of 3.75 acres
- Paddocks 1.22 and 1.19 acres