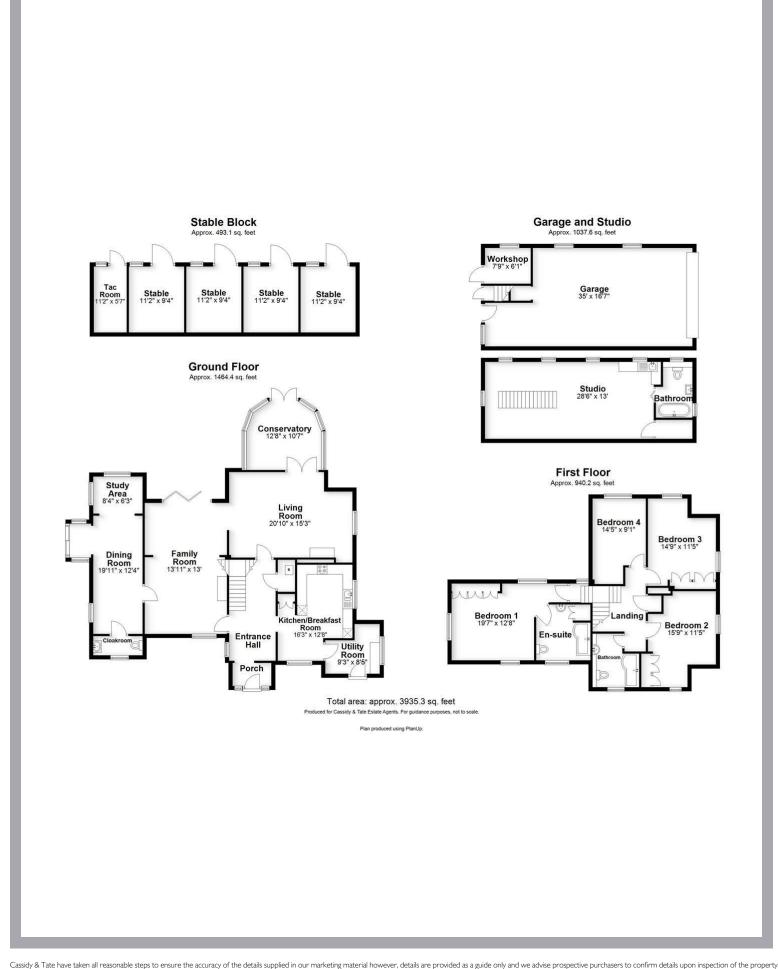

## All The Ingredients Needed For A Fabulous Lifestyle

Hollybush is a spacious detached period property located in a rural area, just outside the charming village of Sandridge and only four miles to the north of popular St. Albans. The whole is around 7 acres including a portion of ancient woodland of around 3.75 acres. The property has four double bedrooms and four generously sized reception rooms. To access the property, you must take a country lane from the centre of the village and then proceed along a restricted byway. The property is enclosed by an electronic gated driveway that leads to a circular parking and turning area. A detached garage/barn also offers covered parking for several vehicles, and on its first floor, you'll find a large self-contained studio apartment with an open-plan living and sleeping area, a small kitchen, and a separate bathroom. Additionally, the property has a spacious 4 box stable block and tack room. Hollybush is conveniently located near excellent rail links and the motorway network, including the M1, M25, and A1 (M). Sandridge Village, with its convenience store, tea shop, three lively pubs, and St. Leonard's Church, provides immediate local amenities. Moreover, St. Albans City Centre, Harpenden, Welwyn Garden City, Wheathampstead, and Hatfield are all within easy reach. The airports of Heathrow, Luton, and Stansted are also easily accessible. Hollybush is well-located for both private and state schools.

### Specialists in Bespoke Properties

- Outstanding Country Home
- 4 Box Stables
- Potenial To Extend stpp
- Located In Sandridge
- Gardens 0.73 acre

- The whole around 7 acresFurther Potential to main Dwelling (stp)
- Detached Residence
- Separate Private Woodland of 3.75 acres
- Paddocks 1.22 and 1.19 acres