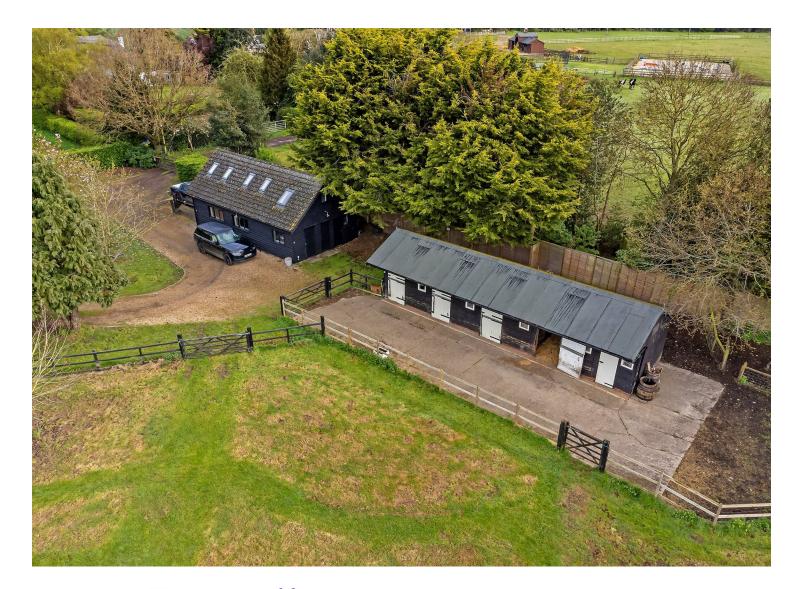

## All The Ingredients Needed For A Fabulous Lifestyle

Hollybush is a spacious detached period property located in a rural area, just outside the charming village of Sandridge and only four miles to the north of popular St. Albans. The whole is around 7 acres including a portion of ancient woodland of around 3.75 acres. The property has four double bedrooms and four generously sized reception rooms. To access the property, you must take a country lane from the centre of the village and then proceed along a restricted byway. The property is enclosed by an electronic gated driveway that leads to a circular parking and turning area. A detached garage/barn also offers covered parking for several vehicles, and on its first floor, you'll find a large self-contained studio apartment with an open-plan living and sleeping area, a small kitchen, and a separate bathroom. Additionally, the property has a spacious 4 box stable block and tack room. Hollybush is conveniently located near excellent rail links and the motorway network, including the M1, M25, and A1 (M). Sandridge Village, with its convenience store, tea shop, three lively pubs, and St. Leonard's Church, provides immediate local amenities. Moreover, St. Albans City Centre, Harpenden, Welwyn Garden City, Wheathampstead, and Hatfield are all within easy reach. The airports of Heathrow, Luton, and Stansted are also easily accessible. Hollybush is well-located for both private and state schools.

### Specialists in Bespoke Properties

- Outstanding Country Home
- 4 Box Stables
- Potenial To Extend stpp
- Located In Sandridge
- Gardens 0.73 acre

- The whole around 7 acresFurther Potential to main Dwelling (stp)
- Detached Residence
- Separate Private Woodland of 3.75 acres
- Paddocks 1.22 and 1.19 acres