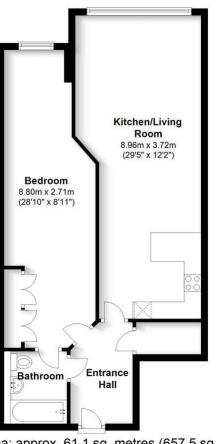

Top Floor
Approx. 61.1 sq. metres (657.5 sq. feet)

Total area: approx. 61.1 sq. metres (657.5 sq. feet)

Produced for CASSIDY AND TATE
For guidance purposes only. Not to scale.
Plan produced using PlanUp.