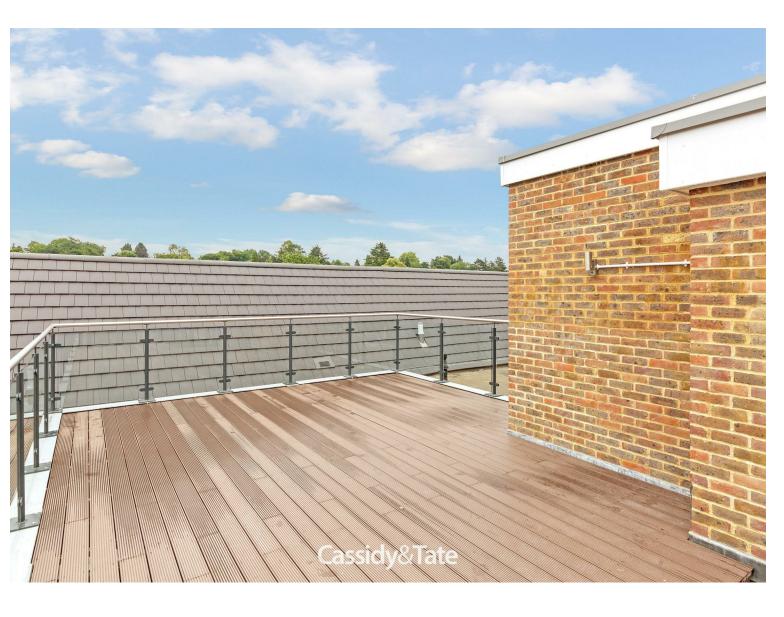

# All The Ingredients Needed For A Fabulous Lifestyle

Available June is this beautiful one bedroom second floor apartment situated within a unique modern development and located a stone's throw away from the mainline railway station that links Radlett to London, St Pancras. The apartment has been tastefully decorated and features bright and airy accommodation including a spacious entrance hall which in turn leads to a 29ft open plan living/kitchen room, a 28ft bedroom, and a stylish modern bathroom. The kitchen area features contemporary wall and base mounted units complemented beautifully by granite worktop surfaces and appliances. Further benefits include a communal outdoor terrace, a lift to all floors, and underground parking with a car lift. The property is positioned on Watling Street within the pretty village of Radlett which boasts good local amenities and eateries. St. Albans city centre with its extensive shopping and leisure facilities remains only a short distance away. Unfurnished.

## Specialists in Bespoke Properties

- Integrated Appliances • EPC Rating: B

- One Bedroom Apartment
- Open Plan Kitchen/Lounge
- 85 85 **England & Wales**
- Master Bedroom En Suite
- Car Lift to underground parking
- Short walk To Mainline Stations
- Council Tax Band: D