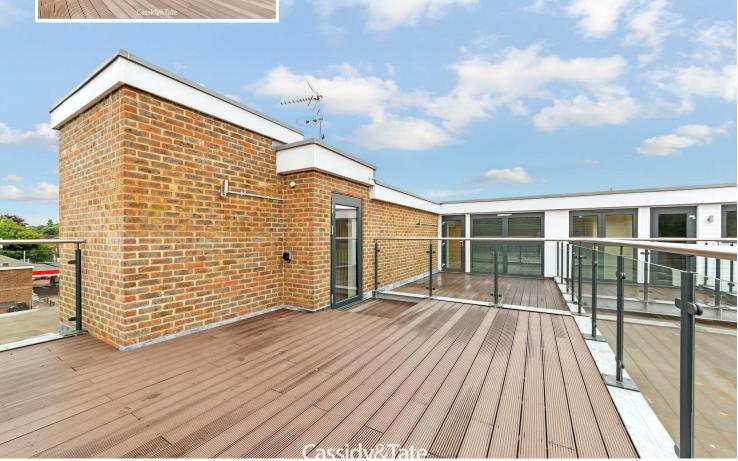

# All The Ingredients Needed For A Fabulous Lifestyle

Available June is this beautiful one bedroom second floor apartment situated within a unique modern development and located a stone's throw away from the mainline railway station that links Radlett to London, St Pancras. The apartment has been tastefully decorated and features bright and airy accommodation including a spacious entrance hall which in turn leads to a 29ft open plan living/kitchen room, a 28ft bedroom, and a stylish modern bathroom. The kitchen area features contemporary wall and base mounted units complemented beautifully by granite worktop surfaces and appliances. Further benefits include a communal outdoor terrace, a lift to all floors, and underground parking with a car lift. The property is positioned on Watling Street within the pretty village of Radlett which boasts good local amenities and eateries. St. Albans city centre with its extensive shopping and leisure facilities remains only a short distance away. Unfurnished.

## Specialists in Bespoke Properties

- Integrated Appliances • EPC Rating: B

- One Bedroom Apartment
- Open Plan Kitchen/Lounge
- 85 85 **England & Wales**
- Master Bedroom En Suite
- Car Lift to underground parking
- Short walk To Mainline Stations
- Council Tax Band: D