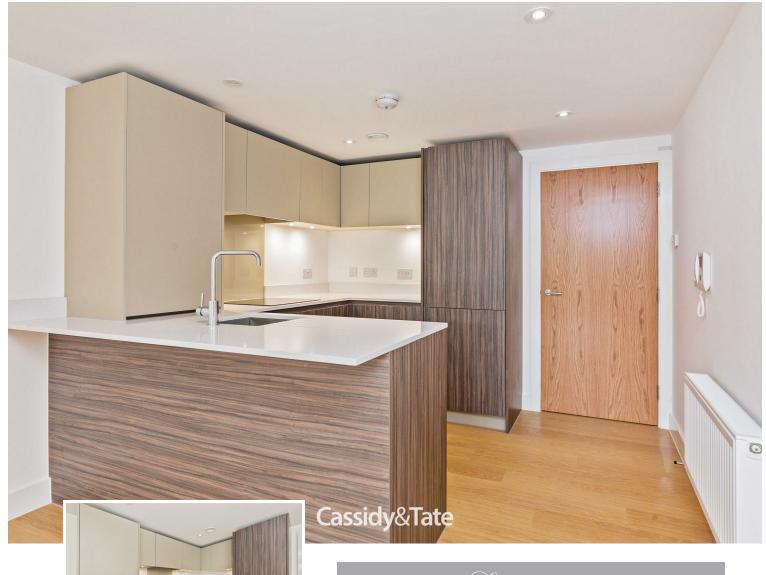

# All The Ingredients Needed For A Fabulous Lifestyle

Available June is this beautiful one bedroom second floor apartment situated within a unique modern development and located a stone's throw away from the mainline railway station that links Radlett to London, St Pancras. The apartment has been tastefully decorated and features bright and airy accommodation including a spacious entrance hall which in turn leads to a 29ft open plan living/kitchen room, a 28ft bedroom, and a stylish modern bathroom. The kitchen area features contemporary wall and base mounted units complemented beautifully by granite worktop surfaces and appliances. Further benefits include a communal outdoor terrace, a lift to all floors, and underground parking with a car lift. The property is positioned on Watling Street within the pretty village of Radlett which boasts good local amenities and eateries. St. Albans city centre with its extensive shopping and leisure facilities remains only a short distance away. Unfurnished.

## Specialists in Bespoke Properties

- Integrated Appliances • EPC Rating: B

- One Bedroom Apartment
- Open Plan Kitchen/Lounge
- 85 85 **England & Wales**
- Master Bedroom En Suite
- Car Lift to underground parking
- Short walk To Mainline Stations
- Council Tax Band: D