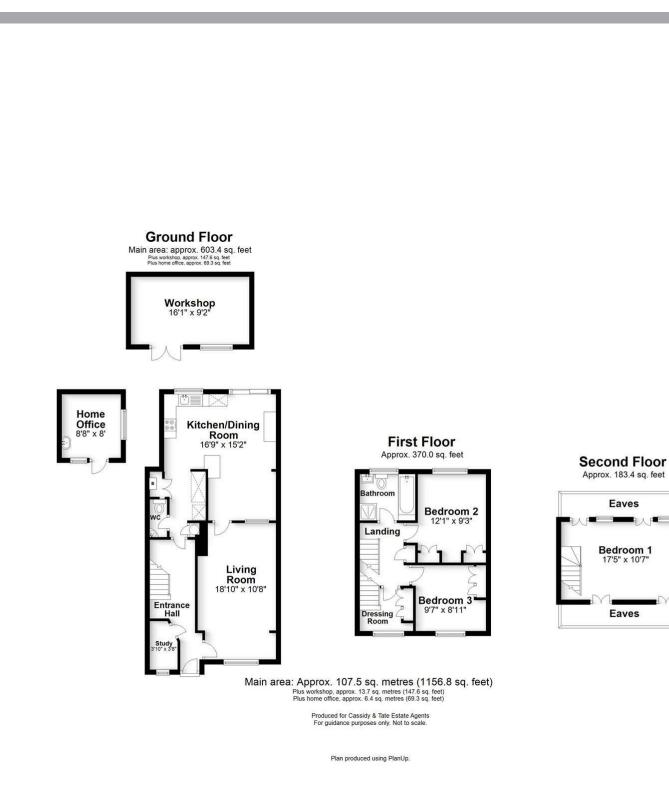

## All The Ingredients Needed For A Fabulous Lifestyle

A deceptively spacious property combined with an enviable position makes this three double bedroom, end of terrace dwelling the ideal family home. The property has been extended to the front, to the rear and into the loft maximising every space possible. On the ground floor the living spaces flows and connect seamlessly to include an entrance hall, downstairs cloakroom, open plan kitchen/breakfast/dining room with double doors leading to the family garden. Larger than average front living room plus a separate downstairs study/office. Upstairs on the first floor are two double bedrooms and a family bathroom then to the second floor is the main principal bedrooms with the added benefit of its own dressing room on the first floor. A particular feature of this property is the large detached home office in the garden currently being used as a self contains hair salon while still offering a garden workshop, decking area with a covered section with outside lighting and heating, ideal for those Autumn nights. To the front of the property is a driveway providing off road parking for two cars and side gated access to the rear of the property. Bishops Close is situated in the highly regarded Marshalswick area, close to excellent amenities at the Quadrant Parade and within the catchment of excellent schools.