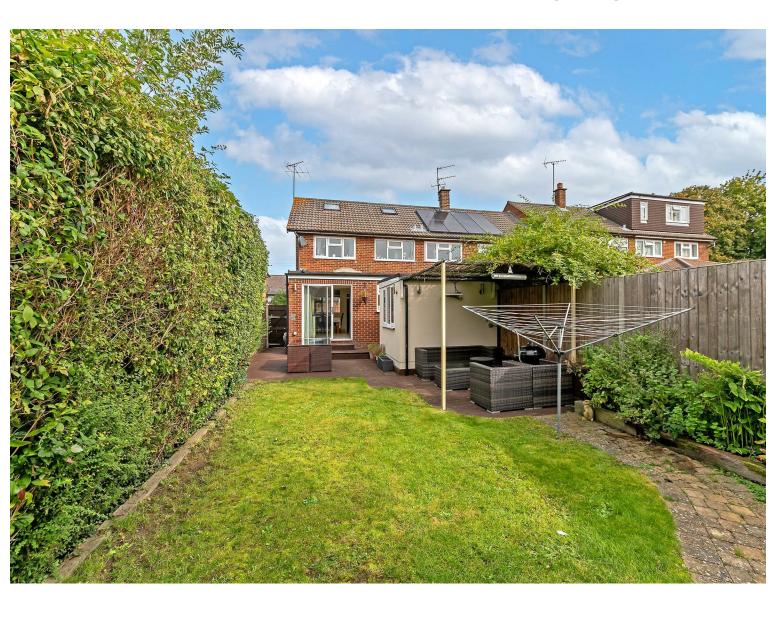

## All The Ingredients Needed For A Fabulous Lifestyle

A deceptively spacious property combined with an enviable position makes this three double bedroom, end of terrace dwelling the ideal family home. The property has been extended to the front, to the rear and into the loft maximising every space possible. On the ground floor the living spaces flows and connect seamlessly to include an entrance hall, downstairs cloakroom, open plan kitchen/breakfast/dining room with double doors leading to the family garden. Larger than average front living room plus a separate downstairs study/office. Upstairs on the first floor are two double bedrooms and a family bathroom then to the second floor is the main principal bedrooms with the added benefit of its own dressing room on the first floor. A particular feature of this property is the large detached home office in the garden currently being used as a self contains hair salon while still offering a garden workshop, decking area with a covered section with outside lighting and heating, ideal for those Autumn nights. To the front of the property is a driveway providing off road parking for two cars and side gated access to the rear of the property. Bishops Close is situated in the highly regarded Marshalswick area, close to excellent amenities at the Quadrant Parade and within the catchment of excellent schools.