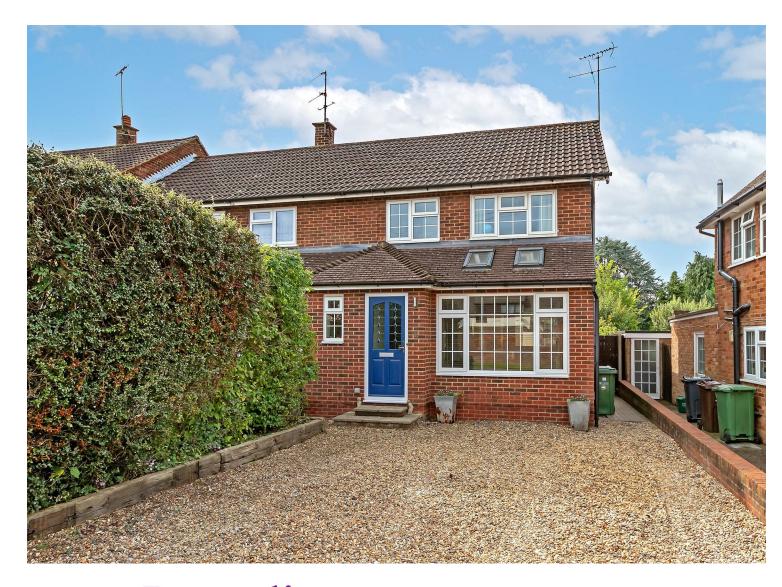

## All The Ingredients Needed For A Fabulous Lifestyle

A deceptively spacious property combined with an enviable position makes this three double bedroom, end of terrace dwelling the ideal family home. The property has been extended to the front, to the rear and into the loft maximising every space possible. On the ground floor the living spaces flows and connect seamlessly to include an entrance hall, downstairs cloakroom, open plan kitchen/breakfast/dining room with double doors leading to the family garden. Larger than average front living room plus a separate downstairs study/office. Upstairs on the first floor are two double bedrooms and a family bathroom then to the second floor is the main principal bedrooms with the added benefit of its own dressing room on the first floor. A particular feature of this property is the large detached home office in the garden currently being used as a self contains hair salon while still offering a garden workshop, decking area with a covered section with outside lighting and heating, ideal for those Autumn nights. To the front of the property is a driveway providing off road parking for two cars and side gated access to the rear of the property. Bishops Close is situated in the highly regarded Marshalswick area, close to excellent amenities at the Quadrant Parade and within the catchment of excellent schools.