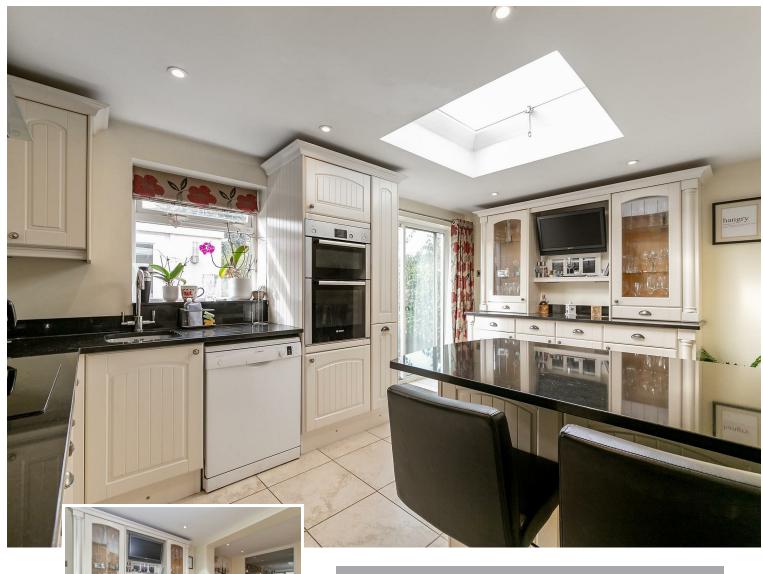

## All The Ingredients Needed For A Fabulous Lifestyle

A deceptively spacious property combined with an enviable position makes this three double bedroom, end of terrace dwelling the ideal family home. The property has been extended to the front, to the rear and into the loft maximising every space possible. On the ground floor the living spaces flows and connect seamlessly to include an entrance hall, downstairs cloakroom, open plan kitchen/breakfast/dining room with double doors leading to the family garden. Larger than average front living room plus a separate downstairs study/office. Upstairs on the first floor are two double bedrooms and a family bathroom then to the second floor is the main principal bedrooms with the added benefit of its own dressing room on the first floor. A particular feature of this property is the large detached home office in the garden currently being used as a self contains hair salon while still offering a garden workshop, decking area with a covered section with outside lighting and heating, ideal for those Autumn nights. To the front of the property is a driveway providing off road parking for two cars and side gated access to the rear of the property. Bishops Close is situated in the highly regarded Marshalswick area, close to excellent amenities at the Quadrant Parade and within the catchment of excellent schools.