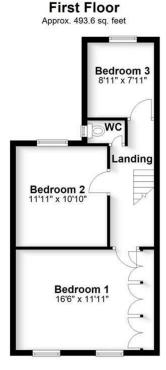

## All The Ingredients Needed For A Fabulous Lifestyle

Located a stone's throw away from the mainline railway station, is this charming three bedroom Edwardian mid-terrace property. Living spaces are arranged over three floors, incorporating a basement. The property comprises: entrance hall, living room, dining room, bathroom and kitchen on the ground floor. On the first floor are three bedrooms and a cloakroom. A useful store room is situated in the basement. The property has retained many charming character features, such as sash windows and a feature fireplace. Outside the property is complemented by a west-facing rear garden, mainly laid to lawn with a patio area and decking. Oswald Road is a highly sought after address, not only is it striking distance to the city station, but near to excellent amenities, the city centre and outstanding schools. \*Available from late April\*