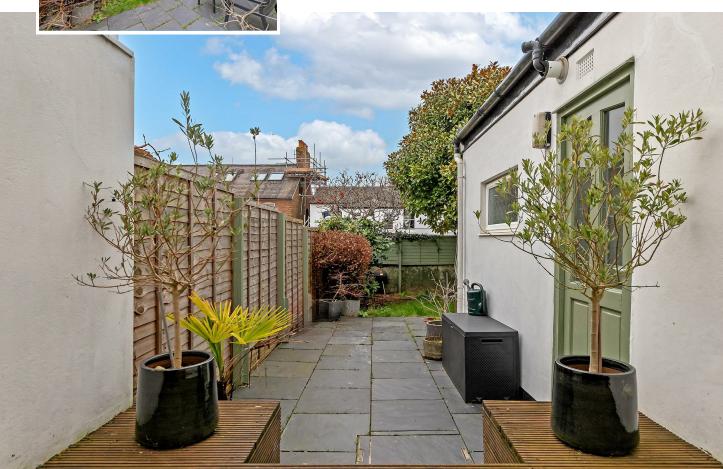

## All The Ingredients Needed For A Fabulous Lifestyle

Located a stone's throw away from the mainline railway station, is this charming three bedroom Edwardian mid-terrace property. Living spaces are arranged over three floors, incorporating a basement. The property comprises: entrance hall, living room, dining room, bathroom and kitchen on the ground floor. On the first floor are three bedrooms and a cloakroom. A useful store room is situated in the basement. The property has retained many charming character features, such as sash windows and a feature fireplace. Outside the property is complemented by a west-facing rear garden, mainly laid to lawn with a patio area and decking. Oswald Road is a highly sought after address, not only is it striking distance to the city station, but near to excellent amenities, the city centre and outstanding schools. \*Available from late April\*