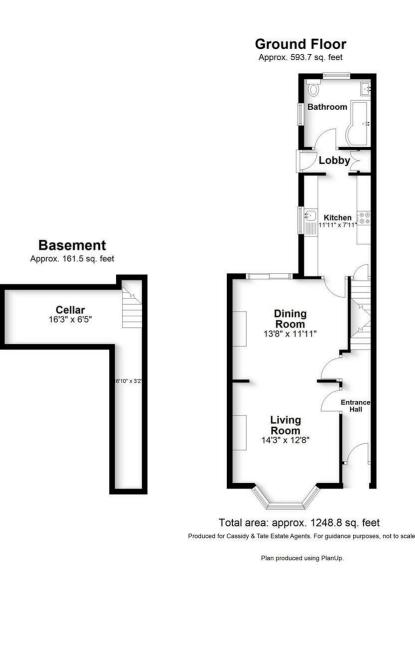

## All The Ingredients Needed For A Fabulous Lifestyle

Located a stone's throw away from the mainline railway station, is this charming three bedroom Edwardian mid-terrace property. Living spaces are arranged over three floors, incorporating a basement. The property comprises: entrance hall, living room, dining room, bathroom and kitchen on the ground floor. On the first floor are three bedrooms and a cloakroom. A useful store room is situated in the basement. The property has retained many charming character features, such as sash windows and a feature fireplace. Outside the property is complemented by a west-facing rear garden, mainly laid to lawn with a patio area and decking. Oswald Road is a highly sought after address, not only is it striking distance to the city station, but near to excellent amenities, the city centre and outstanding schools. \*Available from late April\*

- Basement

| Very energy efficient - |   |
|-------------------------|---|
| (92 plus) A             |   |
| (81-91) B               |   |
| (69-80)                 |   |
| (55-68)                 |   |
| (39-54)                 |   |
| (21-38)                 |   |
| (1-20)                  |   |
| Not energy efficient -  | 1 |
| England 8               |   |