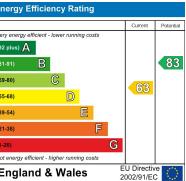

- Basement

| Very energy efficient - |   |
|-------------------------|---|
| (92 plus) A             |   |
| (81-91) B               |   |
| (69-80)                 |   |
| (55-68)                 |   |
| (39-54)                 |   |
| (21-38)                 |   |
| (1-20)                  |   |
| Not energy efficient -  | 1 |
| England 8               |   |