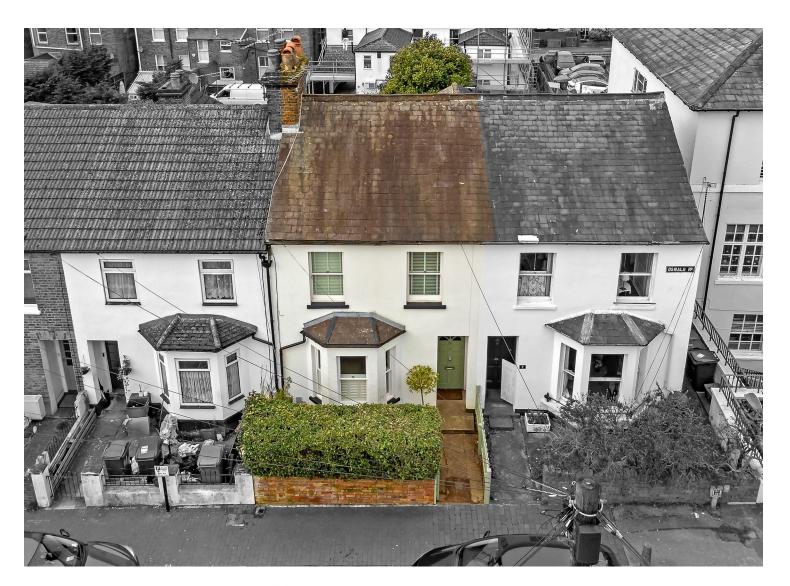

## All The Ingredients Needed For A Fabulous Lifestyle

Located a stone's throw away from the mainline railway station, is this charming three bedroom Edwardian mid-terrace property. Living spaces are arranged over three floors, incorporating a basement. The property comprises: entrance hall, living room, dining room, bathroom and kitchen on the ground floor. On the first floor are three bedrooms and a cloakroom. A useful store room is situated in the basement. The property has retained many charming character features, such as sash windows and a feature fireplace. Outside the property is complemented by a west-facing rear garden, mainly laid to lawn with a patio area and decking. Oswald Road is a highly sought after address, not only is it striking distance to the city station, but near to excellent amenities, the city centre and outstanding schools. \*Available from late April\*

- Basement

| Very energy efficient - |   |
|-------------------------|---|
| (92 plus) A             |   |
| (81-91) B               |   |
| (69-80)                 |   |
| (55-68)                 |   |
| (39-54)                 |   |
| (21-38)                 |   |
| (1-20)                  |   |
| Not energy efficient -  | 1 |
| England 8               |   |