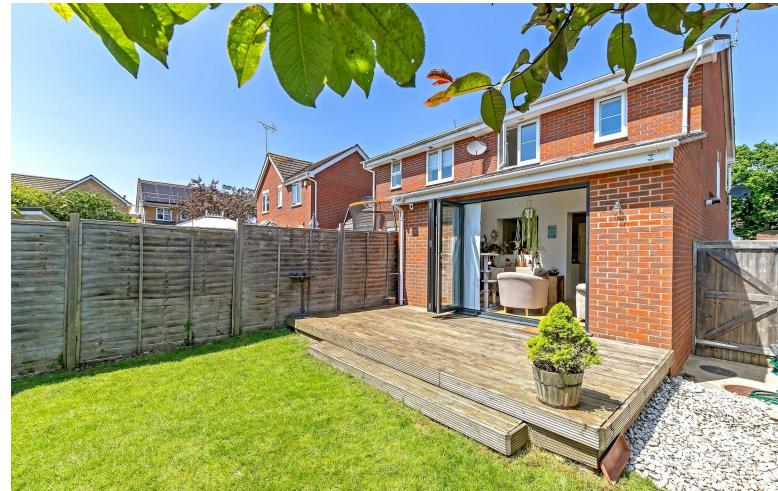

# All The Ingredients Needed For A Fabulous Lifestyle

A well presented and extended three bedroom semi detached property with single garage and parking located in a quiet residential cul-de-sac and walking distance to popular schools. This lovely home enjoys a light and open aspect with a pleasant south facing rear garden. The extended ground floor accommodation briefly comprises entrance hall, cloakroom, lounge, refitted kitchen/diner. On the first floor, the main bedroom offers an ensuite shower room and there are two further bedrooms and family bathroom,. To the rear, there is a sunny south facing rear garden and detached garage with driveway providing off road parking. Bell View is a highly favoured development for families looking to be close to well regarded schools and nearby local amenities. For the professional/commuter the mainline railway station is approximately 1.2 miles away.

### Specialists in Bespoke Properties

- Semi Detached Family Home Quiet Residential Development
- Close To Beaumont School
- South Facing Rear Garden
- Single Garage With Driveway Three Reception Rooms