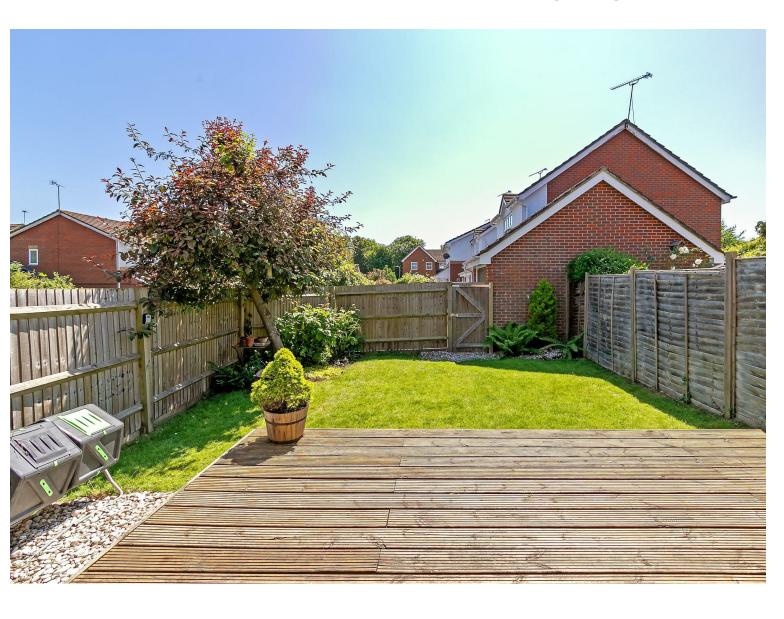

# All The Ingredients Needed For A Fabulous Lifestyle

A well presented and extended three bedroom semi detached property with single garage and parking located in a quiet residential cul-de-sac and walking distance to popular schools. This lovely home enjoys a light and open aspect with a pleasant south facing rear garden. The extended ground floor accommodation briefly comprises entrance hall, cloakroom, lounge, refitted kitchen/diner. On the first floor, the main bedroom offers an ensuite shower room and there are two further bedrooms and family bathroom,. To the rear, there is a sunny south facing rear garden and detached garage with driveway providing off road parking. Bell View is a highly favoured development for families looking to be close to well regarded schools and nearby local amenities. For the professional/commuter the mainline railway station is approximately 1.2 miles away.

### Specialists in Bespoke Properties

- Semi Detached Family Home Quiet Residential Development
- Close To Beaumont School
- South Facing Rear Garden
- Single Garage With Driveway Three Reception Rooms