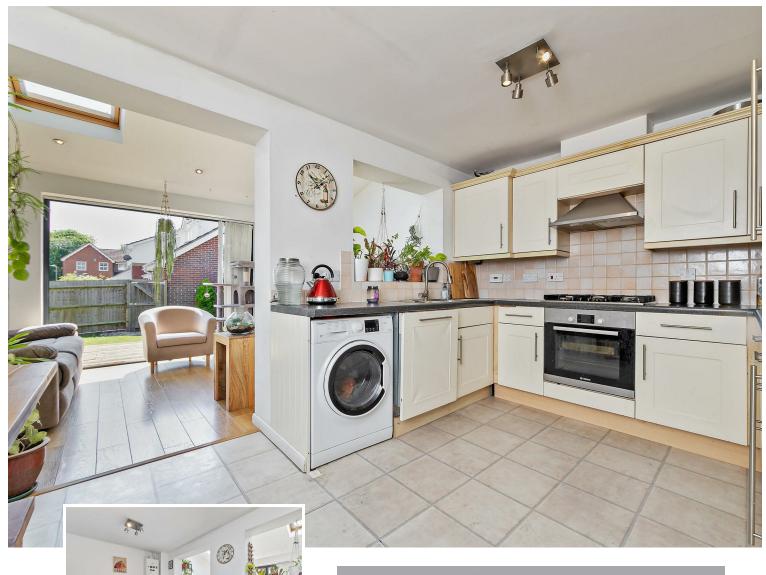

# All The Ingredients Needed For A Fabulous Lifestyle

A well presented and extended three bedroom semi detached property with single garage and parking located in a quiet residential cul-de-sac and walking distance to popular schools. This lovely home enjoys a light and open aspect with a pleasant south facing rear garden. The extended ground floor accommodation briefly comprises entrance hall, cloakroom, lounge, refitted kitchen/diner. On the first floor, the main bedroom offers an ensuite shower room and there are two further bedrooms and family bathroom,. To the rear, there is a sunny south facing rear garden and detached garage with driveway providing off road parking. Bell View is a highly favoured development for families looking to be close to well regarded schools and nearby local amenities. For the professional/commuter the mainline railway station is approximately 1.2 miles away.