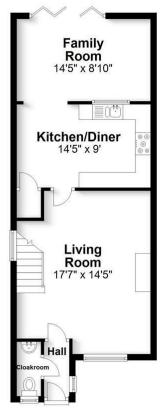

### **Ground Floor**

Approx. 546.9 sq. feet

### First Floor

Approx. 388.4 sq. feet

#### Total area: approx. 935.3 sq. feet

Produced for Cassidy & Tate Estate Agents For guidance purposes only. Not to scale.

Plan produced using PlanUp.

Cassidy & Tate have taken all reasonable steps to ensure the accuracy of the details supplied in our marketing material however, details are provided as a guide only and we advise prospective purchasers to confirm details upon inspection of the property Cassidy & Tate will not be held liable for any costs which are incurred as a result of discrepancies.