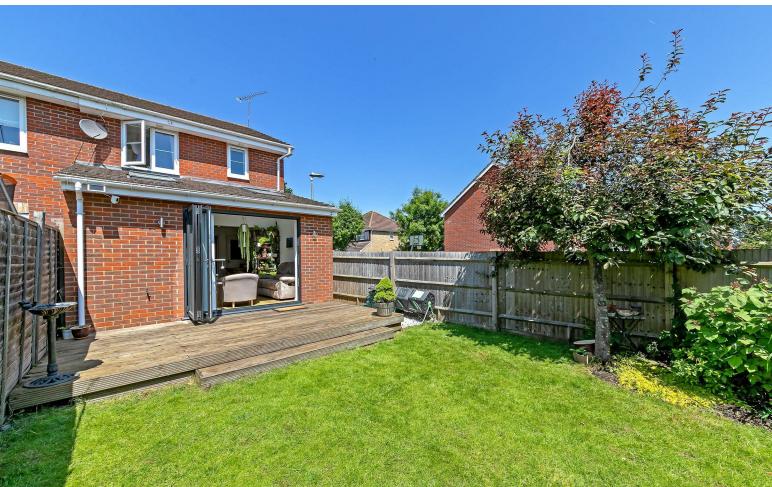

# All The Ingredients Needed For A Fabulous Lifestyle

A well presented and extended three bedroom semi detached property with single garage and parking located in a quiet residential cul-de-sac and walking distance to popular schools. This lovely home enjoys a light and open aspect with a pleasant south facing rear garden. The extended ground floor accommodation briefly comprises entrance hall, cloakroom, lounge, refitted kitchen/diner. On the first floor, the main bedroom offers an ensuite shower room and there are two further bedrooms and family bathroom,. To the rear, there is a sunny south facing rear garden and detached garage with driveway providing off road parking. Bell View is a highly favoured development for families looking to be close to well regarded schools and nearby local amenities. For the professional/commuter the mainline railway station is approximately 1.2 miles away.

### Specialists in Bespoke Properties

- Semi Detached Family Home Quiet Residential Development
- Close To Beaumont School
- South Facing Rear Garden
- Single Garage With Driveway Three Reception Rooms