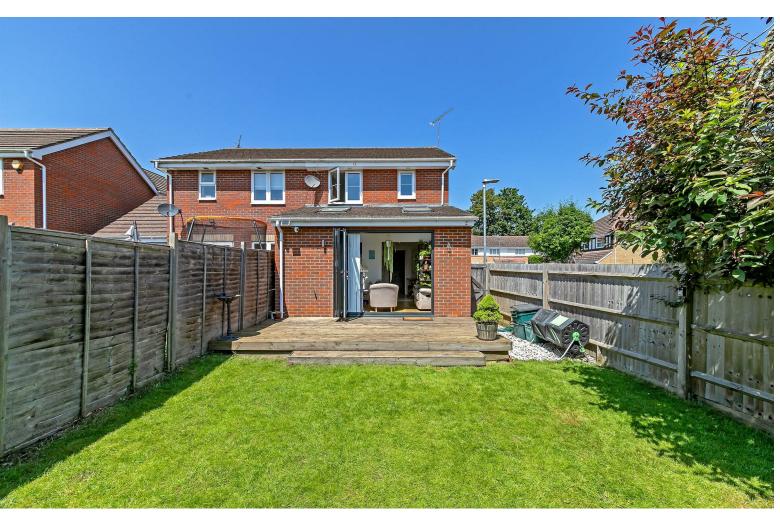

# All The Ingredients Needed For A Fabulous Lifestyle

A well presented and extended three bedroom semi detached property with single garage and parking located in a quiet residential cul-de-sac and walking distance to popular schools. This lovely home enjoys a light and open aspect with a pleasant south facing rear garden. The extended ground floor accommodation briefly comprises entrance hall, cloakroom, lounge, refitted kitchen/diner. On the first floor, the main bedroom offers an ensuite shower room and there are two further bedrooms and family bathroom,. To the rear, there is a sunny south facing rear garden and detached garage with driveway providing off road parking. Bell View is a highly favoured development for families looking to be close to well regarded schools and nearby local amenities. For the professional/commuter the mainline railway station is approximately 1.2 miles away.

### Specialists in Bespoke Properties

- Semi Detached Family Home Quiet Residential Development
- Close To Beaumont School
- South Facing Rear Garden
- Single Garage With Driveway Three Reception Rooms