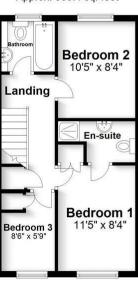

### **Ground Floor**

Approx. 546.9 sq. feet

### First Floor

Approx. 388.4 sq. feet

#### Total area: approx. 935.3 sq. feet

Produced for Cassidy & Tate Estate Agents For guidance purposes only. Not to scale.

Plan produced using PlanUp.

Cassidy & Tate have taken all reasonable steps to ensure the accuracy of the details supplied in our marketing material however, details are provided as a guide only and we advise prospective purchasers to confirm details upon inspection of the property Cassidy & Tate will not be held liable for any costs which are incurred as a result of discrepancies.