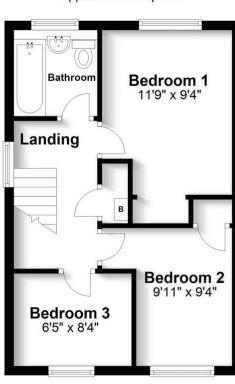

# Ground Floor Approx. 390.7 sq feet Kitchen 10'3" x 7'5" Dining Area Lounge/Diner 25'9" x 12'5"

## First Floor

Approx. 380.4 sq. feet

Total area: approx. 771.0 sq. feet

Produced for Cassidy & Tate Estate Agents. For guidance purposes, not to scale.

Plan produced using PlanUp.

Cassidy & Tate have taken all reasonable steps to ensure the accuracy of the details supplied in our marketing material however, details are provided as a guide only and we advise prospective purchasers to confirm details upon inspection of the property Cassidy & Tate will not be held liable for any costs which are incurred as a result of discrepancies.