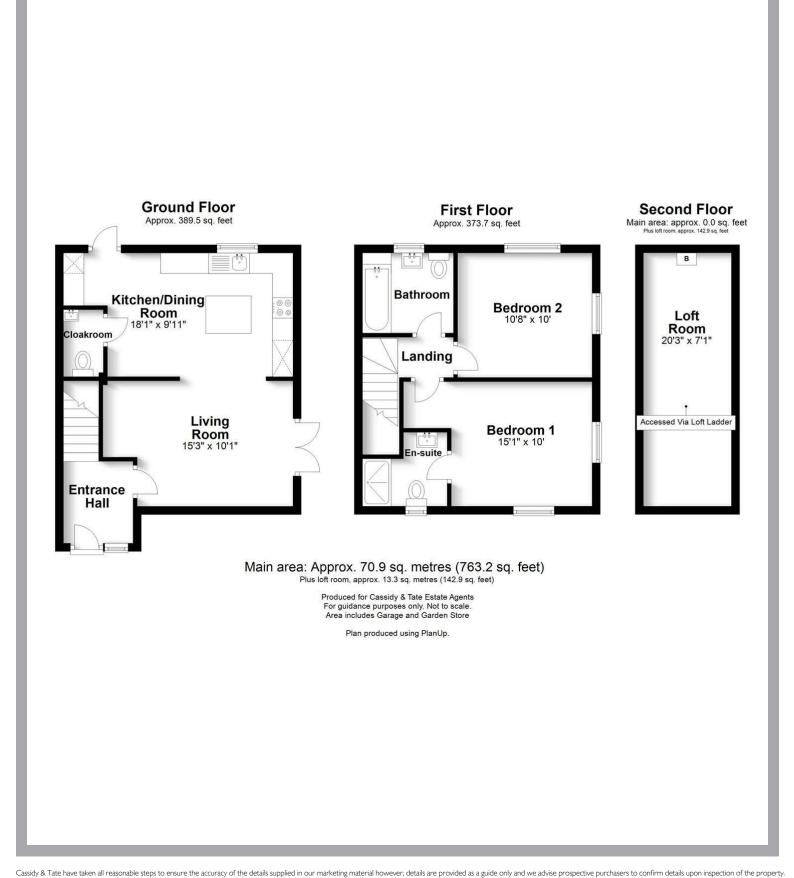

## All The Ingredients Needed For A Fabulous Lifestyle

Verside is a collection of eight, two bedroom, contemporary homes all offering their own unique features as well as Kutchenhaus German kitchens, integrated appliances, underfloor heating to the ground floor, oversized fire doors, porcelain tiles, super fibre optic broadband, and alarms. Externally each property benefits from its own parking space. There are four parking bays for visitors and some electric charging points. The properties are positioned in a private location just off the main road and approximately a 15 minute walk to the train station with its fast train services into London. Measuring approximately 763.2sq ft - Accommodation briefly comprises of an entrance hall, living room, kitchen/dining room, cloakroom, two double bedrooms, en-suite to bedroom one, family bathroom, and fully boarded loft space.