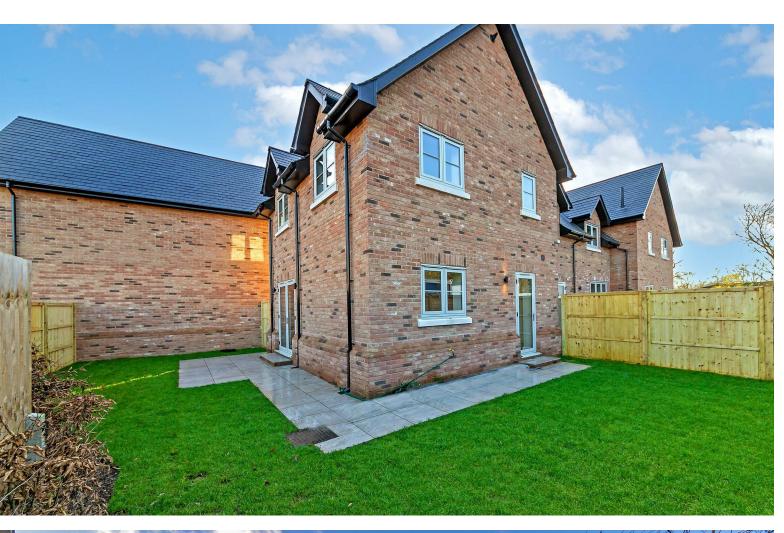

## All The Ingredients Needed For A Fabulous Lifestyle

Verside is a collection of eight, two bedroom, contemporary homes all offering their own unique features as well as Kutchenhaus German kitchens, integrated appliances, underfloor heating to the ground floor, oversized fire doors, porcelain tiles, super fibre optic broadband, and alarms. Externally each property benefits from its own parking space. There are four parking bays for visitors and some electric charging points. The properties are positioned in a private location just off the main road and approximately a 15 minute walk to the train station with its fast train services into London. Measuring approximately 763.2sq ft - Accommodation briefly comprises of an entrance hall, living room, kitchen/dining room, cloakroom, two double bedrooms, en-suite to bedroom one, family bathroom, and fully boarded loft space.