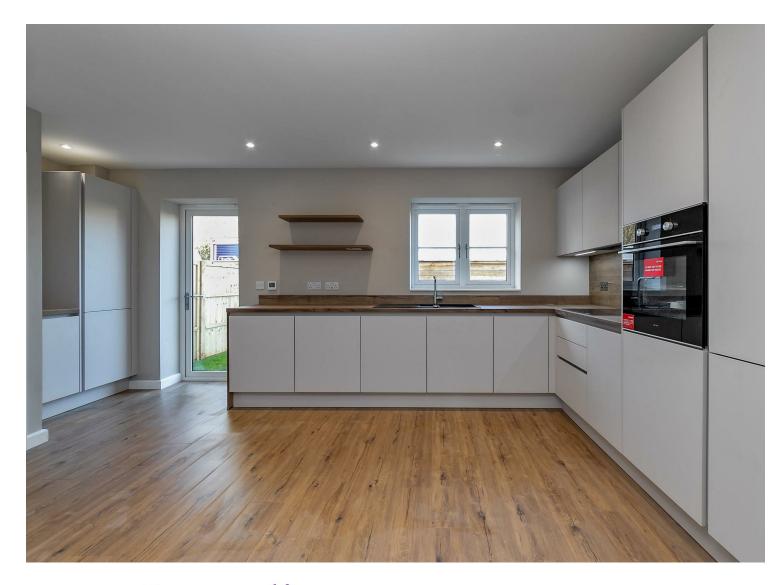

## All The Ingredients Needed For A Fabulous Lifestyle

Verside is a collection of eight, two bedroom, contemporary homes all offering their own unique features as well as Kutchenhaus German kitchens, integrated appliances, underfloor heating to the ground floor, oversized fire doors, porcelain tiles, super fibre optic broadband, and alarms. Externally each property benefits from its own parking space. There are four parking bays for visitors and some electric charging points. The properties are positioned in a private location just off the main road and approximately a 15 minute walk to the train station with its fast train services into London. Measuring approximately 763.2sq ft - Accommodation briefly comprises of an entrance hall, living room, kitchen/dining room, cloakroom, two double bedrooms, en-suite to bedroom one, family bathroom, and fully boarded loft space.