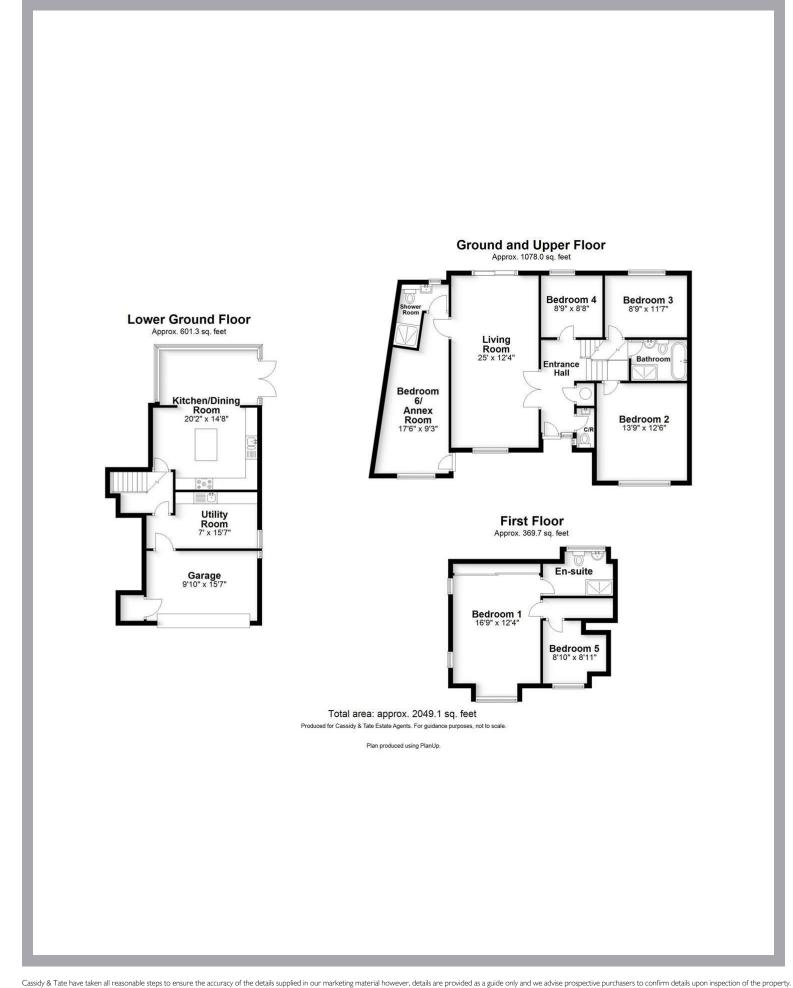

## All The Ingredients Needed For A Fabulous Lifestyle

Cassidy and Tate are pleased to present this deceptively spacious detached property that boasts well-proportioned room dimensions throughout, arranged over four levels. Features include a spacious kitchen/diner, three reception rooms, cloakroom, six bedrooms, with independent access to the annex bedroom, two en-suites, a double garage, driveway and mature well established gardens. Harpenden Road is highly regarded in St. Albans and is perfectly positioned within the catchment for highly acclaimed primary and secondary schools including St. Albans Girls' School. There is easy access to St. Albans City Centre and the mainline train station where a frequent service in and out of London runs on a regular timetable. Links to the national motorway network and all London Airports are easily accessible from the location of the property with connections to the M25, M1 and A1.

### Specialists in Bespoke Properties

- Six Bedrooms
- School Catchment Area
- Off-Street Parking
- Utility Room

- Annex
- Garage
- Completed Chain
- Private Garden

www.cassidyandtate.co.uk

www.cassidyandtate.co.uk