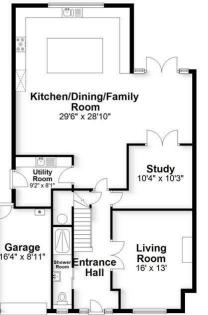

# All The Ingredients Needed For A Fabulous Lifestyle

An impressive five bedroom semi detached family home ideally positioned and tucked away in a quiet cul-de-sac location in Marshalswick within the catchment area for sought after schooling to include Sandringham. This lovely residence is skilfully extended and thoughtfully designed to create excellent, contemporary living arrangements for the growing family. The ground floor accommodation boasting underfloor heating throughout includes, at the hub, a stunning open plan kitchen/dining/ family room with study, utility room and separate living room and feature fireplace. On the first floor, there are four double bedrooms with en suite facilities to the main bedroom and luxury bathroom. The spacious second floor is currently used as a entertaining/games room area but lends itself to a a further bedroom/dressing area. Externally, the property is enhanced by a redesigned rear garden with two areas designated for outdoor entertaining. There is a fully air conditioned gym/home office and concealed storage and side access. Set back from the road, the property boasts a large driveway providing off-road parking for several vehicles and still retains a garage. Middlefield Close is a select location and enjoys a communal green area and just a short walk to the Quadrant shopping centre to include Marks & Spencer Foodhall, restaurants and various cafes.