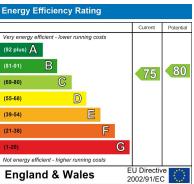

| Environmental Impact (CO <sub>2</sub> ) Rating      |   |         |           |
|-----------------------------------------------------|---|---------|-----------|
|                                                     |   | Current | Potential |
| Very environmentally friendly - lower CO2 emissions |   |         |           |
| (92 plus) 🛕                                         |   |         |           |
| (81-91)                                             |   |         |           |
| (69-80)                                             |   |         |           |
| (55-68)                                             |   |         |           |
| (39-54)                                             |   |         |           |
| (21-38) F                                           |   |         |           |
| (1-20)                                              | G |         |           |
| Not environmentally friendly - higher CO2 emissions |   |         |           |
| England & Wales                                     |   |         |           |