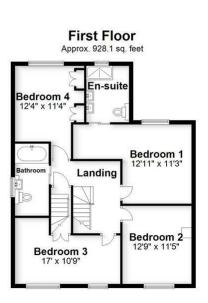

# All The Ingredients Needed For A Fabulous Lifestyle

An impressive five bedroom semi detached family home ideally positioned and tucked away in a quiet cul-de-sac location in Marshalswick within the catchment area for sought after schooling to include Sandringham. This lovely residence is skilfully extended and thoughtfully designed to create excellent, contemporary living arrangements for the growing family. The ground floor accommodation boasting underfloor heating throughout includes, at the hub, a stunning open plan kitchen/dining/ family room with study, utility room and separate living room and feature fireplace. On the first floor, there are four double bedrooms with en suite facilities to the main bedroom and luxury bathroom. The spacious second floor is currently used as a entertaining/games room area but lends itself to a a further bedroom/dressing area. Externally, the property is enhanced by a redesigned rear garden with two areas designated for outdoor entertaining. There is a fully air conditioned gym/home office and concealed storage and side access. Set back from the road, the property boasts a large driveway providing off-road parking for several vehicles and still retains a garage. Middlefield Close is a select location and enjoys a communal green area and just a short walk to the Quadrant shopping centre to include Marks & Spencer Foodhall, restaurants and various cafes.