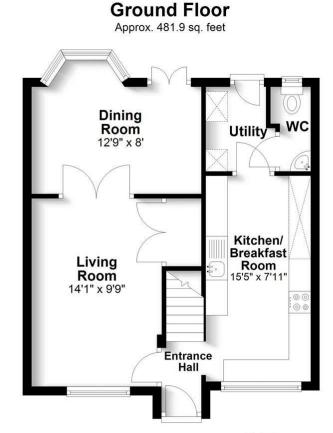

Total area: approx. 884.4 sq. feet Produced for Cassidy & Tate Estate Agents. For guidance purposes, not to scale.

Plan produced using PlanUp.

Cassidy & Tate have taken all reasonable steps to ensure the accuracy of the details supplied in our marketing material however, details are provided as a guide only and we advise prospective purchasers to confirm details upon inspection of the property Cassidy & Tate will not be held liable for any costs which are incurred as a result of discrepancies