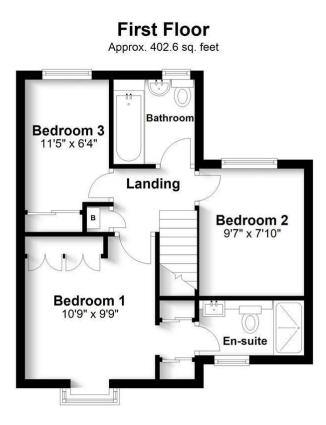

## All The Ingredients Needed For A Fabulous Lifestyle

Situated in a peaceful cul-de-sac position and within close proximity to outstanding schools, this modern end of terrace property boasts well presented accommodation to include a lounge, office, utilly area, kitchen/breakfast room and cloakroom on the ground floor. On the first floor the property offers three bedrooms, an en-suite shower room and a family bathroom. The property is further complemented by a low maintence rear garden and has the added benefit of two off-street parking spaces to the front of the property.

Total area: approx. 884.4 sq. feet Produced for Cassidy & Tate Estate Agents. For guidance purposes, not to scale.

Plan produced using PlanUp.

Cassidy & Tate have taken all reasonable steps to ensure the accuracy of the details supplied in our marketing material however, details are provided as a guide only and we advise prospective purchasers to confirm details upon inspection of the property Cassidy & Tate will not be held liable for any costs which are incurred as a result of discrepancies