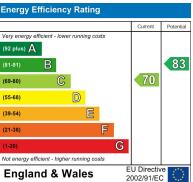

| Very energy e  | fficient - le |
|----------------|---------------|
| (92 plus) A    |               |
| (81-91)        | В             |
| (69-80)        | (             |
| (55-68)        |               |
| (39-54)        |               |
| (21-38)        |               |
| (1-20)         |               |
| Not energy eff | icient - hi   |