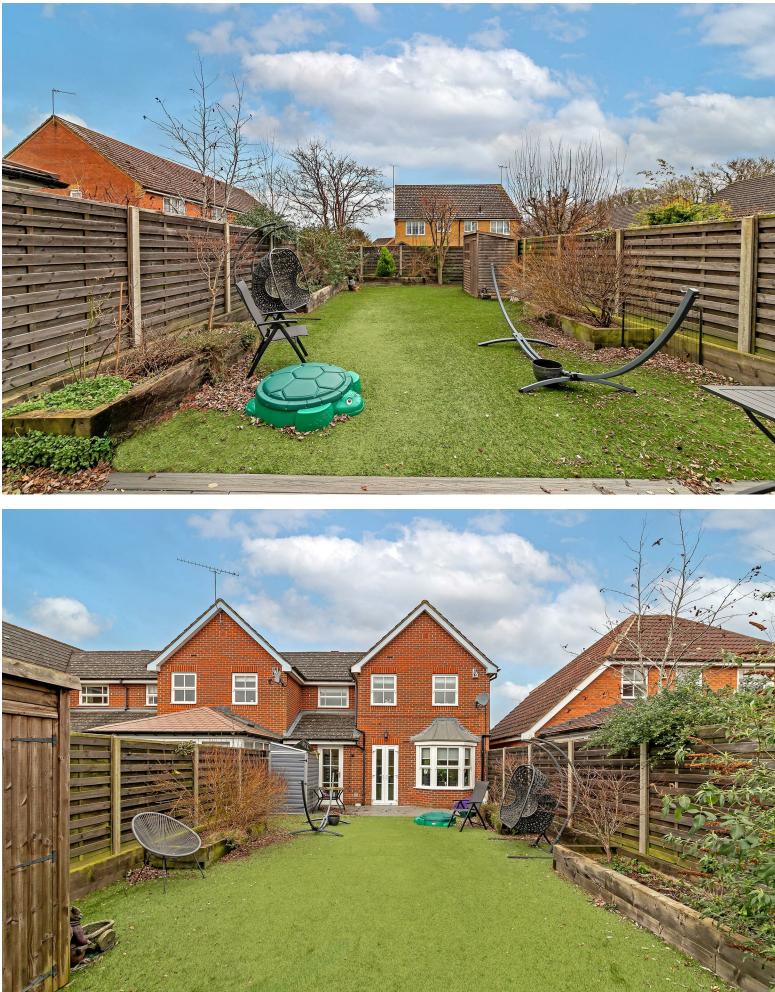

## All The Ingredients Needed For A Fabulous Lifestyle

Situated in a peaceful cul-de-sac position and within close proximity to outstanding schools, this modern end of terrace property boasts well presented accommodation to include a lounge, office, utilly area, kitchen/breakfast room and cloakroom on the ground floor. On the first floor the property offers three bedrooms, an en-suite shower room and a family bathroom. The property is further complemented by a low maintence rear garden and has the added benefit of two off-street parking spaces to the front of the property.

England & Wales

Specialists in Bespoke Properties

- Three Bedrooms
- Underfloor Heating
- School Catchment Area
- Scope To Extend STPP

- En-Suite
- Air Conditioning
- Off-Street Parking
- Cul-De-Sac Location