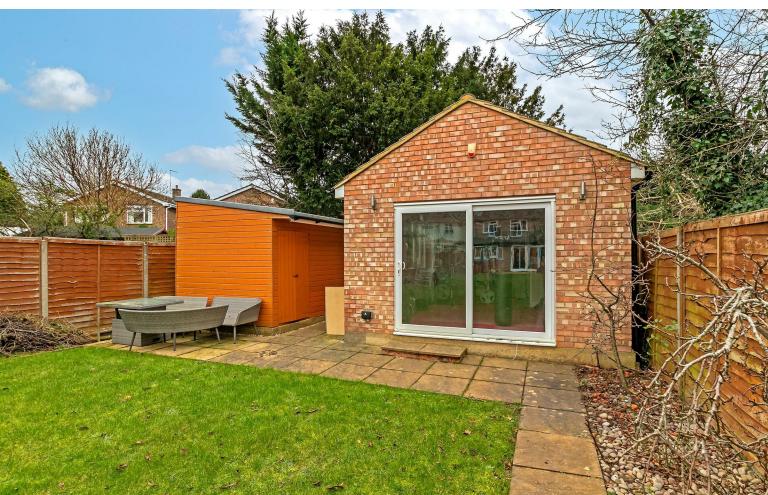

## All The Ingredients Needed For A Fabulous Lifestyle

A skilfully extended and superbly presented four bedroom semi detached home located in the popular Ellenbrook location near favoured schooling to include Ofsted outstanding Howe Dell. The generous and flexible accommodation includes living/sitting room with feature log burner, stunning open plan DJ design kitchen/diner with bi fold doors to rear garden and self contained Annex to include bedroom/office, kitchen and shower room. On the first floor, there are four large bedrooms, all with TV points and Cat 5 connections, modern en suite to the main bedroom and family bathroom with Hansgrohe taps and shower. A particular feature of the property is the redesigned rear garden ideal for outdoor entertaining with a well equipped gym/office /summer house with Cat 5 internet connection. To the front of the property is a paved driveway offering off road parking for several vehicles . St Albans West is well placed for the Hatfield Business Park, the David Lloyd Leisure Centre, the University of Hertfordshire, and the Galleria Outlet shopping centre. Located a short distance away are good primary schools and Hatfield mainline station serving Kings Cross is approximately two miles away. Ellenbrook is conveniently located for easy access to the A I providing connections to London and the M25.

### Specialists in Bespoke Properties

- Four Double Bedrooms
- Stunning Kitchen/Diner
- Self Contained Annex
- Outside Gym/Office with Cat 5
- Skilfully Extended
- Feature Fireplace
- Air Conditioning
- Council Tax E £2,592