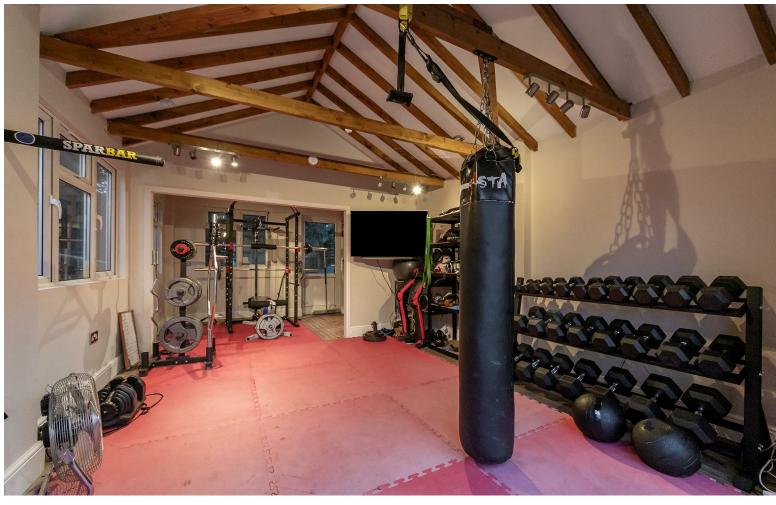

## All The Ingredients Needed For A Fabulous Lifestyle

A skilfully extended and superbly presented four bedroom semi detached home located in the popular Ellenbrook location near favoured schooling to include Ofsted outstanding Howe Dell. The generous and flexible accommodation includes living/sitting room with feature log burner, stunning open plan DJ design kitchen/diner with bi fold doors to rear garden and self contained Annex to include bedroom/office, kitchen and shower room. On the first floor, there are four large bedrooms, all with TV points and Cat 5 connections, modern en suite to the main bedroom and family bathroom with Hansgrohe taps and shower. A particular feature of the property is the redesigned rear garden ideal for outdoor entertaining with a well equipped gym/office /summer house with Cat 5 internet connection. To the front of the property is a paved driveway offering off road parking for several vehicles . St Albans West is well placed for the Hatfield Business Park, the David Lloyd Leisure Centre, the University of Hertfordshire, and the Galleria Outlet shopping centre. Located a short distance away are good primary schools and Hatfield mainline station serving Kings Cross is approximately two miles away. Ellenbrook is conveniently located for easy access to the A I providing connections to London and the M25.

### Specialists in Bespoke Properties

- Four Double Bedrooms
- Stunning Kitchen/Diner
- Self Contained Annex
- Outside Gym/Office with Cat 5
- Skilfully Extended
- Feature Fireplace
- Air Conditioning
- Council Tax E £2,592