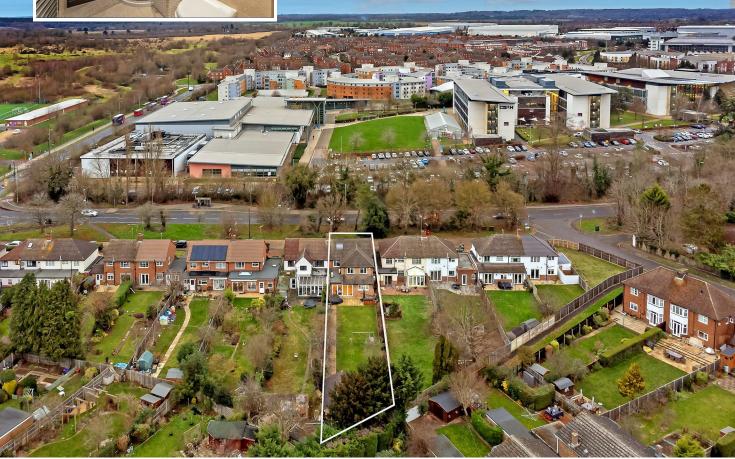

Award Winning Agency

ST. ALBANS ROAD WEST
HATFIELD
AL 10 9RN

www.cassidyandtate.co.uk Guide Price £850,000

## All The Ingredients Needed For A Fabulous Lifestyle

A skilfully extended and superbly presented four bedroom semi detached home located in the popular Ellenbrook location near favoured schooling to include Ofsted outstanding Howe Dell. The generous and flexible accommodation includes living/sitting room with feature log burner, stunning open plan DJ design kitchen/diner with bi fold doors to rear garden and self contained Annex to include bedroom/office, kitchen and shower room. On the first floor, there are four large bedrooms, all with TV points and Cat 5 connections, modern en suite to the main bedroom and family bathroom with Hansgrohe taps and shower. A particular feature of the property is the redesigned rear garden ideal for outdoor entertaining with a well equipped gym/office /summer house with Cat 5 internet connection. To the front of the property is a paved driveway offering off road parking for several vehicles . St Albans West is well placed for the Hatfield Business Park, the David Lloyd Leisure Centre, the University of Hertfordshire, and the Galleria Outlet shopping centre. Located a short distance away are good primary schools and Hatfield mainline station serving Kings Cross is approximately two miles away. Ellenbrook is conveniently located for easy access to the A I providing connections to London and the M25.