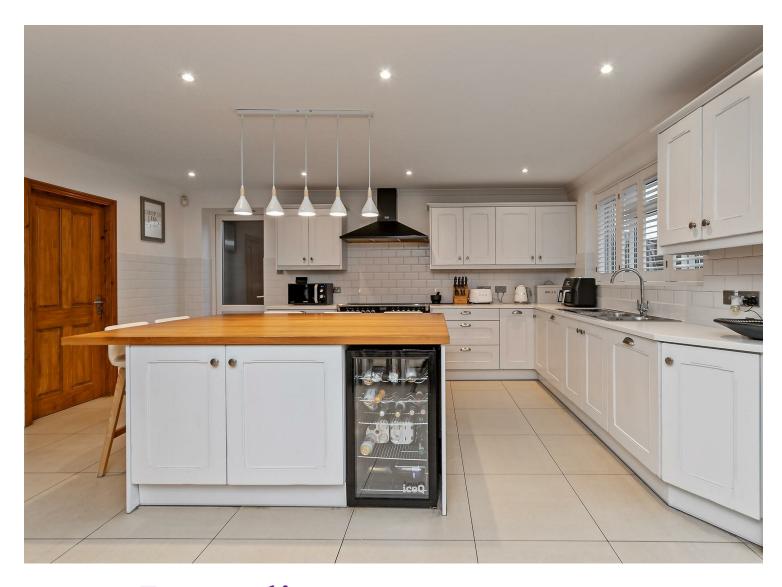

## All The Ingredients Needed For A Fabulous Lifestyle

A skilfully extended and superbly presented four bedroom semi detached home located in the popular Ellenbrook location near favoured schooling to include Ofsted outstanding Howe Dell. The generous and flexible accommodation includes living/sitting room with feature log burner, stunning open plan DJ design kitchen/diner with bi fold doors to rear garden and self contained Annex to include bedroom/office, kitchen and shower room. On the first floor, there are four large bedrooms, all with TV points and Cat 5 connections, modern en suite to the main bedroom and family bathroom with Hansgrohe taps and shower. A particular feature of the property is the redesigned rear garden ideal for outdoor entertaining with a well equipped gym/office /summer house with Cat 5 internet connection. To the front of the property is a paved driveway offering off road parking for several vehicles . St Albans West is well placed for the Hatfield Business Park, the David Lloyd Leisure Centre, the University of Hertfordshire, and the Galleria Outlet shopping centre. Located a short distance away are good primary schools and Hatfield mainline station serving Kings Cross is approximately two miles away. Ellenbrook is conveniently located for easy access to the A I providing connections to London and the M25.

### Specialists in Bespoke Properties

- Four Double Bedrooms
- Stunning Kitchen/Diner
- Self Contained Annex
- Outside Gym/Office with Cat 5
- Skilfully Extended
- Feature Fireplace
- Air Conditioning
- Council Tax E £2,592