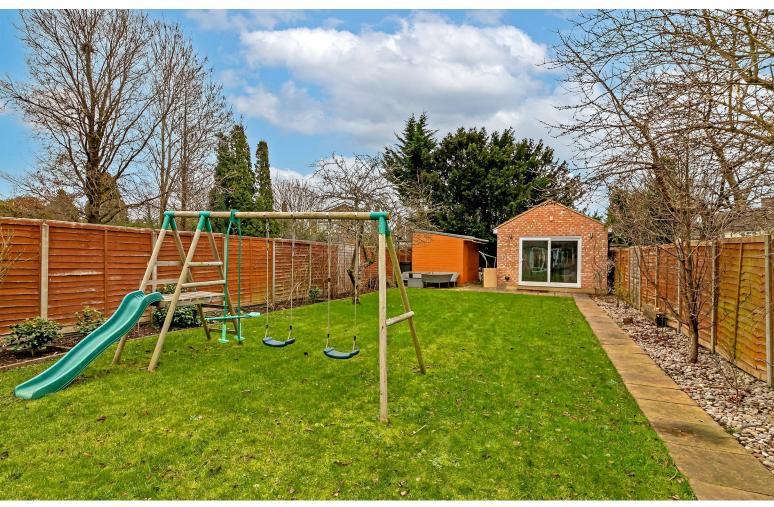

## All The Ingredients Needed For A Fabulous Lifestyle

A skilfully extended and superbly presented four bedroom semi detached home located in the popular Ellenbrook location near favoured schooling to include Ofsted outstanding Howe Dell. The generous and flexible accommodation includes living/sitting room with feature log burner, stunning open plan DJ design kitchen/diner with bi fold doors to rear garden and self contained Annex to include bedroom/office, kitchen and shower room. On the first floor, there are four large bedrooms, all with TV points and Cat 5 connections, modern en suite to the main bedroom and family bathroom with Hansgrohe taps and shower. A particular feature of the property is the redesigned rear garden ideal for outdoor entertaining with a well equipped gym/office /summer house with Cat 5 internet connection. To the front of the property is a paved driveway offering off road parking for several vehicles . St Albans West is well placed for the Hatfield Business Park, the David Lloyd Leisure Centre, the University of Hertfordshire, and the Galleria Outlet shopping centre. Located a short distance away are good primary schools and Hatfield mainline station serving Kings Cross is approximately two miles away. Ellenbrook is conveniently located for easy access to the A I providing connections to London and the M25.