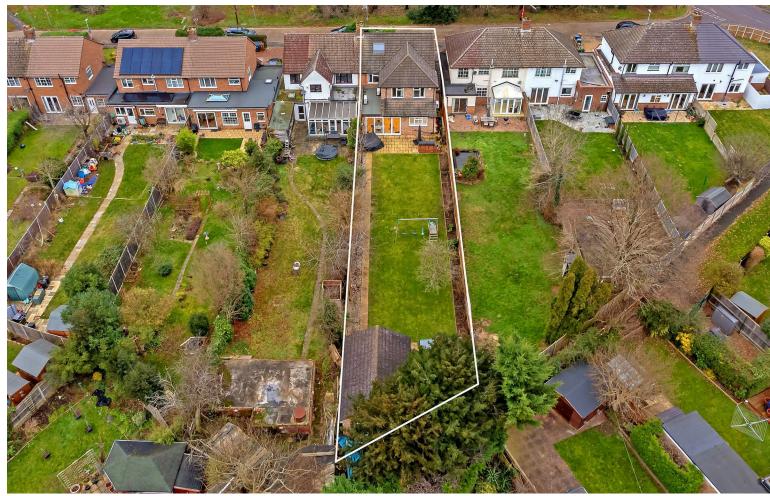

## All The Ingredients Needed For A Fabulous Lifestyle

A skilfully extended and superbly presented four bedroom semi detached home located in the popular Ellenbrook location near favoured schooling to include Ofsted outstanding Howe Dell. The generous and flexible accommodation includes living/sitting room with feature log burner, stunning open plan DJ design kitchen/diner with bi fold doors to rear garden and self contained Annex to include bedroom/office, kitchen and shower room. On the first floor, there are four large bedrooms, all with TV points and Cat 5 connections, modern en suite to the main bedroom and family bathroom with Hansgrohe taps and shower. A particular feature of the property is the redesigned rear garden ideal for outdoor entertaining with a well equipped gym/office /summer house with Cat 5 internet connection. To the front of the property is a paved driveway offering off road parking for several vehicles . St Albans West is well placed for the Hatfield Business Park, the David Lloyd Leisure Centre, the University of Hertfordshire, and the Galleria Outlet shopping centre. Located a short distance away are good primary schools and Hatfield mainline station serving Kings Cross is approximately two miles away. Ellenbrook is conveniently located for easy access to the A I providing connections to London and the M25.