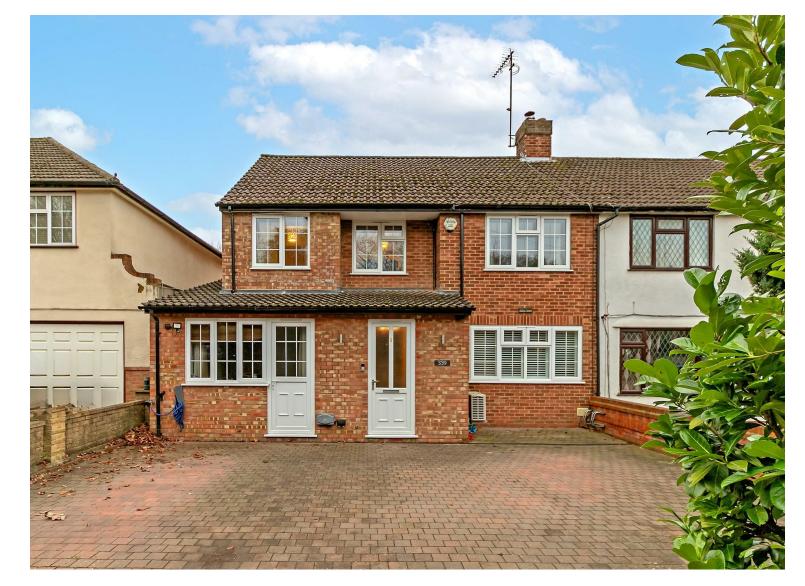

## All The Ingredients Needed For A Fabulous Lifestyle

A skilfully extended and superbly presented four bedroom semi detached home located in the popular Ellenbrook location near favoured schooling to include Ofsted outstanding Howe Dell. The generous and flexible accommodation includes living/sitting room with feature log burner, stunning open plan DJ design kitchen/diner with bi fold doors to rear garden and self contained Annex to include bedroom/office, kitchen and shower room. On the first floor, there are four large bedrooms, all with TV points and Cat 5 connections, modern en suite to the main bedroom and family bathroom with Hansgrohe taps and shower. A particular feature of the property is the redesigned rear garden ideal for outdoor entertaining with a well equipped gym/office /summer house with Cat 5 internet connection. To the front of the property is a paved driveway offering off road parking for several vehicles . St Albans West is well placed for the Hatfield Business Park, the David Lloyd Leisure Centre, the University of Hertfordshire, and the Galleria Outlet shopping centre. Located a short distance away are good primary schools and Hatfield mainline station serving Kings Cross is approximately two miles away. Ellenbrook is conveniently located for easy access to the A I providing connections to London and the M25.

### Specialists in Bespoke Properties

- Four Double Bedrooms
- Stunning Kitchen/Diner
- Self Contained Annex
- Outside Gym/Office with Cat 5
- Skilfully Extended
- Feature Fireplace
- Air Conditioning
- Council Tax E £2,592