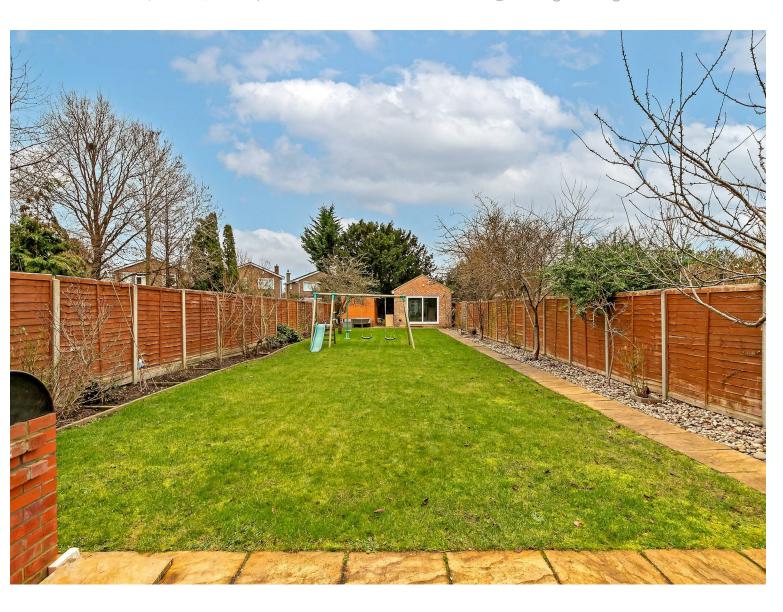

## All The Ingredients Needed For A Fabulous Lifestyle

A skilfully extended and superbly presented four bedroom semi detached home located in the popular Ellenbrook location near favoured schooling to include Ofsted outstanding Howe Dell. The generous and flexible accommodation includes living/sitting room with feature log burner, stunning open plan DJ design kitchen/diner with bi fold doors to rear garden and self contained Annex to include bedroom/office, kitchen and shower room. On the first floor, there are four large bedrooms, all with TV points and Cat 5 connections, modern en suite to the main bedroom and family bathroom with Hansgrohe taps and shower. A particular feature of the property is the redesigned rear garden ideal for outdoor entertaining with a well equipped gym/office /summer house with Cat 5 internet connection. To the front of the property is a paved driveway offering off road parking for several vehicles . St Albans West is well placed for the Hatfield Business Park, the David Lloyd Leisure Centre, the University of Hertfordshire, and the Galleria Outlet shopping centre. Located a short distance away are good primary schools and Hatfield mainline station serving Kings Cross is approximately two miles away. Ellenbrook is conveniently located for easy access to the A I providing connections to London and the M25.

### Specialists in Bespoke Properties

- Four Double Bedrooms
- Stunning Kitchen/Diner
- Self Contained Annex
- Outside Gym/Office with Cat 5
- Skilfully Extended
- Feature Fireplace
- Air Conditioning
- Council Tax E £2,592