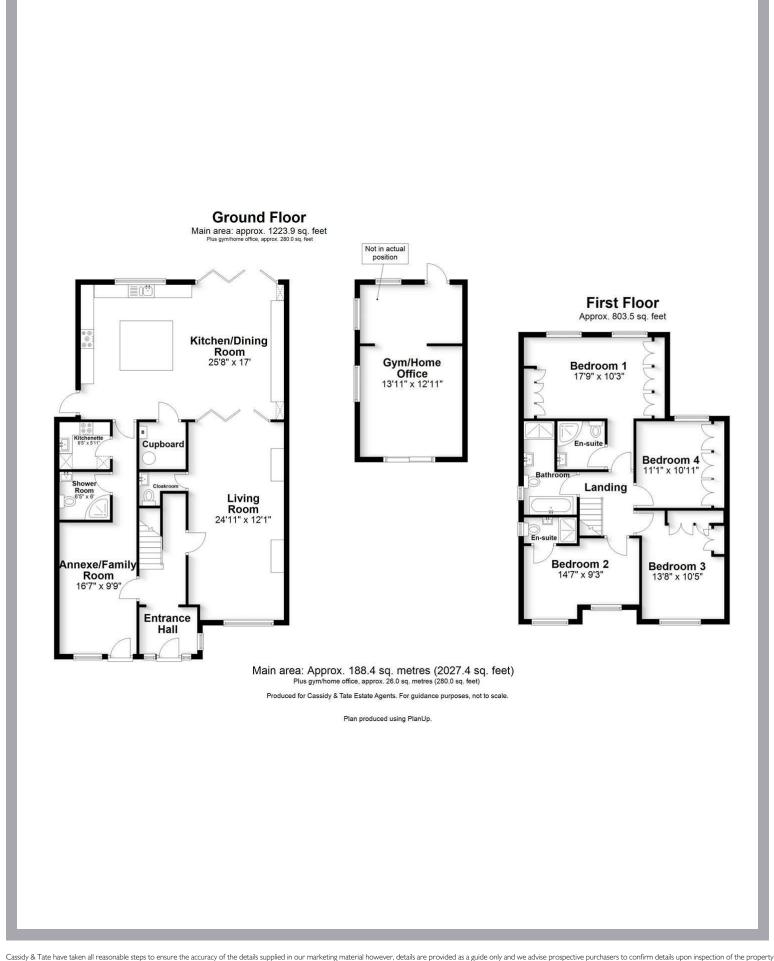

## All The Ingredients Needed For A Fabulous Lifestyle

A skilfully extended and superbly presented four bedroom semi detached home located in the popular Ellenbrook location near favoured schooling to include Ofsted outstanding Howe Dell. The generous and flexible accommodation includes living/sitting room with feature log burner, stunning open plan DJ design kitchen/diner with bi fold doors to rear garden and self contained Annex to include bedroom/office, kitchen and shower room. On the first floor, there are four large bedrooms, all with TV points and Cat 5 connections, modern en suite to the main bedroom and family bathroom with Hansgrohe taps and shower. A particular feature of the property is the redesigned rear garden ideal for outdoor entertaining with a well equipped gym/office /summer house with Cat 5 internet connection. To the front of the property is a paved driveway offering off road parking for several vehicles . St Albans West is well placed for the Hatfield Business Park, the David Lloyd Leisure Centre, the University of Hertfordshire, and the Galleria Outlet shopping centre. Located a short distance away are good primary schools and Hatfield mainline station serving Kings Cross is approximately two miles away. Ellenbrook is conveniently located for easy access to the A I providing connections to London and the M25.

### Specialists in Bespoke Properties

- Four Double Bedrooms
- Stunning Kitchen/Diner
- Self Contained Annex
- Outside Gym/Office with Cat 5
- Skilfully Extended
- Feature Fireplace
- Air Conditioning
- Council Tax E £2,592