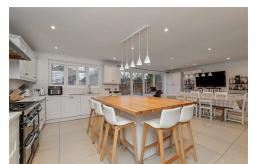

## All The Ingredients Needed For A Fabulous Lifestyle

A skilfully extended and superbly presented four bedroom semi detached home located in the popular Ellenbrook location near favoured schooling to include Ofsted outstanding Howe Dell. The generous and flexible accommodation includes living/sitting room with feature log burner, stunning open plan DJ design kitchen/diner with bi fold doors to rear garden and self contained Annex to include bedroom/office, kitchen and shower room. On the first floor, there are four large bedrooms, all with TV points and Cat 5 connections, modern en suite to the main bedroom and family bathroom with Hansgrohe taps and shower. A particular feature of the property is the redesigned rear garden ideal for outdoor entertaining with a well equipped gym/office /summer house with Cat 5 internet connection. To the front of the property is a paved driveway offering off road parking for several vehicles . St Albans West is well placed for the Hatfield Business Park, the David Lloyd Leisure Centre, the University of Hertfordshire, and the Galleria Outlet shopping centre. Located a short distance away are good primary schools and Hatfield mainline station serving Kings Cross is approximately two miles away. Ellenbrook is conveniently located for easy access to the A I providing connections to London and the M25.

### Specialists in Bespoke Properties

- Four Double Bedrooms
- Stunning Kitchen/Diner
- Self Contained Annex
- Outside Gym/Office with Cat 5
- Skilfully Extended
- Feature Fireplace
- Air Conditioning
- Council Tax E £2,592