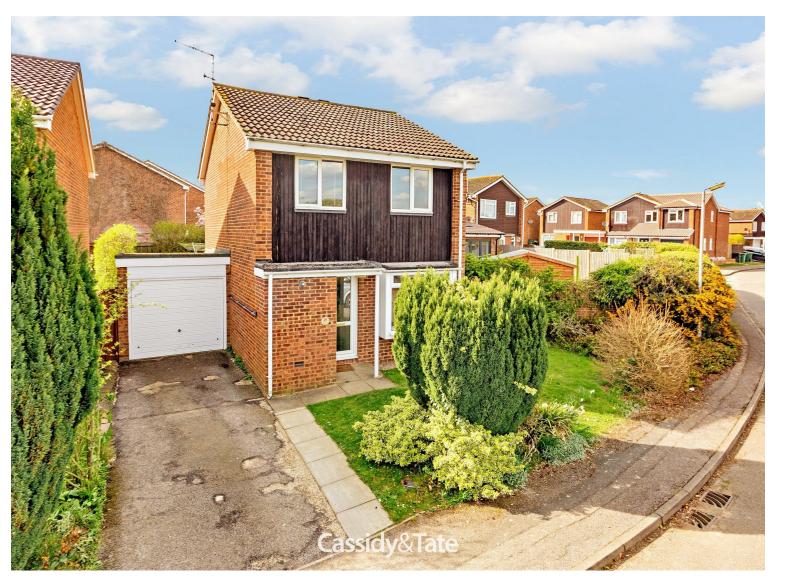

## All The Ingredients Needed For A Fabulous Lifestyle

A three bedroom detached family home positioned within the catchment of excellent schools in the popular residential development of Jersey Farm. The property is presented in good decorative order throughout and enjoys spacious living accommodations including an open lounge and dining area, a fitted kitchen, and a downstairs cloakroom. On the first floor are two double bedrooms, a good sized third bedroom, and a family bathroom. Outside the property features a private enclosed rear garden with a patio area and to the front, a part hardstanding driveway provides off road parking which in turn leads to the garage. Kingsmead is also ideally placed within walking distance of good local amenities including doctor and dentist surgeries, a 'Tesco' metro, and hairdressers. St. Albans city centre with its extensive shopping and leisure facilities plus the mainline railway station, linking St. Albans to London, St Pancras, remains only a short car or bus ride away.

## Specialists in Bespoke Properties

- Detached Family Home
- Downstairs Cloakroom
- Garage & Off Street Parking
- Catchment for Local Schools
- Energy Efficiency Rating

  Very energy efficient lower running costs