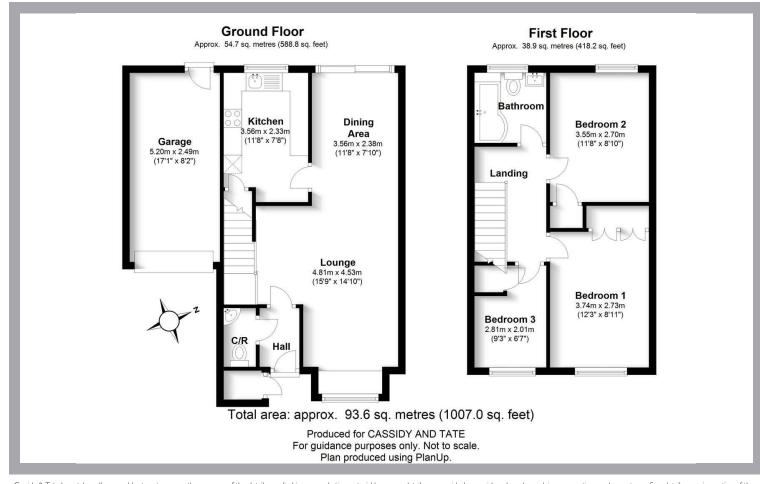

## All The Ingredients Needed For A Fabulous Lifestyle

A three bedroom detached family home positioned within the catchment of excellent schools in the popular residential development of Jersey Farm. The property is presented in good decorative order throughout and enjoys spacious living accommodations including an open lounge and dining area, a fitted kitchen, and a downstairs cloakroom. On the first floor are two double bedrooms, a good sized third bedroom, and a family bathroom. Outside the property features a private enclosed rear garden with a patio area and to the front, a part hardstanding driveway provides off road parking which in turn leads to the garage. Kingsmead is also ideally placed within walking distance of good local amenities including doctor and dentist surgeries, a 'Tesco' metro, and hairdressers. St. Albans city centre with its extensive shopping and leisure facilities plus the mainline railway station, linking St. Albans to London, St Pancras, remains only a short car or bus ride away.

## Specialists in Bespoke Properties

- Detached Family Home
- Downstairs Cloakroom
- Garage & Off Street Parking
- Catchment for Local Schools
- Energy Efficiency Rating

  Very energy efficient lower running costs

  England & Wales
- Three Bedroom
- Family Bathroom
- Council Tax £2,559 per annum
- Located in Jersey Farm

www.cassidyandtate.co.uk www.cassidyandtate.co.uk