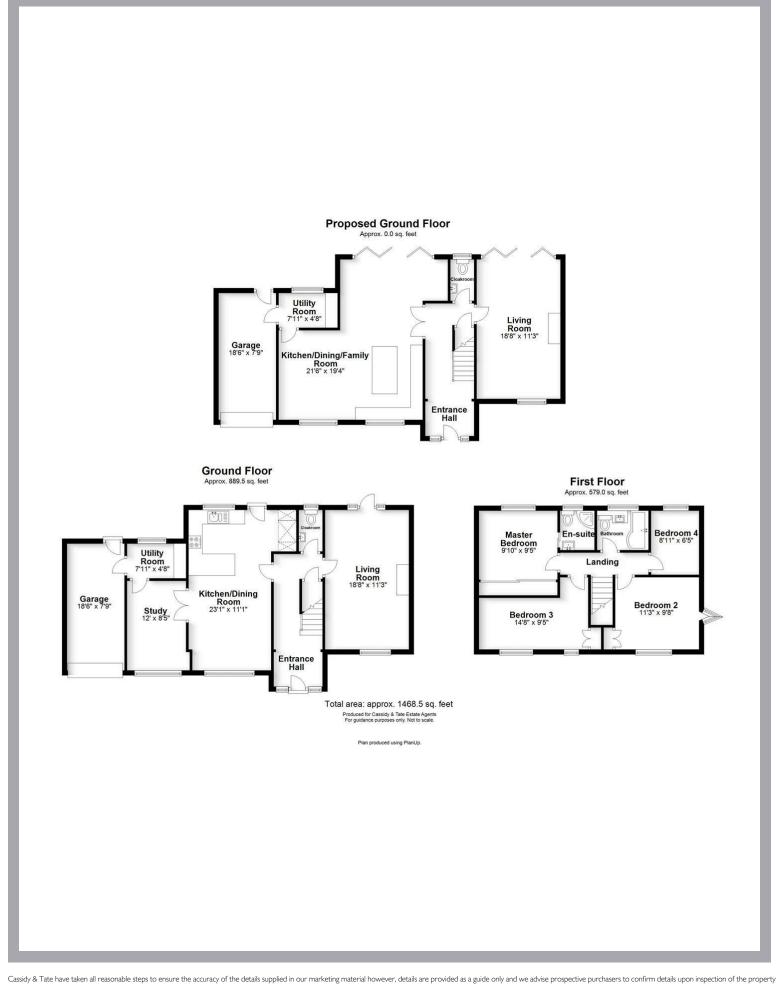

## All The Ingredients Needed For A Fabulous Lifestyle

This Chain free Bovis four bedroom detached family home which has been designed for every day living. Modernised throughout to a nice standard, the property boasts living spaces that are spacious, and flow and connect beautifully. On the ground floor is a well proportioned dual aspect lounge with access to the rear garden. An contemporary kitchen/breakfast room is the perfect place for the family to come together that leads into the useful study/playroom. Upstairs, the master bedroom enjoys an en-suite shower room, whilst the family bathroom serves the remaining three bedrooms. The property is further enhanced by a low maintenance rear garden, a garage with a useful utility room and a driveway to the front allowing for off road parking. Holborn Close is located in the popular Jersey Farm residential area of St. Albans close to well regarded primary and secondary schools. Planning permission has now lapsed however it did have plans passed for a double storey extension to the rear. We believe this could be reinstated without too much added work stpp.

## Specialists in Bespoke Properties

- Bovis Home
- Four Bedrooms
- Garage & Parking
- Chain FreeDetached
  - Three Reception Rooms
- Located In Jersey Farm

www.cassidyandtate.co.uk

www.cassidyandtate.co.uk