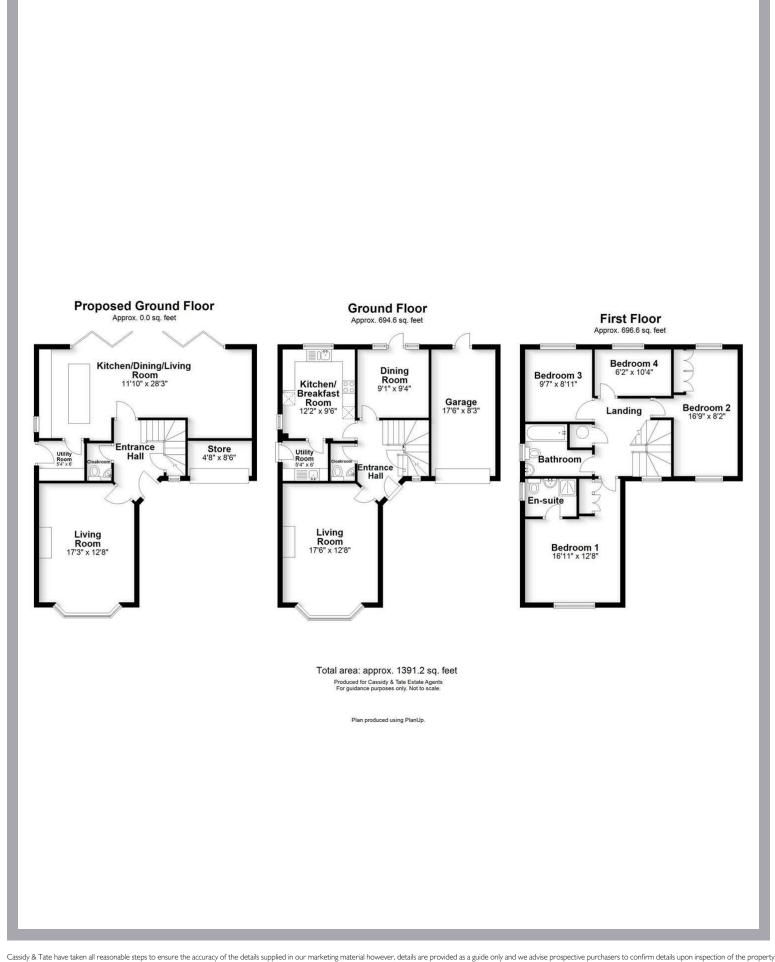

## All The Ingredients Needed For A Fabulous Lifestyle

A modern four bedroom detached family home offered for sale with no upper chain situated in this private and popular development conveniently located for highly acclaimed schools. The ground floor accommodation offers a large living room, kitchen, utility room, dining room and conservatory. On the first floor, there is an ensuite shower room to the main bedroom, three further bedrooms, and a family bathroom. Outside, there is a pleasant rear garden with patio and a single garage with a driveway providing off-road parking. A superb location for families off Sandpit Lane there are additional local amenities to be found nearby at the Quadrant parade including Marks & Spencer foodhall. For the commuter, the mainline railway station with fast linking to London St. Pancras is approx. one mile away.