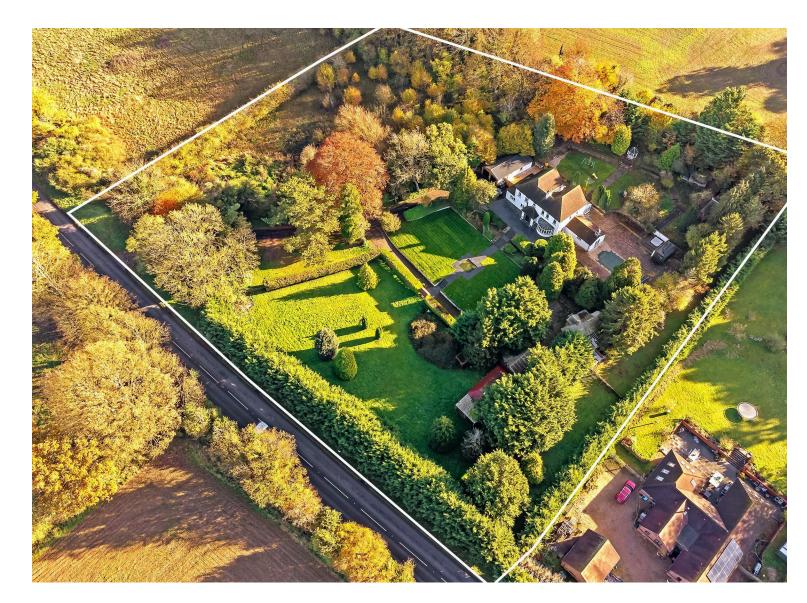

# All The Ingredients Needed For A Fabulous Lifestyle

Semi-rural retreat, lifestyle change or just a new beginning. Belvedere offers rare features and a variety of options to suit a keen buyer looking for acreage. Positioned beautifully on circa 2.7 acres of picturesque land, Belvedere will allow you to live in peaceful seclusion, create an equestrian, convert/build into an annex, the numerous outbuildings around the property (stpp), or simply enjoy the ambiance of semi rural life with space to explore. Once you enter the property through the remote controlled security gates you will drive up a beautifully landscaped driveway, where different paths lead to varioius areas of the property, all setting a scene for this tranquil estate.

The attractive, four double bedroom family home boasts a floorplan of just under 3,000sqft, and has the potential to enlarge (stpp), should you need that extra space. There are four reception rooms, a conservatory, a lovely kitchen/breakfast room, utility & cloakroom on the ground floor. The Principal bedroom enjoys an en-suite, whilst a family bathroom serves the remaining 3 bedrooms on the first floor. Wide patio areas, a swimming pool, an outbuiliding used as a gym, combined with established landscaped gardens, plus mature trees create a lovely welcoming feel around the home, and makes for some fantastic spots to enjoy with family and friends. There is plenty of parking including a garage which fits 4 cars. Belvedere is situated within a green belt area in the pretty village of Redbourn, with views over the surrounding rural landscape but yet conveniently located near to good local amenities, plus easy access to the surrounding motorways including the M1, M25 & A5.