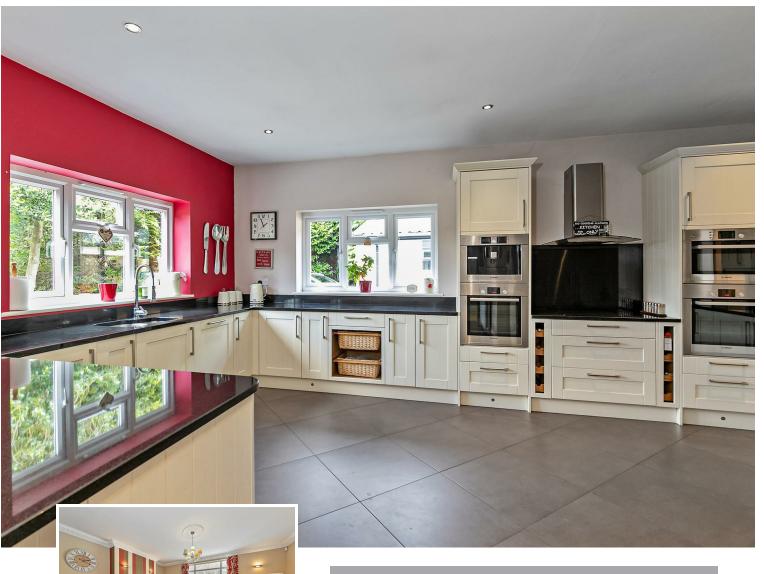

The attractive, four double bedroom family home boasts a floorplan of just under 3,000sqft, and has the potential to enlarge (stpp), should you need that extra space. There are four reception rooms, a conservatory, a lovely kitchen/breakfast room, utility & cloakroom on the ground floor. The Principal bedroom enjoys an en-suite, whilst a family bathroom serves the remaining 3 bedrooms on the first floor. Wide patio areas, a swimming pool, an outbuiliding used as a gym, combined with established landscaped gardens, plus mature trees create a lovely welcoming feel around the home, and makes for some fantastic spots to enjoy with family and friends. There is plenty of parking including a garage which fits 4 cars. Belvedere is situated within a green belt area in the pretty village of Redbourn, with views over the surrounding rural landscape but yet conveniently located near to good local amenities, plus easy access to the surrounding motorways including the M1, M25 & A5.