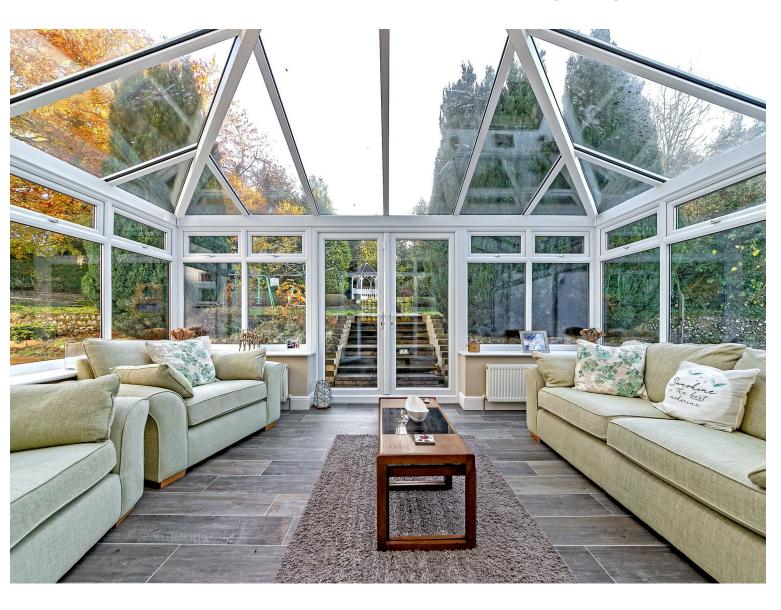

The attractive, four double bedroom family home boasts a floorplan of just under 3,000sqft, and has the potential to enlarge (stpp), should you need that extra space. There are four reception rooms, a conservatory, a lovely kitchen/breakfast room, utility & cloakroom on the ground floor. The Principal bedroom enjoys an en-suite, whilst a family bathroom serves the remaining 3 bedrooms on the first floor. Wide patio areas, a swimming pool, an outbuiliding used as a gym, combined with established landscaped gardens, plus mature trees create a lovely welcoming feel around the home, and makes for some fantastic spots to enjoy with family and friends. There is plenty of parking including a garage which fits 4 cars. Belvedere is situated within a green belt area in the pretty village of Redbourn, with views over the surrounding rural landscape but yet conveniently located near to good local amenities, plus easy access to the surrounding motorways including the M1, M25 & A5.