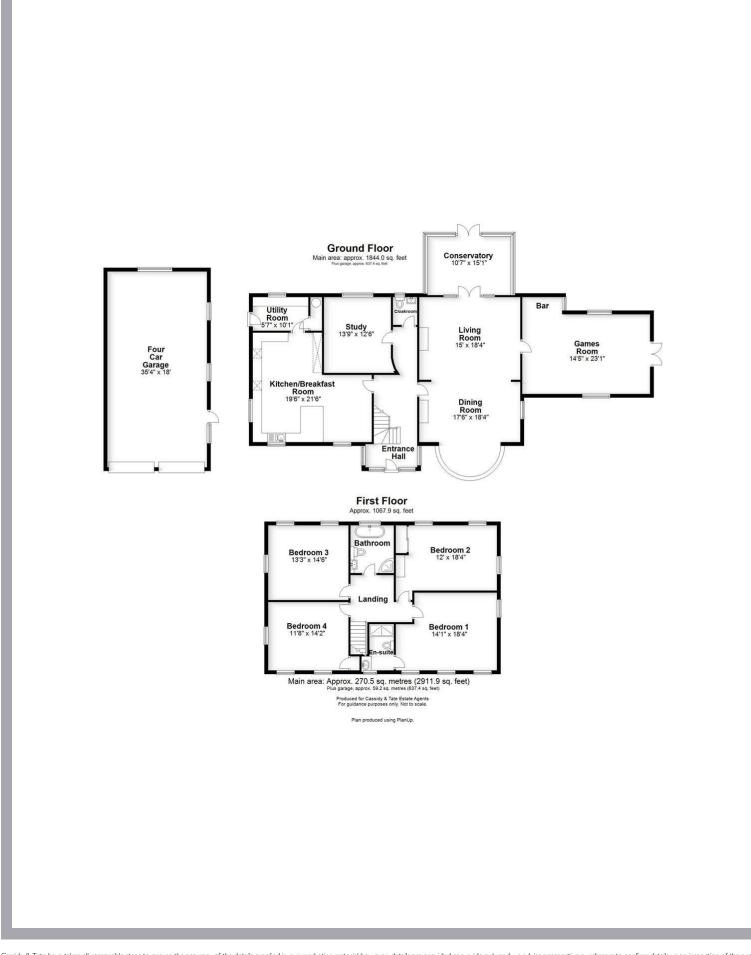

The attractive, four double bedroom family home boasts a floorplan of just under 3,000sqft, and has the potential to enlarge (stpp), should you need that extra space. There are four reception rooms, a conservatory, a lovely kitchen/breakfast room, utility & cloakroom on the ground floor. The Principal bedroom enjoys an en-suite, whilst a family bathroom serves the remaining 3 bedrooms on the first floor. Wide patio areas, a swimming pool, an outbuiliding used as a gym, combined with established landscaped gardens, plus mature trees create a lovely welcoming feel around the home, and makes for some fantastic spots to enjoy with family and friends. There is plenty of parking including a garage which fits 4 cars. Belvedere is situated within a green belt area in the pretty village of Redbourn, with views over the surrounding rural landscape but yet conveniently located near to good local amenities, plus easy access to the surrounding motorways including the M1, M25 & A5.