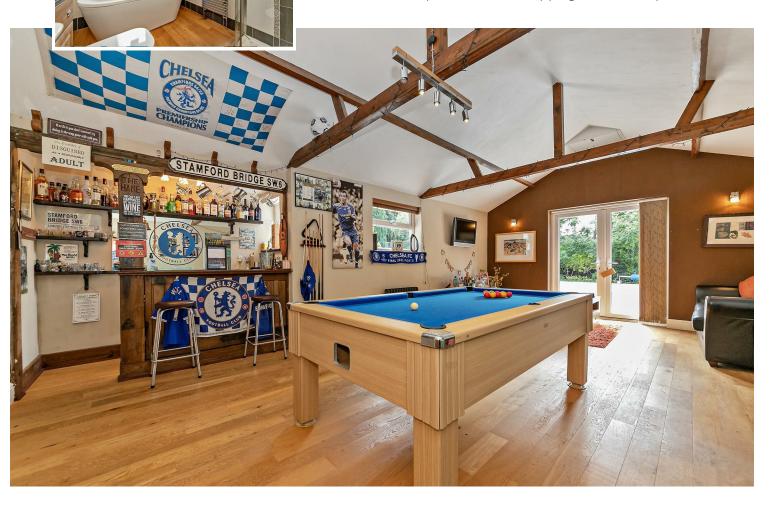

The attractive, four double bedroom family home boasts a floorplan of just under 3,000sqft, and has the potential to enlarge (stpp), should you need that extra space. There are four reception rooms, a conservatory, a lovely kitchen/breakfast room, utility & cloakroom on the ground floor. The Principal bedroom enjoys an en-suite, whilst a family bathroom serves the remaining 3 bedrooms on the first floor. Wide patio areas, a swimming pool, an outbuiliding used as a gym, combined with established landscaped gardens, plus mature trees create a lovely welcoming feel around the home, and makes for some fantastic spots to enjoy with family and friends. There is plenty of parking including a garage which fits 4 cars. Belvedere is situated within a green belt area in the pretty village of Redbourn, with views over the surrounding rural landscape but yet conveniently located near to good local amenities, plus easy access to the surrounding motorways including the M1, M25 & A5.

## Specialists in Bespoke Properties

- Substantial Plot
- Numerous Outbuildings
- Private Gated Entrance
- 4 Car Detached Garage Chain Free
- Large Family Home
- Land
- Potential To Develop stpp

www.cassidyandtate.co.uk www.cassidyandtate.co.uk