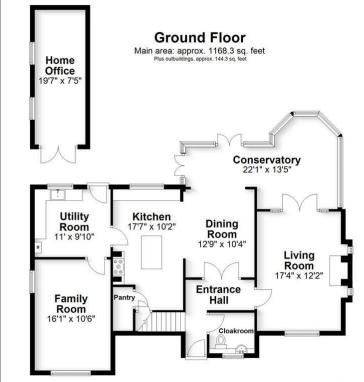

# All The Ingredients Needed For A Fabulous Lifestyle

A handsome five bedroom detached property situated in this sought after road well placed for the mainline station, catchment of excellent schools and convenient for the City centre. Beautifully presented throughout this family home offers substantial and stylish living accommodation which will meet with all a family's needs and requirements. The hub of the home is the superb kitchen/dining/conservatory whilst there is separate sitting room and family room. On the first floor are five double bedrooms with an elegant bathroom and ensuite to the main bedroom. Externally, there is a superb mature rear garden with a southerly aspect which has a home office/gym, whilst to the front is a block paved driveway providing off road parking. Sunderland Avenue is within very easy reach of the mainline station with its fast through services via St. Pancras International to the London, Gatwick and beyond. Road users enjoy easy access to the MI, M25 and the AI (M). The city centre with its wealth of amenities including shopping, leisure activities and excellent state and public schools is close at hand, as are the green spaces at Clarence Park, The Wick, Bernards Heath and Verulamium Park.

Plan produced using PlanUp.

Cassidy & Tate have taken all reasonable steps to ensure the accuracy of the details supplied in our marketing material however, details are provided as a guide only and we advise prospective purchasers to confirm details upon inspection of the property Cassidy & Tate will not be held liable for any costs which are incurred as a result of discrepancies