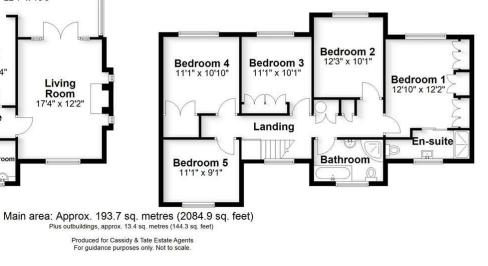

# All The Ingredients Needed For A Fabulous Lifestyle

A handsome five bedroom detached property situated in this sought after road well placed for the mainline station, catchment of excellent schools and convenient for the City centre. Beautifully presented throughout this family home offers substantial and stylish living accommodation which will meet with all a family's needs and requirements. The hub of the home is the superb kitchen/dining/conservatory whilst there is separate sitting room and family room. On the first floor are five double bedrooms with an elegant bathroom and ensuite to the main bedroom. Externally, there is a superb mature rear garden with a southerly aspect which has a home office/gym, whilst to the front is a block paved driveway providing off road parking. Sunderland Avenue is within very easy reach of the mainline station with its fast through services via St. Pancras International to the London, Gatwick and beyond. Road users enjoy easy access to the MI, M25 and the AI (M). The city centre with its wealth of amenities including shopping, leisure activities and excellent state and public schools is close at hand, as are the green spaces at Clarence Park, The Wick, Bernards Heath and Verulamium Park.

Plan produced using PlanUp.

Cassidy & Tate have taken all reasonable steps to ensure the accuracy of the details supplied in our marketing material however, details are provided as a guide only and we advise prospective purchasers to confirm details upon inspection of the property Cassidy & Tate will not be held liable for any costs which are incurred as a result of discrepancies