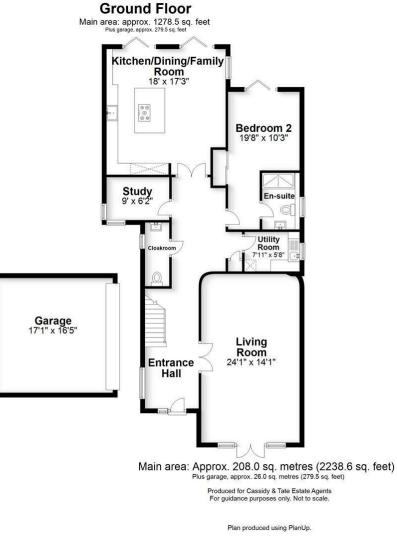

# All The Ingredients Needed For A Fabulous Lifestyle

Built by a well-known local Developer, Tomswood Homes who specialise in building bespoke properties to the highest degree of construction, we are offering an exciting opportunity to acquire three stylish and beautifully executed detached homes with a distinct and modern feel. These dazzling new homes will complement the requirements of any modern family. This architecturally designed homes have several living areas to include a separate living room, office/study, utility room, cloakroom and the main hub of the home being the superb kitchen/dining/family room. Four double bedrooms and three bathrooms also complement the property.

Outside you'll find a beautifully landscaped area for 'al-fresco' dining and ample space for parking is provided, there is also the option to purchase a detached double garage. These brand new homes have all the peace and tranquillity of a village lifestyle whilst also benefiting from the convenience of the nearby train stations and shops.