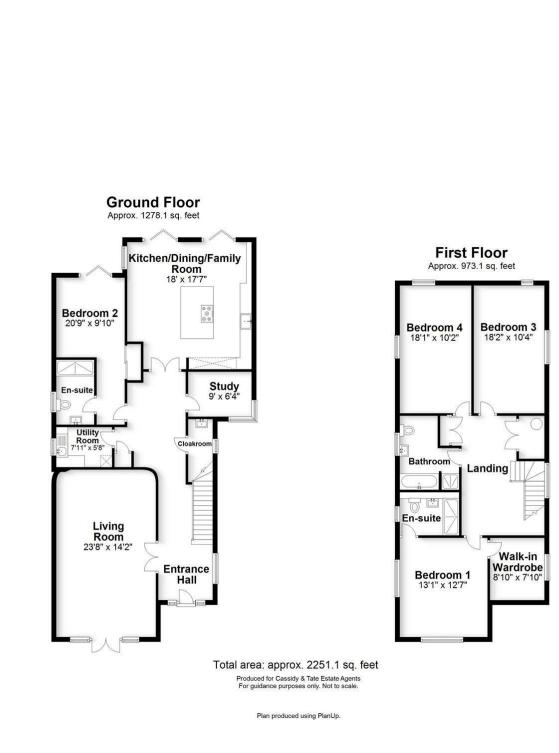

These dazzling new homes will complement the requirements of any modern family. This architecturally designed homes have several living areas to include a separate living room, office/study, utility room, cloakroom and the main hub of the home being the superb kitchen/dining/family room. Four double bedrooms and three bathrooms also complement the property.

- Three Detached Houses Exclusive Development
- Four Double Bedrooms Three Bathrooms
- Three Reception Rooms garage/Parking or Both
- Chain Free

- Cul-De-Sac Location

www.cassidyandtate.co.uk

www.cassidyandtate.co.uk