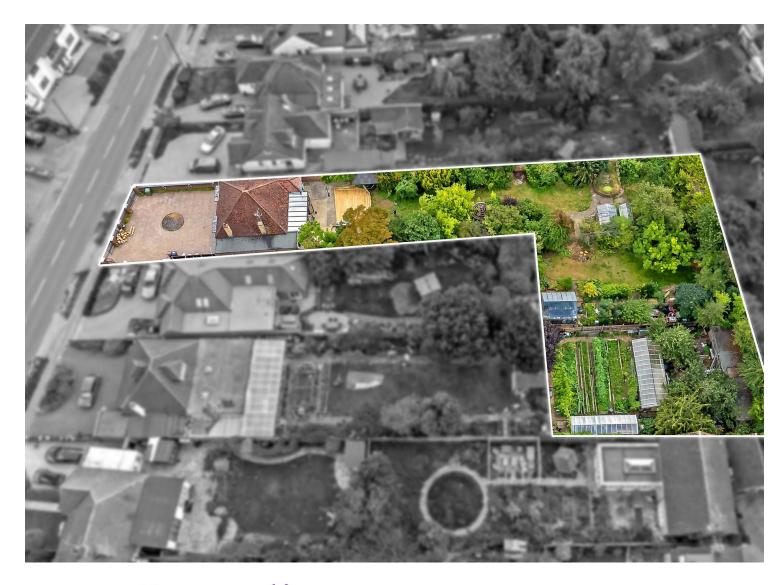

# All The Ingredients Needed For A Fabulous Lifestyle

Cassidy and Tate Land & New Homes Department are proud to have exchanged conditional contracts to create a land assembly in the desirable area of Chiswell Green, St Albans. This new development will see the demolition of one existing bungalow to create an access road and the addition of 4 or 5 new family dwellings. This will be a private, gated development offering security and privacy to its future occupiers.

## Specialists in Bespoke Properties

- Detached Bungalow
- Subject To Planning
- Chain Free
- Close To Local Shops
- Sold For Redevelopment
- Five Detached Units stpp

More Land Wanted

Prime Location

(92 plus) 🔼 **England & Wales** 