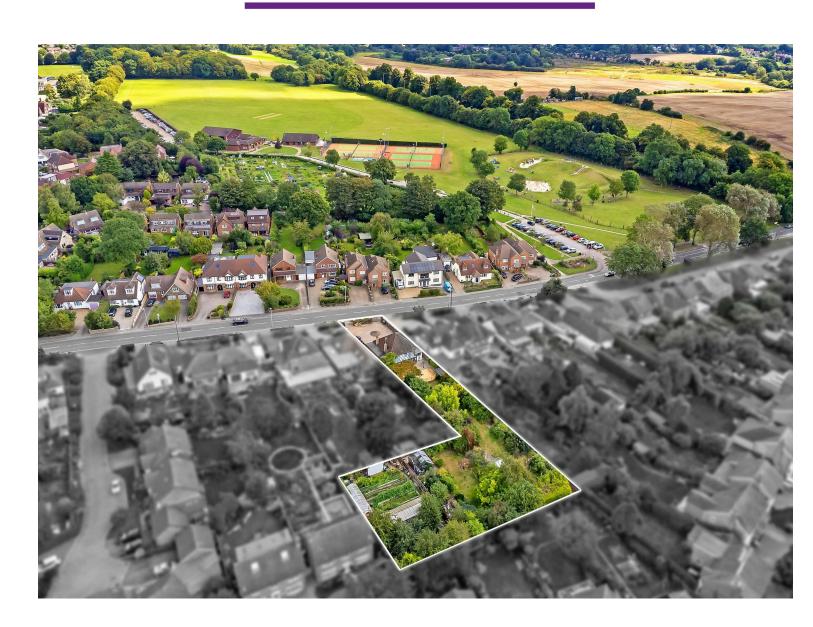

# All The Ingredients Needed For A Fabulous Lifestyle

Cassidy and Tate Land & New Homes Department are proud to have exchanged conditional contracts to create a land assembly in the desirable area of Chiswell Green, St Albans. This new development will see the demolition of one existing bungalow to create an access road and the addition of 4 or 5 new family dwellings. This will be a private, gated development offering security and privacy to its future occupiers.

## Specialists in Bespoke Properties

- Detached Bungalow
- Subject To Planning
- Chain Free
- Close To Local Shops
- Sold For Redevelopment
- Five Detached Units stpp

More Land Wanted

Prime Location

(92 plus) 🔼 **England & Wales** 