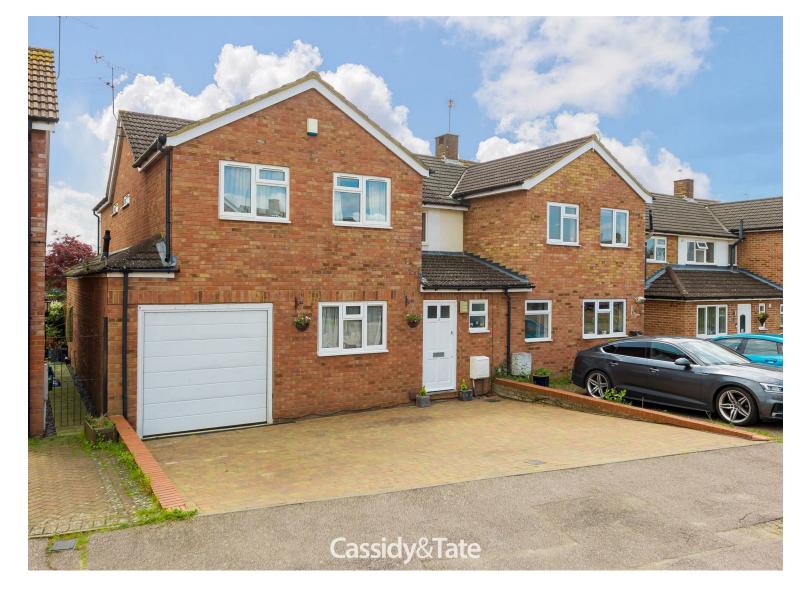

## All The Ingredients Needed For A Fabulous Lifestyle

An extended four bedroom semi detached family home conveniently located for favoured schooling in the popular Marshalswick location. Situated in a quiet cul de sac, the property boasts generous accommodation to include a pleasant living/dining room with garden access, kitchen/ breakfast room and separate family room /office. On the first floor there are four double bedrooms, en suite to the main bedroom and family bathroom. Outside, there is a decent sized rear garden and to the front a single garage with off road parking. The property is within walking distance of the shops at the Quadrant including an M&S Food hall. Marshalswick is located to the North East side of St Albans and is only a short bus or car ride away from St. Albans city centre with its extensive shopping and leisure facilities and also a short distance away from the mainline railway station.

### Specialists in Bespoke Properties

- assid). Tate
- Four Bedroom Semi Deatched Home
- Kitchen/Breakfast Room
- Family Room/Office
- En Suite Shower Room
- Convenient For Sandringham & Beaumont School
  - Off Road Parking
  - Single Garage -Scope To Convert
  - Mature Rear Garden