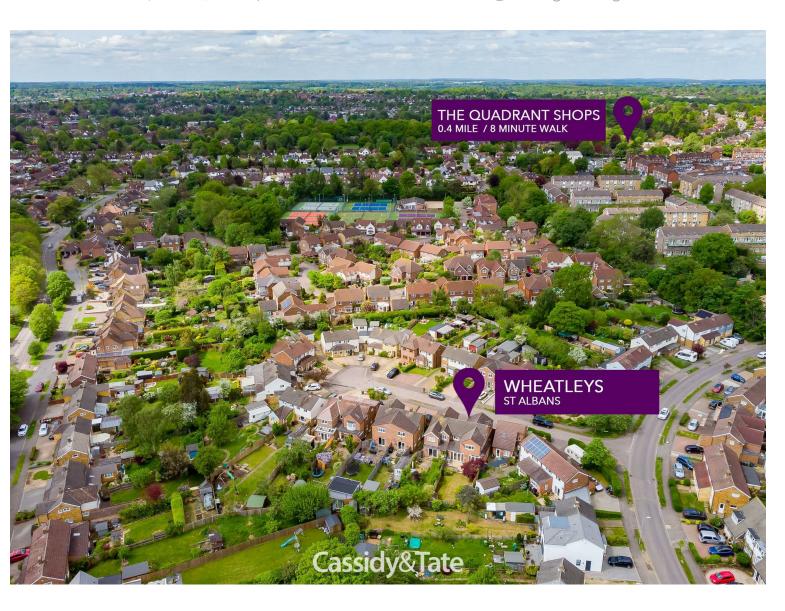

## All The Ingredients Needed For A Fabulous Lifestyle

An extended four bedroom semi detached family home conveniently located for favoured schooling in the popular Marshalswick location. Situated in a quiet cul de sac, the property boasts generous accommodation to include a pleasant living/dining room with garden access, kitchen/ breakfast room and separate family room /office. On the first floor there are four double bedrooms, en suite to the main bedroom and family bathroom. Outside, there is a decent sized rear garden and to the front a single garage with off road parking. The property is within walking distance of the shops at the Quadrant including an M&S Food hall. Marshalswick is located to the North East side of St Albans and is only a short bus or car ride away from St. Albans city centre with its extensive shopping and leisure facilities and also a short distance away from the mainline railway station.