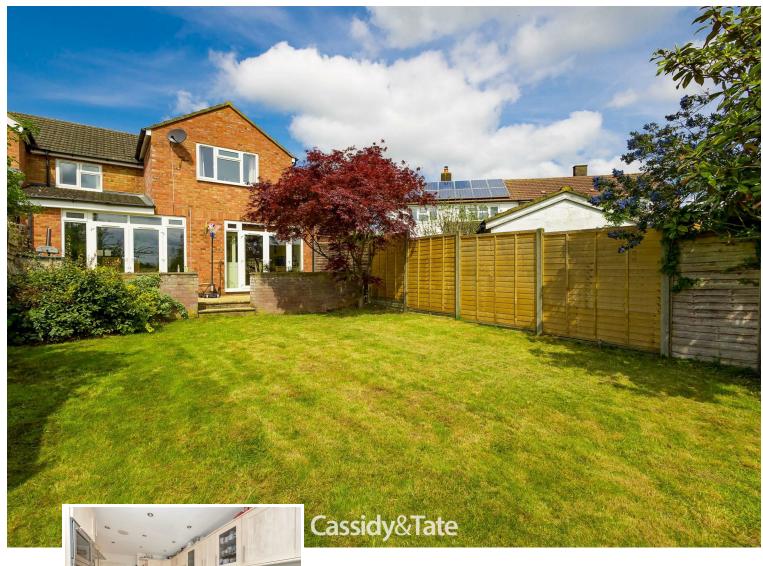

## All The Ingredients Needed For A Fabulous Lifestyle

An extended four bedroom semi detached family home conveniently located for favoured schooling in the popular Marshalswick location. Situated in a quiet cul de sac, the property boasts generous accommodation to include a pleasant living/dining room with garden access, kitchen/ breakfast room and separate family room /office. On the first floor there are four double bedrooms, en suite to the main bedroom and family bathroom. Outside, there is a decent sized rear garden and to the front a single garage with off road parking. The property is within walking distance of the shops at the Quadrant including an M&S Food hall. Marshalswick is located to the North East side of St Albans and is only a short bus or car ride away from St. Albans city centre with its extensive shopping and leisure facilities and also a short distance away from the mainline railway station.

### Specialists in Bespoke Properties

- assid). Tate
- Four Bedroom Semi Deatched Home
- Kitchen/Breakfast Room
- Family Room/Office
- En Suite Shower Room
- Convenient For Sandringham & Beaumont School
  - Off Road Parking
  - Single Garage -Scope To Convert
  - Mature Rear Garden