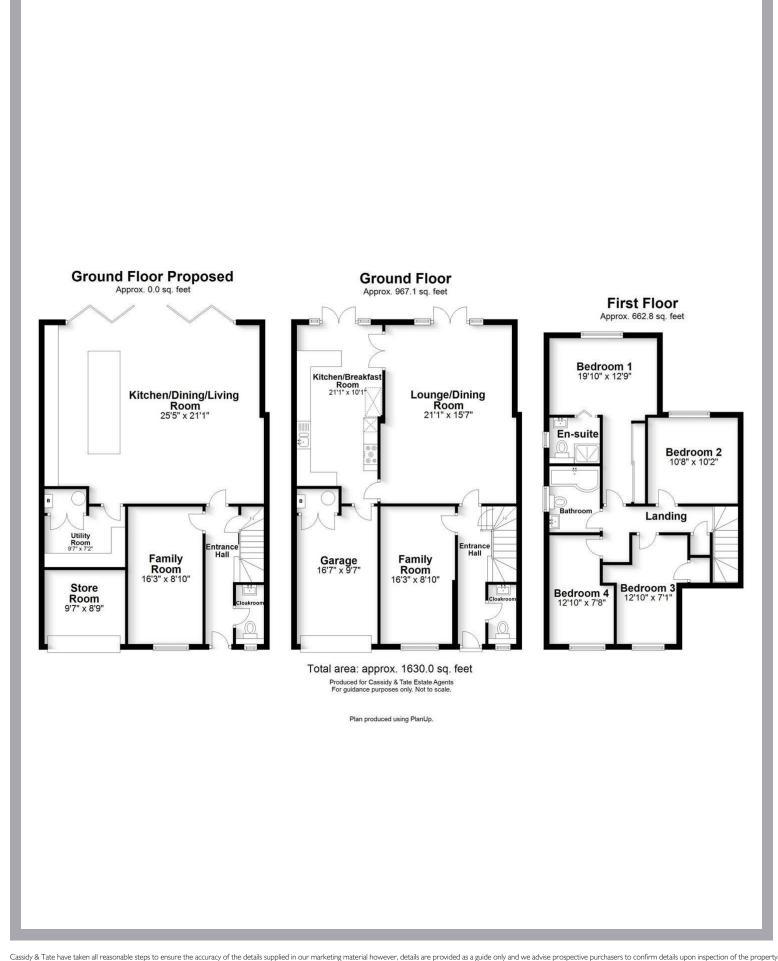

## All The Ingredients Needed For A Fabulous Lifestyle

An extended four bedroom semi detached family home conveniently located for favoured schooling in the popular Marshalswick location. Situated in a quiet cul de sac, the property boasts generous accommodation to include a pleasant living/dining room with garden access, kitchen/ breakfast room and separate family room /office. On the first floor there are four double bedrooms, en suite to the main bedroom and family bathroom. Outside, there is a decent sized rear garden and to the front a single garage with off road parking. The property is within walking distance of the shops at the Quadrant including an M&S Food hall. Marshalswick is located to the North East side of St Albans and is only a short bus or car ride away from St. Albans city centre with its extensive shopping and leisure facilities and also a short distance away from the mainline railway station.

### Specialists in Bespoke Properties

- assid). Tate
- Four Bedroom Semi Deatched Home
- Kitchen/Breakfast Room
- Family Room/Office
- En Suite Shower Room
- Convenient For Sandringham & Beaumont School
  - Off Road Parking
  - Single Garage -Scope To Convert
  - Mature Rear Garden