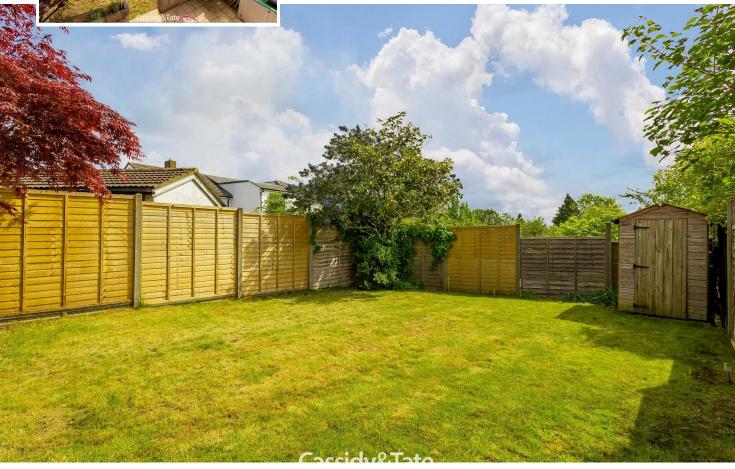

## All The Ingredients Needed For A Fabulous Lifestyle

An extended four bedroom semi detached family home conveniently located for favoured schooling in the popular Marshalswick location. Situated in a quiet cul de sac, the property boasts generous accommodation to include a pleasant living/dining room with garden access, kitchen/ breakfast room and separate family room /office. On the first floor there are four double bedrooms, en suite to the main bedroom and family bathroom. Outside, there is a decent sized rear garden and to the front a single garage with off road parking. The property is within walking distance of the shops at the Quadrant including an M&S Food hall. Marshalswick is located to the North East side of St Albans and is only a short bus or car ride away from St. Albans city centre with its extensive shopping and leisure facilities and also a short distance away from the mainline railway station.

### Specialists in Bespoke Properties

- assid). Tate
- Four Bedroom Semi Deatched Home
- Kitchen/Breakfast Room
- Family Room/Office
- En Suite Shower Room
- Convenient For Sandringham & Beaumont School
  - Off Road Parking
  - Single Garage -Scope To Convert
  - Mature Rear Garden