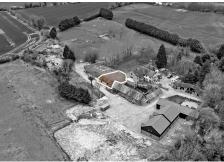

# All The Ingredients Needed For A Fabulous Lifestyle

Two industrial units for sale at Sewell Manor. The units provide 8,000 sqft of accommodation across one floor with two main storage units, two WC's and five additional offices.

The units are located within the greenbelt and could offer potential to be converted subject to planning.

Produced for Cassidy & Tate Estate Agents For guidance purposes only. Not to scale.

Cassidy & Tate have taken all reasonable steps to ensure the accuracy of the details supplied in our marketing material however, details are provided as a guide only and we advise prospective purchasers to confirm details upon inspection of the property Cassidy & Tate will not be held liable for any costs which are incurred as a result of discrepancies.

Bespoke Properties

- Two Industrial Units
- Potential To Convert (sttp)
- Private Gated Development
  Chain Free
- Semi Rural Location

- Total of 8,000 sq ft
- Located In Sewell Hamlet
- Greenbelt

| Environmental Impact (CO <sub>2</sub> ) Rating      |            |           |
|-----------------------------------------------------|------------|-----------|
|                                                     | Current    | Potential |
| Very environmentally friendly - lower CO2 emissions |            |           |
| (92 plus) 🔊                                         |            |           |
| (81-91)                                             |            |           |
| (69-80)                                             |            |           |
| (55-68) D                                           |            |           |
| (39-54)                                             |            |           |
| (21-38) F                                           |            |           |
| (1-20) G                                            |            |           |
| Not environmentally friendly - higher CO2 emissions |            |           |
|                                                     | U Directiv |           |