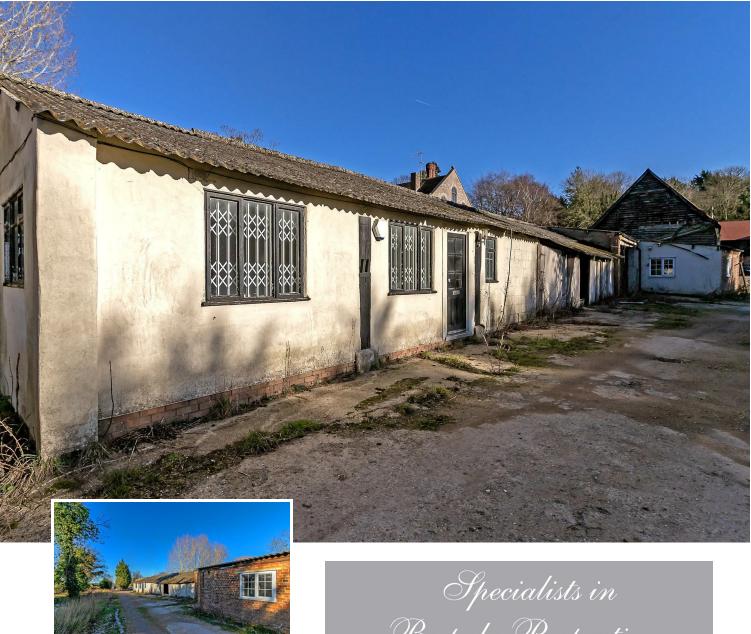

# All The Ingredients Needed For A Fabulous Lifestyle

Two industrial units for sale at Sewell Manor. The units provide 8,000 sqft of accommodation across one floor with two main storage units, two WC's and five additional offices.

The units are located within the greenbelt and could offer potential to be converted subject to planning.

Produced for Cassidy & Tate Estate Agents For guidance purposes only. Not to scale.

Cassidy & Tate have taken all reasonable steps to ensure the accuracy of the details supplied in our marketing material however, details are provided as a guide only and we advise prospective purchasers to confirm details upon inspection of the property Cassidy & Tate will not be held liable for any costs which are incurred as a result of discrepancies.