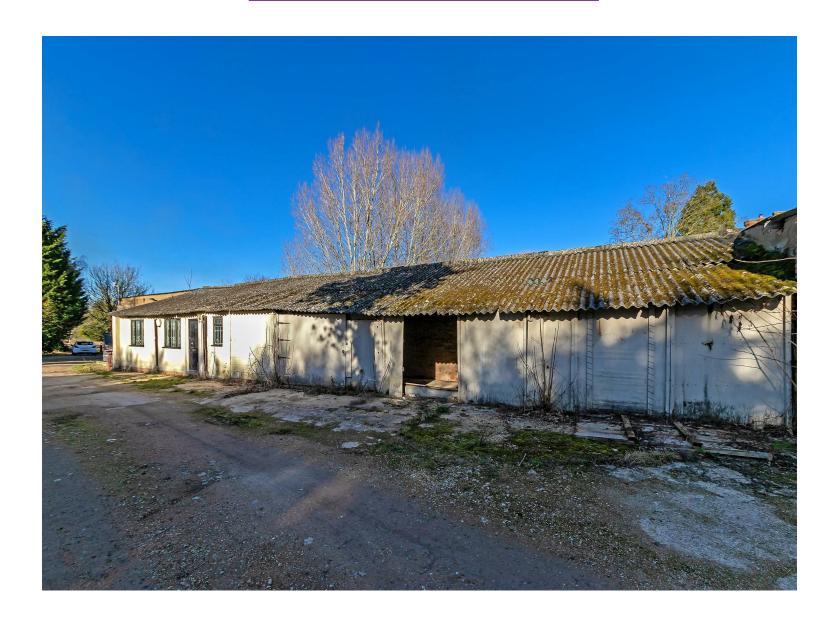

# All The Ingredients Needed For A Fabulous Lifestyle

Two industrial units for sale at Sewell Manor. The units provide 8,000 sqft of accommodation across one floor with two main storage units, two WC's and five additional offices.

The units are located within the greenbelt and could offer potential to be converted subject to planning.

Produced for Cassidy & Tate Estate Agents For guidance purposes only. Not to scale.

Cassidy & Tate have taken all reasonable steps to ensure the accuracy of the details supplied in our marketing material however, details are provided as a guide only and we advise prospective purchasers to confirm details upon inspection of the property Cassidy & Tate will not be held liable for any costs which are incurred as a result of discrepancies.