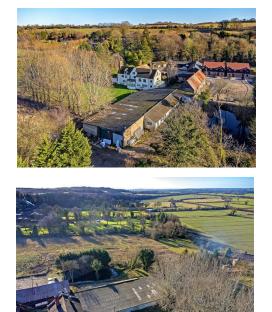

# All The Ingredients Needed For A Fabulous Lifestyle

Two industrial units for sale at Sewell Manor. The units provide 8,000 sqft of accommodation across one floor with two main storage units, two WC's and five additional offices.

The units are located within the greenbelt and could offer potential to be converted subject to planning.

Produced for Cassidy & Tate Estate Agents For guidance purposes only. Not to scale.

Cassidy & Tate have taken all reasonable steps to ensure the accuracy of the details supplied in our marketing material however, details are provided as a guide only and we advise prospective purchasers to confirm details upon inspection of the property Cassidy & Tate will not be held liable for any costs which are incurred as a result of discrepancies.

Bespoke Properties

- Two Industrial Units
- Potential To Convert (sttp)
- Private Gated Development
  Chain Free
- Semi Rural Location

- Total of 8,000 sq ft
- Located In Sewell Hamlet
- Greenbelt

| Environmental Impact (CO <sub>2</sub> ) Rating      |            |           |
|-----------------------------------------------------|------------|-----------|
|                                                     | Current    | Potential |
| Very environmentally friendly - lower CO2 emissions |            |           |
| (92 plus) 🔊                                         |            |           |
| (81-91)                                             |            |           |
| (69-80)                                             |            |           |
| (55-68) D                                           |            |           |
| (39-54)                                             |            |           |
| (21-38) F                                           |            |           |
| (1-20) G                                            |            |           |
| Not environmentally friendly - higher CO2 emissions |            |           |
|                                                     | U Directiv |           |