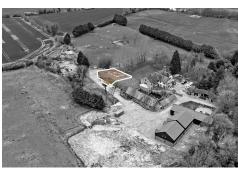

# All The Ingredients Needed For A Fabulous Lifestyle

Two industrial units for sale at Sewell Manor. The units provide 8,000 sqft of accommodation across one floor with two main storage units, two WC's and five additional offices.

The units are located within the greenbelt and could offer potential to be converted subject to planning.

Produced for Cassidy & Tate Estate Agents For guidance purposes only. Not to scale.

Cassidy & Tate have taken all reasonable steps to ensure the accuracy of the details supplied in our marketing material however, details are provided as a guide only and we advise prospective purchasers to confirm details upon inspection of the property Cassidy & Tate will not be held liable for any costs which are incurred as a result of discrepancies.

Bespoke Properties

- Two Industrial Units
- Potential To Convert (sttp)
- Private Gated Development
  Chain Free
- Semi Rural Location

- Total of 8,000 sq ft
- Located In Sewell Hamlet
- Greenbelt

| Environmental Impact (CO <sub>2</sub> ) Rating      |            |           |
|-----------------------------------------------------|------------|-----------|
|                                                     | Current    | Potential |
| Very environmentally friendly - lower CO2 emissions |            |           |
| (92 plus) 🔊                                         |            |           |
| (81-91)                                             |            |           |
| (69-80)                                             |            |           |
| (55-68) D                                           |            |           |
| (39-54)                                             |            |           |
| (21-38) F                                           |            |           |
| (1-20) G                                            |            |           |
| Not environmentally friendly - higher CO2 emissions |            |           |
|                                                     | U Directiv |           |