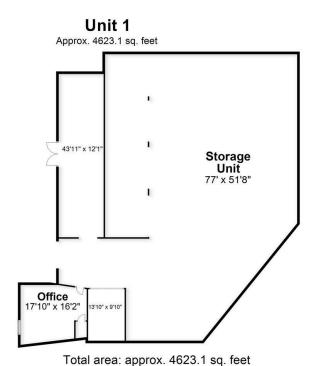

# All The Ingredients Needed For A Fabulous Lifestyle

Two industrial units for sale at Sewell Manor. The units provide 8,000 sqft of accommodation across one floor with two main storage units, two WC's and five additional offices.

The units are located within the greenbelt and could offer potential to be converted subject to planning.

Produced for Cassidy & Tate Estate Agents For guidance purposes only. Not to scale.

Cassidy & Tate have taken all reasonable steps to ensure the accuracy of the details supplied in our marketing material however, details are provided as a guide only and we advise prospective purchasers to confirm details upon inspection of the property Cassidy & Tate will not be held liable for any costs which are incurred as a result of discrepancies.

Bespoke Properties

- Two Industrial Units
- Potential To Convert (sttp)
- Private Gated Development
  Chain Free
- Semi Rural Location

- Total of 8,000 sq ft
- Located In Sewell Hamlet
- Greenbelt

| Environmental Impact (CO <sub>2</sub> ) Rating      |            |           |
|-----------------------------------------------------|------------|-----------|
|                                                     | Current    | Potential |
| Very environmentally friendly - lower CO2 emissions |            |           |
| (92 plus) 🔊                                         |            |           |
| (81-91)                                             |            |           |
| (69-80)                                             |            |           |
| (55-68) D                                           |            |           |
| (39-54)                                             |            |           |
| (21-38) F                                           |            |           |
| (1-20) G                                            |            |           |
| Not environmentally friendly - higher CO2 emissions |            |           |
|                                                     | U Directiv |           |