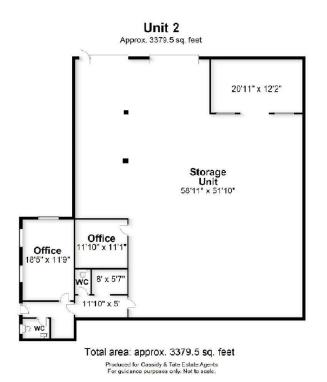

# All The Ingredients Needed For A Fabulous Lifestyle

Two industrial units for sale at Sewell Manor. The units provide 8,000 sqft of accommodation across one floor with two main storage units, two WC's and five additional offices.

The units are located within the greenbelt and could offer potential to be converted subject to planning.

Produced for Cassidy & Tate Estate Agents For guidance purposes only. Not to scale.

Cassidy & Tate have taken all reasonable steps to ensure the accuracy of the details supplied in our marketing material however, details are provided as a guide only and we advise prospective purchasers to confirm details upon inspection of the property Cassidy & Tate will not be held liable for any costs which are incurred as a result of discrepancies.