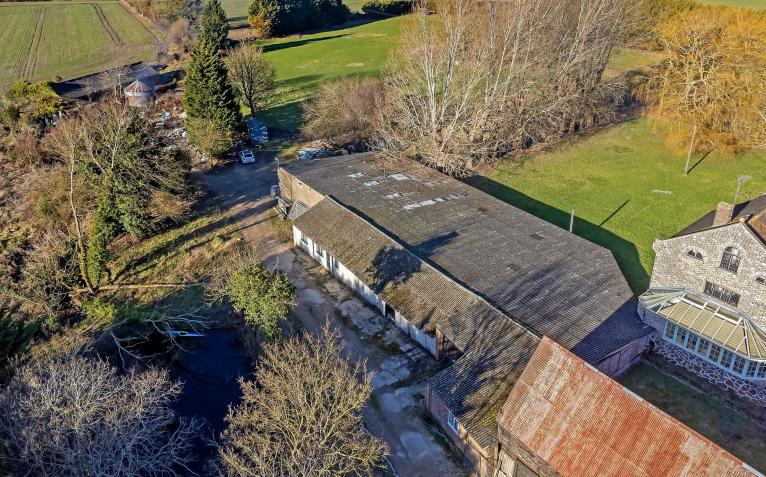

# All The Ingredients Needed For A Fabulous Lifestyle

Two industrial units for sale at Sewell Manor. The units provide 8,000 sqft of accommodation across one floor with two main storage units, two WC's and five additional offices.

The units are located within the greenbelt and could offer potential to be converted subject to planning.

Produced for Cassidy & Tate Estate Agents For guidance purposes only. Not to scale.

Cassidy & Tate have taken all reasonable steps to ensure the accuracy of the details supplied in our marketing material however, details are provided as a guide only and we advise prospective purchasers to confirm details upon inspection of the property Cassidy & Tate will not be held liable for any costs which are incurred as a result of discrepancies.

Bespoke Properties

- Two Industrial Units
- Potential To Convert (sttp)
- Private Gated Development
  Chain Free
- Semi Rural Location

- Total of 8,000 sq ft
- Located In Sewell Hamlet
- Greenbelt

| Environmental Impact (CO <sub>2</sub> ) Rating      |            |           |
|-----------------------------------------------------|------------|-----------|
|                                                     | Current    | Potential |
| Very environmentally friendly - lower CO2 emissions |            |           |
| (92 plus) 🔊                                         |            |           |
| (81-91)                                             |            |           |
| (69-80)                                             |            |           |
| (55-68) D                                           |            |           |
| (39-54)                                             |            |           |
| (21-38) F                                           |            |           |
| (1-20) G                                            |            |           |
| Not environmentally friendly - higher CO2 emissions |            |           |
|                                                     | U Directiv |           |