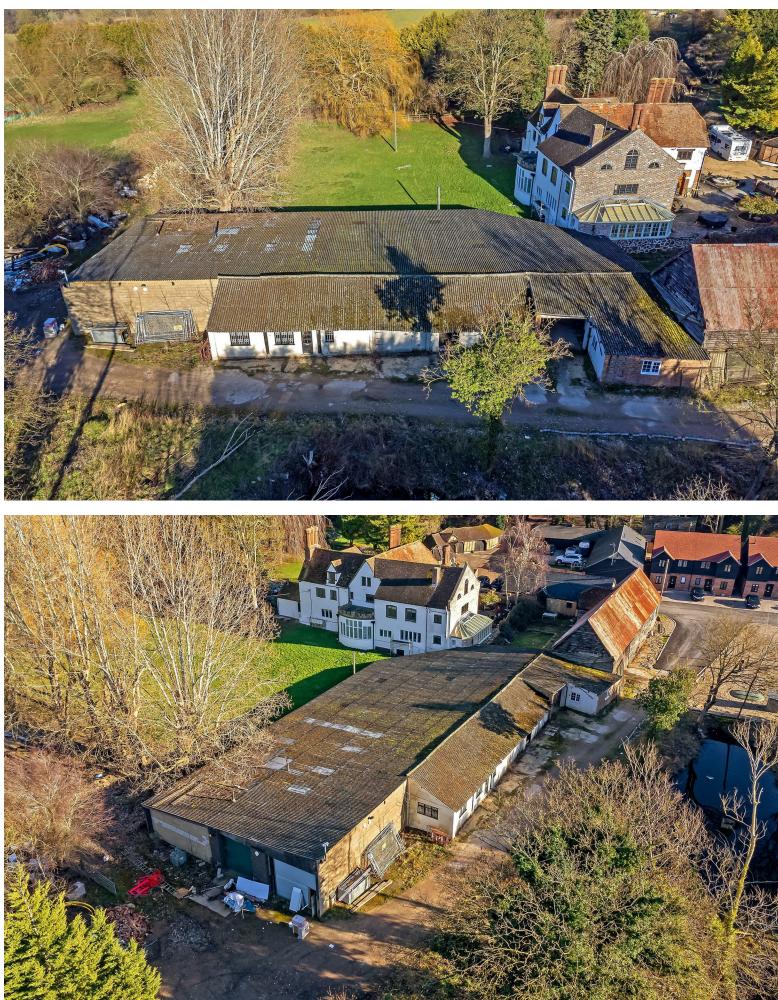

# All The Ingredients Needed For A Fabulous Lifestyle

Two industrial units for sale at Sewell Manor. The units provide 8,000 sqft of accommodation across one floor with two main storage units, two WC's and five additional offices.

The units are located within the greenbelt and could offer potential to be converted subject to planning.

Produced for Cassidy & Tate Estate Agents For guidance purposes only. Not to scale.

Cassidy & Tate have taken all reasonable steps to ensure the accuracy of the details supplied in our marketing material however, details are provided as a guide only and we advise prospective purchasers to confirm details upon inspection of the property Cassidy & Tate will not be held liable for any costs which are incurred as a result of discrepancies.

Bespoke Properties

- Two Industrial Units
- Potential To Convert (sttp)
- Private Gated Development
  Chain Free
- Semi Rural Location

- Total of 8,000 sq ft
- Located In Sewell Hamlet
- Greenbelt

| Environmental Impact (CO <sub>2</sub> ) Rating      |            |           |
|-----------------------------------------------------|------------|-----------|
|                                                     | Current    | Potential |
| Very environmentally friendly - lower CO2 emissions |            |           |
| (92 plus) 🔊                                         |            |           |
| (81-91)                                             |            |           |
| (69-80)                                             |            |           |
| (55-68) D                                           |            |           |
| (39-54)                                             |            |           |
| (21-38) F                                           |            |           |
| (1-20) G                                            |            |           |
| Not environmentally friendly - higher CO2 emissions |            |           |
|                                                     | U Directiv |           |