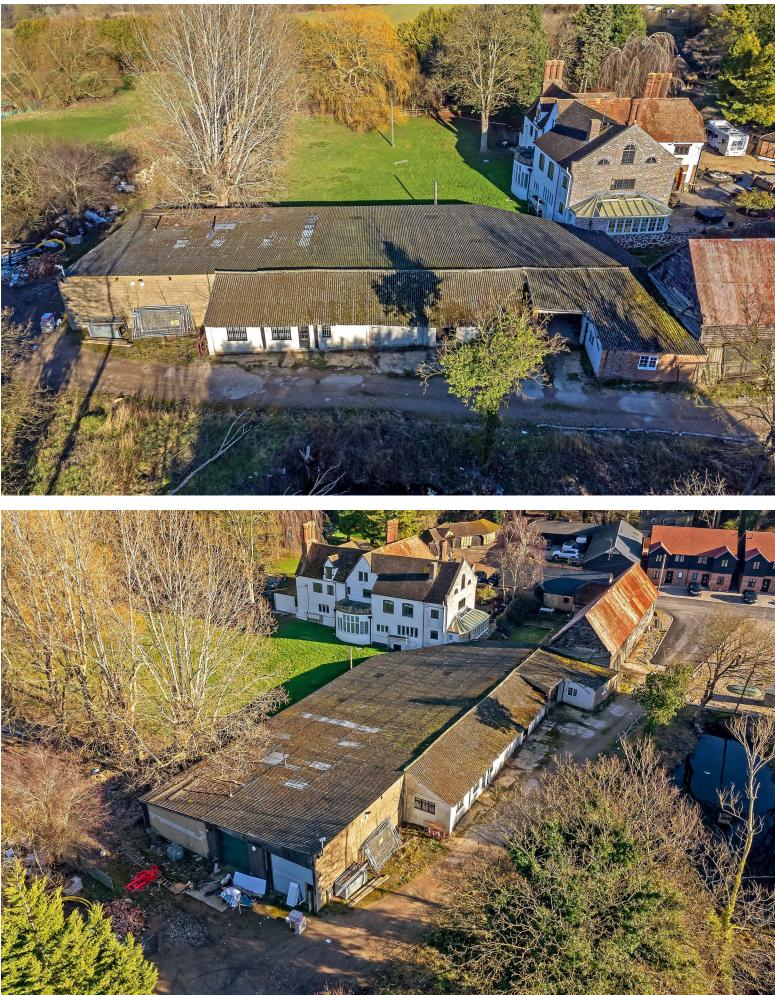

# All The Ingredients Needed For A Fabulous Lifestyle

Two industrial units for sale at Sewell Manor. The units provide 8,000 sqft of accommodation across one floor with two main storage units, two WC's and five additional offices.

The units are located within the greenbelt and could offer potential to be converted subject to planning.

Produced for Cassidy & Tate Estate Agents For guidance purposes only. Not to scale.

Cassidy & Tate have taken all reasonable steps to ensure the accuracy of the details supplied in our marketing material however, details are provided as a guide only and we advise prospective purchasers to confirm details upon inspection of the property Cassidy & Tate will not be held liable for any costs which are incurred as a result of discrepancies.

Bespoke Properties

- Two Industrial Units
- Potential To Convert (sttp)
- Private Gated Development
  Chain Free
- Semi Rural Location

- Total of 8,000 sq ft
- Located In Sewell Hamlet
- Greenbelt

| Environmental Impact (CO <sub>2</sub> ) Rating      |            |           |
|-----------------------------------------------------|------------|-----------|
|                                                     | Current    | Potential |
| Very environmentally friendly - lower CO2 emissions |            |           |
| (92 plus) 🔊                                         |            |           |
| (81-91)                                             |            |           |
| (69-80)                                             |            |           |
| (55-68) D                                           |            |           |
| (39-54)                                             |            |           |
| (21-38) F                                           |            |           |
| (1-20) G                                            |            |           |
| Not environmentally friendly - higher CO2 emissions |            |           |
|                                                     | U Directiv |           |