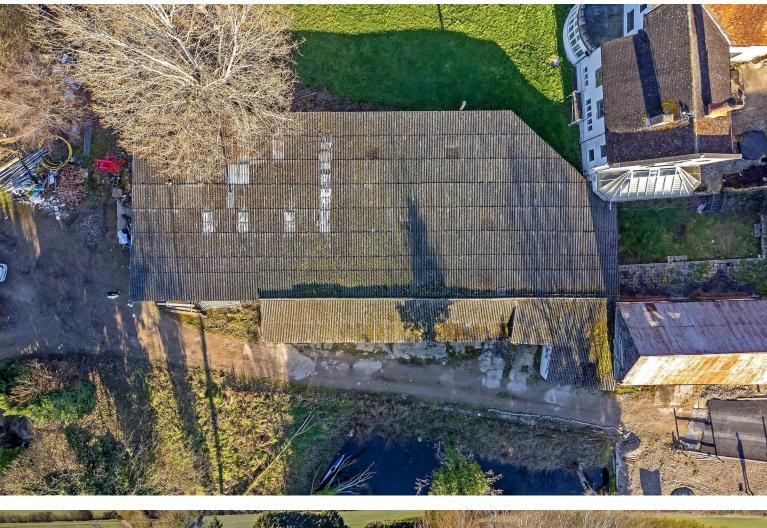

# All The Ingredients Needed For A Fabulous Lifestyle

Two industrial units for sale at Sewell Manor. The units provide 8,000 sqft of accommodation across one floor with two main storage units, two WC's and five additional offices.

The units are located within the greenbelt and could offer potential to be converted subject to planning.

Produced for Cassidy & Tate Estate Agents For guidance purposes only. Not to scale.

Cassidy & Tate have taken all reasonable steps to ensure the accuracy of the details supplied in our marketing material however, details are provided as a guide only and we advise prospective purchasers to confirm details upon inspection of the property Cassidy & Tate will not be held liable for any costs which are incurred as a result of discrepancies.

Bespoke Properties

- Two Industrial Units
- Potential To Convert (sttp)
- Private Gated Development
  Chain Free
- Semi Rural Location

- Total of 8,000 sq ft
- Located In Sewell Hamlet
- Greenbelt

| Environmental Impact (CO <sub>2</sub> ) Rating      |            |           |
|-----------------------------------------------------|------------|-----------|
|                                                     | Current    | Potential |
| Very environmentally friendly - lower CO2 emissions |            |           |
| (92 plus) 🔊                                         |            |           |
| (81-91)                                             |            |           |
| (69-80)                                             |            |           |
| (55-68) D                                           |            |           |
| (39-54)                                             |            |           |
| (21-38) F                                           |            |           |
| (1-20) G                                            |            |           |
| Not environmentally friendly - higher CO2 emissions |            |           |
|                                                     | U Directiv |           |