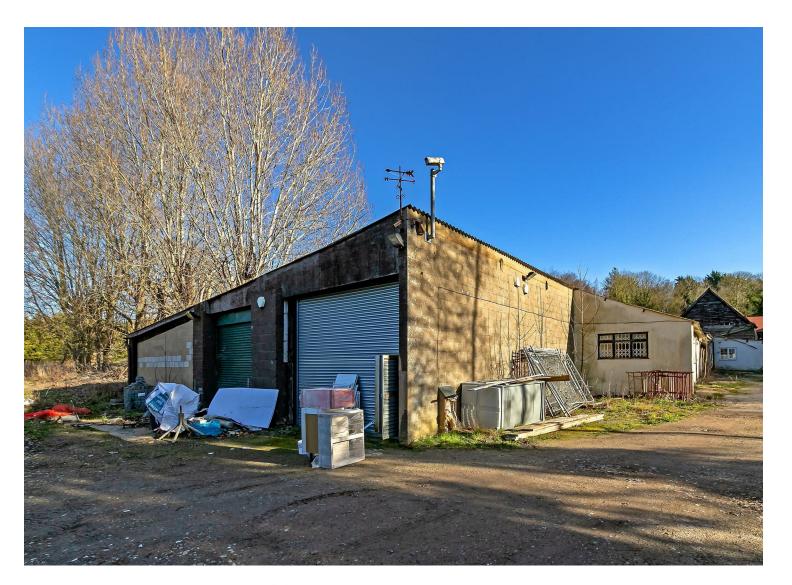

# All The Ingredients Needed For A Fabulous Lifestyle

Two industrial units for sale at Sewell Manor. The units provide 8,000 sqft of accommodation across one floor with two main storage units, two WC's and five additional offices.

The units are located within the greenbelt and could offer potential to be converted subject to planning.

Produced for Cassidy & Tate Estate Agents For guidance purposes only. Not to scale.

Cassidy & Tate have taken all reasonable steps to ensure the accuracy of the details supplied in our marketing material however, details are provided as a guide only and we advise prospective purchasers to confirm details upon inspection of the property Cassidy & Tate will not be held liable for any costs which are incurred as a result of discrepancies.