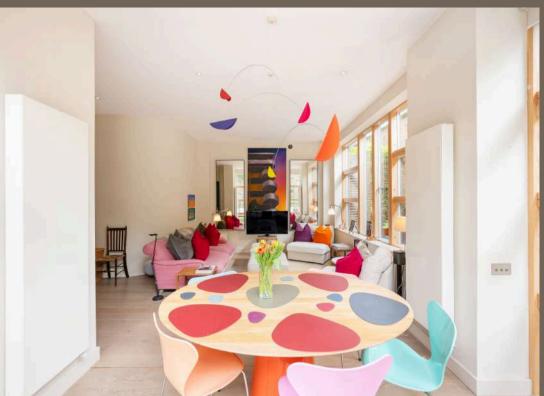

### HOST

From the moment you step inside, the home's impressive scale and thoughtful design are instantly apparent. A bright, open-plan layout seamlessly connects the lounge, dining, and kitchen areas, flowing effortlessly into a private, wraparound garden. This central hub is ideal for entertaining, working from home, or simply enjoying everyday moments with family. The kitchen is impeccably styled, featuring sleek finishes, new Siemens appliances and ample storage, all opening onto versatile living spaces bathed in natural light. From the moment you step