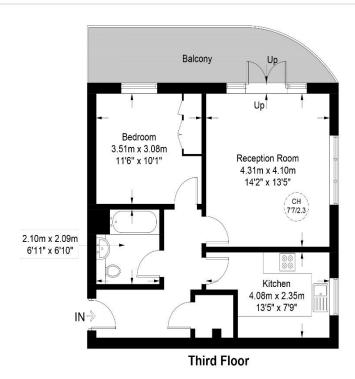

### **Brooklands Court, SW8**

## Approximate Gross Internal Area = 575 sq ft / 53.4 sq m

ORLANDO REID

This plan is for layout guidance only and is not drawn to scale unless stated. All dimensions, including windows, doors, and the Total Gross Internal Area (GIA), are approximate. For precise measurements, please consult a qualified architect or surveyor before making any decisions based on this plan.