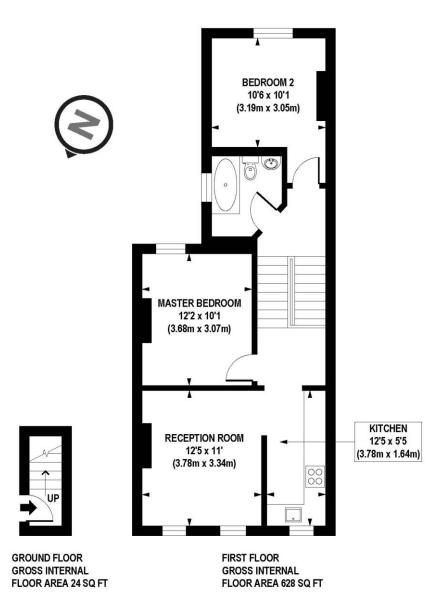

## APPROX. GROSS INTERNAL FLOOR AREA 652 sq. ft / 60.57 sq. m

Floorplan is for illustrative purposes only and is not to scale. Every attempt has been made to ensure the accuracy of the floorplan shown, however all measurements, fixtures, fittings and data shown are an approximate interpretation for illustrative purposes only. Liability for errors, omissions or mis-statement through negligence or otherwise is hereby excluded.