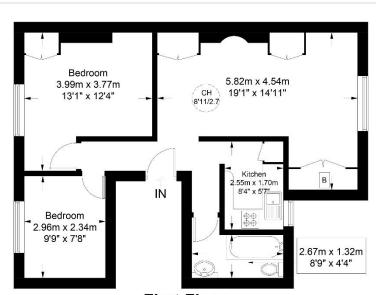

## Larkhall Rise, SW4

**First Floor** 

ORIANDO REID

This plan is for layout guidance only and is not drawn to scale unless stated. All dimensions, including windows, doors, and the Total Gross Internal Area (GIA), are approximate. For precise measurements, please consult a qualified architect or surveyor before making any decisions based on this plan.