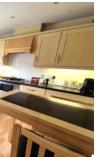

CLOAKROOM Ground floor cloakroom with white toilet and hand wash basin. Cream vinyl flooring and neutral decor with white tiling. Radiator, ceiling spot lights and extractor fan.

KITCHEN 11' 9" x 9' 6" (3.6m x 2.9m) Modern family kitchen with space for small dining table.

Double glazed window overlooking the rear garden.

Light wood-effect kitchen units with a black work surface.

Integrated double oven, gas hob, extractor fan, under-counter fridge and freezer. Appliance space for a dishwasher. Wood effect vin yl flooring and neutral decor with white tiling. Radiator.