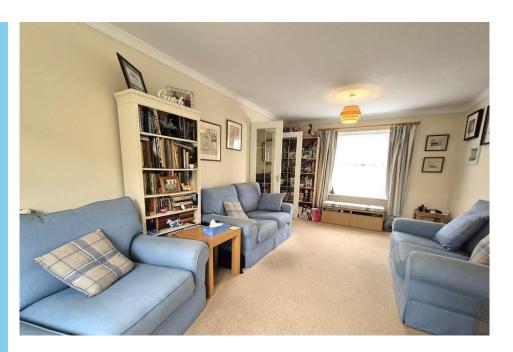

SITTING ROOM 19'8" x 11' 1" (6m x 3.4m) Spacious sitting room extending the full depth of the house.

Double glazed sash window to the front and French doors to the rear opening to the garden. Neutral carpet and decor. Two radiators.