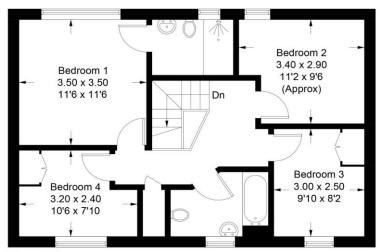

BEDROOM ONE 11'5" x 11'5" (3.5m x 3.5m) Master bedroom with en suite shower room. Double glazed window to the rear. Neutral carpet and decor. Radiator.

EN SUITE With white suite of toilet, pedestal basin and large shower cubicle. Double glazed window to the rear. Wood-effect vinyl flooring and neutral decor with white tiles. Radiator, spot lights and extractor.

BEDROOM TWO 11' 1" x 9' 6" (3.4m x 2.9m) Double bedroom with double glazed window to the rear. Fitted bedroom furniture with wardrobes and cupboards. Neutral decor and carpet. Radiator.

BEDROOM THREE 9' 10" x 8' 2" (3m x 2.5m) Double bedroom with double glazed sash window to the front. Fitted bedroom furniture with blue painted wardrobe and cupboards. Neutral decor and carpet. Radiator.

BEDROOM FOUR 10' 5" x 7' 10" (3.2m x 2.4m) Single bedroom with double glazed sash window to the front. Fitted bedroom furniture with taupe painted wardrobe and cupboards. Neutral decor and carpet. Radiator.