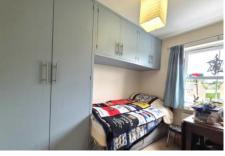

BEDROOM FOUR 10' 5" x 7' 10" (3.2m x 2.4m) Single bedroom with double glazed sash window to the front. Fitted bedroom furniture with taupe painted wardrobe and cupboards. Neutral decor and carpet. Radiator.