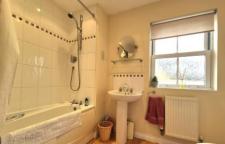

BATHROOM Family bathroom with double glazed sash window to the front. Neutral decor with white tiling and woodeffect vinyl flooring. White suite of toilet, pedestal basin and bath with shower fitted above. Radiator and extractor fan.