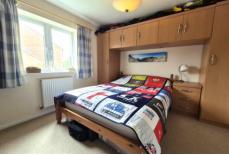

BEDROOM TWO 11' 1" x 9' 6" (3.4m x 2.9m) Double bedroom with double glazed window to the rear. Fitted bedroom furniture with wardrobes and cupboards. Neutral decor and carpet. Radiator.

BEDROOM THREE 9' 10" x 8' 2" (3m x 2.5m) Double bedroom with double glazed sash window to the front. Fitted bedroom furniture with blue painted wardrobe and cupboards. Neutral decor and carpet. Radiator.

BEDROOM FOUR 10' 5" x 7' 10" (3.2m x 2.4m) Single bedroom with double glazed sash window to the front. Fitted bedroom furniture with taupe painted wardrobe and cupboards. Neutral decor and carpet. Radiator.