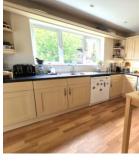

CLOAKROOM Ground floor cloakroom with white toilet and hand wash basin. Cream vinyl flooring and neutral decor with white tiling. Radiator, ceiling spot lights and extractor fan.

KITCHEN 11' 9" x 9' 6" (3.6m x 2.9m) Modern family kitchen with space for small dining table.

Double glazed window overlooking the rear garden.

Light wood-effect kitchen units with a black work surface.

Integrated double oven, gas hob, extractor fan, under-counter fridge and freezer. Appliance space for a dishwasher. Wood effect vin yl flooring and neutral decor with white tiling. Radiator.