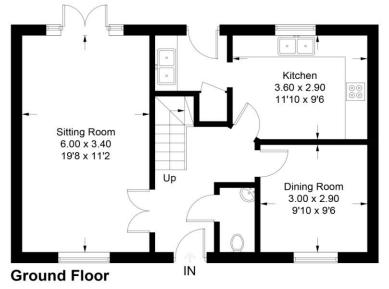

ENTRANCE HALL Double glazed front door opening into a light and airy ground floor hallway, from which doors lead to the reception rooms, kitchen and cloakroom, with stairs rising to the first floor ahead. Neutral walls and cream vinyl flooring. Radiator.

SITTING ROOM 19'8" x 11' 1" (6m x 3.4m) Spacious sitting room extending the full depth of the house.

Double glazed sash window to the front and French doors to the rear opening to the garden. Neutral carpet and decor. Two radiators.

DINING ROOM 9' 10" x 9' 6" (3m x 2.9m) Second reception room, currently used as a dining room but also useful s a home office or play room for example. Double glazed sash window to the front. Neutral decor and carpet. Radiator.

CLOAKROOM Ground floor cloakroom with white toilet and hand wash basin. Cream vinyl flooring and neutral decor with white tiling. Radiator, ceiling spot lights and extractor fan.

KITCHEN 11' 9" x 9' 6" (3.6m x 2.9m) Modern family kitchen with space for small dining table.

Double glazed window overlooking the rear garden.

Light wood-effect kitchen units with a black work surface.

Integrated double oven, gas hob, extractor fan, under-counter fridge and freezer. Appliance space for a dishwasher. Wood effect vin yl flooring and neutral decor with white tiling. Radiator.

UTILITY ROOM Leading from the kitchen with a double-glazed door opening to the rear garden.

A continuation of the kitchen flooring and decor.

Kitchen unit with work surface and sink. Cupboard housing the Ideal Classic gas boiler. Appliance space for washing machine. Larder cupboard.