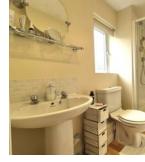

BATHROOM Family bathroom with double glazed sash window to the front. Neutral decor with white tiling and woodeffect vinyl flooring. White suite of toilet, pedestal basin and bath with shower fitted above. Radiator and extractor fan.