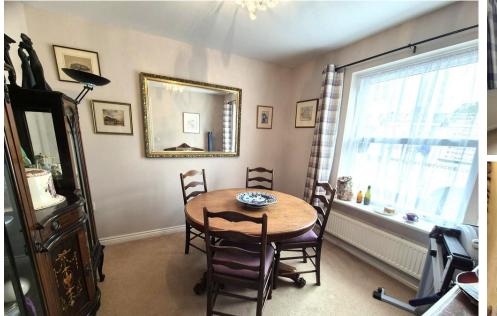

DINING ROOM 9' 10" x 9' 6" (3m x 2.9m) Second reception room, currently used as a dining room but also useful s a home office or play room for example. Double glazed sash window to the front. Neutral decor and carpet. Radiator.