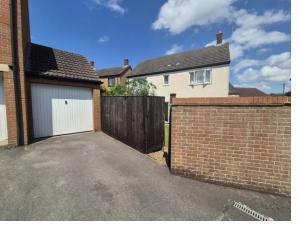

GAR AGE Single garage to the rear of the property with one allocated parking space in front. Lights and power.

GARDEN South-facing garden which is mostly laid to lawn with mature borders to 3 sides.

The garden has been lovingly maintained and boasts 3 large fruiting trees - morello cherry, damson and victoria plum. Gate to the rear leading to driveway and garage.