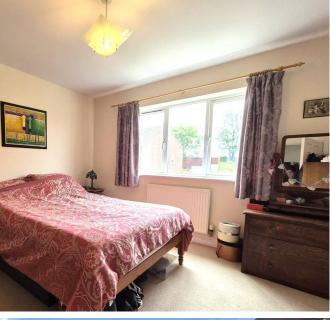

BEDROOM TWO 11' 1" x 9' 6" (3.4m x 2.9m) Double bedroom with double glazed window to the rear. Fitted bedroom furniture with wardrobes and cupboards. Neutral decor and carpet. Radiator.

BEDROOM THREE 9' 10" x 8' 2" (3m x 2.5m) Double bedroom with double glazed sash window to the front. Fitted bedroom furniture with blue painted wardrobe and cupboards. Neutral decor and carpet. Radiator.