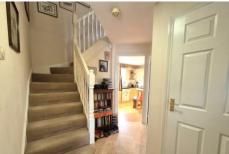

ENTRANCE HALL Double glazed front door opening into a light and airy ground floor hallway, from which doors lead to the reception rooms, kitchen and cloakroom, with stairs rising to the first floor ahead. Neutral walls and cream vinyl flooring. Radiator.

STAIRS AND LANDING The central hall, open stairwell and landing are a real feature of this house, creating a light central focus point of this family home. The neutral carpeted stairs curve to the landing with white painted bannisters. Neutral decor, radiator and loft hatch. Large storage cupboard housing the hot water tank.