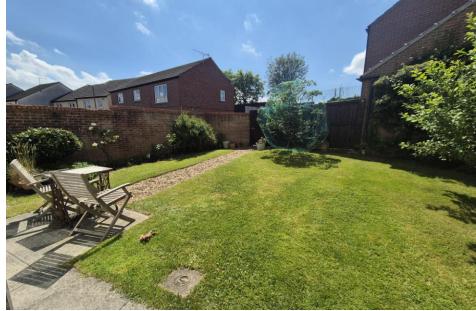

GAR AGE Single garage to the rear of the property with one allocated parking space in front. Lights and power.

GARDEN South-facing garden which is mostly laid to lawn with mature borders to 3 sides.

The garden has been lovingly maintained and boasts 3 large fruiting trees - morello cherry, damson and victoria plum. Gate to the rear leading to driveway and garage.