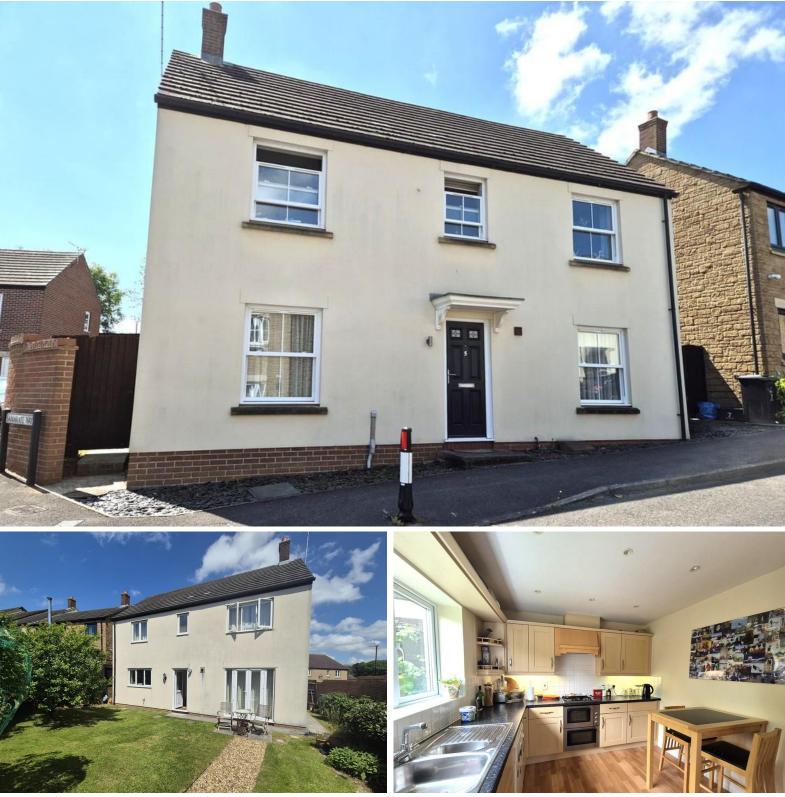

Martin & Co Yeovil 18 Princes Street • Yeovil • BA20 1EW T: 01935 420555 • E: yeovil@martinco.com

http://www.martinco.com

5 Bell Chase Yeovil Somerset BA20 2FE

Key features:

- Large Detached House
- Garage and Driveway
- Garden to Rear
- Gas Central Heating
- Master En Suite
- Cloak Room and Utility

## Why you'll like it

Large, detached 4-bedroom family home located in an ideal position on the popular Bell Chase development off Preston Road in Yeovil.

With 2 reception rooms, kitchen with utility, 2 bathrooms plus cloakroom and garage with driveway parking, this modern, attractive house is immaculately presented throughout and ready to move in!

GAR AGE Single garage to the rear of the property with one allocated parking space in front. Lights and power.

GARDEN South-facing garden which is mostly laid to lawn with mature borders to 3 sides.

The garden has been lovingly maintained and boasts 3 large fruiting trees - morello cherry, damson and victoria plum. Gate to the rear leading to driveway and garage.