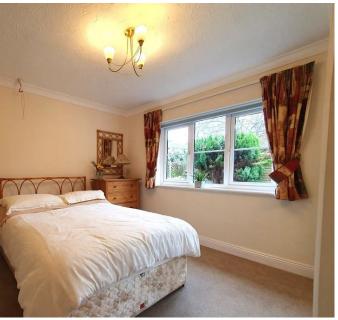

STAIRS AND LANDING Carpeted stairs with white-painted bannisters rise to the first floor landing which has a balcony over the rear of the living space and velux window overhead.

BEDROOM ONE 11' 9" x 11' 9" (3.6m x 3.6m) Double bedroom with en suite bathroom. Neutral decor and carpet. Double glazed w indow to the front. Fitted w ardrobe and Creda electric storage heater