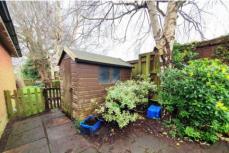

To the right of the front door is an outside cupboard housing the electrical consumer unit and meter.

To the rear of the house is the private garden which has a sun-trap courtyard, small law n area, borders and garden shed. One allocated parking space.