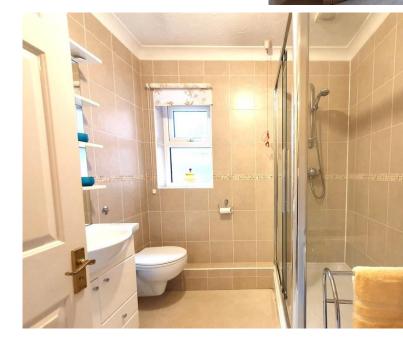

flooring. Double glazed w indow to the front . Fitted electric oven, hob and extractor fan; appliance spaces for washing machine and fridge-freezer.

Emergency call point.

BATHROOM Ground floor show er-room off the main hallw ay with double glazed window to the rear/side. Large shower enclosure, white basin with drawers/cupboard unit beneath and white WC. Cream vinyl flooring and wall tiling. Emergency call point, ceiling extractor fan and