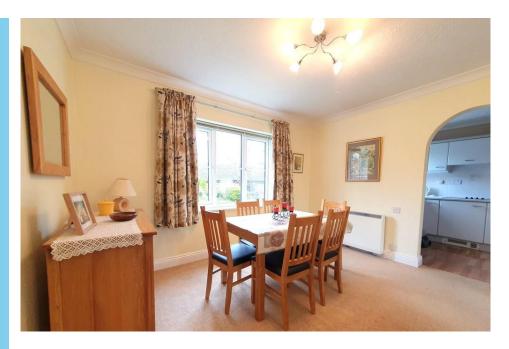

Two built in cupboards providing good storage space in addition to under-stair cupboard. Dimplex electric storage heater and emergency call point.

SITTING/DINING ROOM 21' 3" x 11' 9" (6.5m x 3.6m) Large living space with plenty of room for

both seating and dining areas. Archway leading to the kitchen and double height above rear area with upstairs landing above. Double glazed w indow to the front and sliding patio doors to the rear with access to the garden. Tw o Dimpex storage heaters, emergency call point and aerial/telephone points. Neutral carpet and pale yellow walls