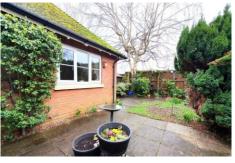

EN SUITE Bathroom with neutral carpet and decorwith cream tiling around bath area. Cream bath, WC and basin. Velux w indow.

Cupboard housing the electric immersion hot water tank.

Emergency call point.

OUTSIDE To the front are attractive communal garden areas with benches to sit, lighting and water features.

To the right of the front door is an outside cupboard housing the electrical consumer unit and meter.

To the rear of the house is the private garden which has a sun-trap courtyard, small law n area, borders and garden shed. One allocated parking space.