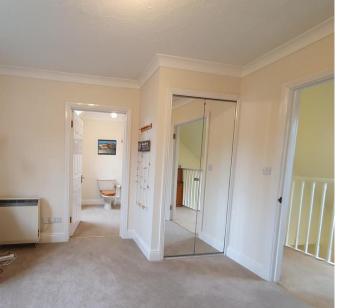

STAIRS AND LANDING Carpeted stairs with white-painted bannisters rise to the first floor landing which has a balcony over the rear of the living space and velux window overhead.

BEDROOM ONE 11' 9" x 11' 9" (3.6m x 3.6m) Double bedroom with en suite bathroom. Neutral decor and carpet. Double glazed w indow to the front. Fitted w ardrobe and Creda electric storage heater