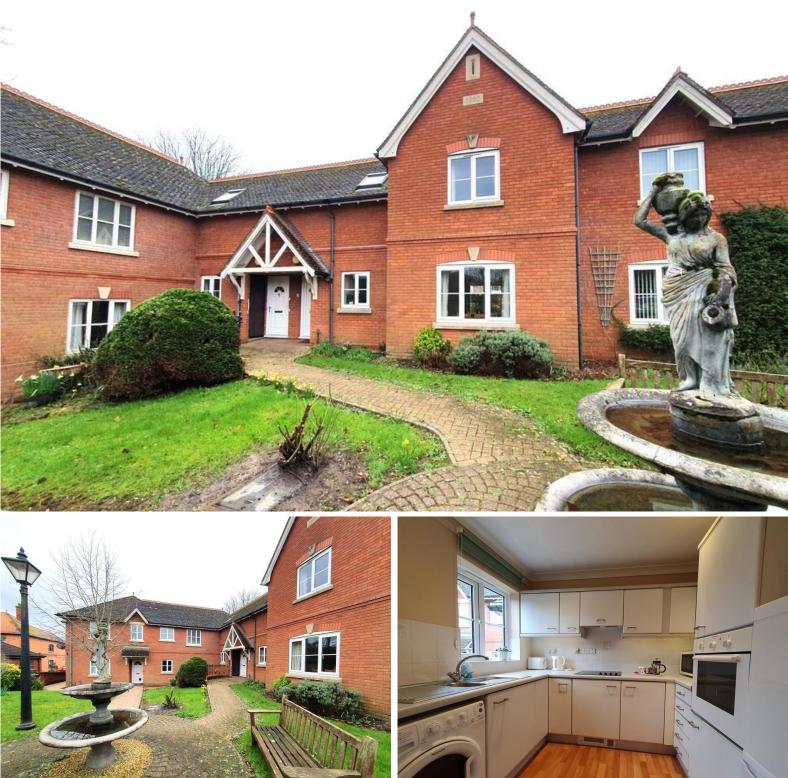

### **Property Location**

Coverdale Court is in a quiet cul-de-sac location just off Preston Road in central Yeovil. Within easy walking distance of the town centre including its shops, cinema, hospital and other amenities.

## Why you'll like it

Beautiful mews property for the over-60s situated in a quiet yet accessible location in the heart of Yeovil.

With communal and private gardens, this 2-bedroom, 2-bathroom terraced house is newly decorated throughout and has a fantastic feel and layout with 2-storey ceilings and 1st floor landing balcony over the sitting room giving a real sense of uniqueness. There is a modern fitted kitchen, ground floor shower-room and en suite bathroom, with modern electric storage hears throughout. Off-road parking is available.

EN SUITE Bathroom with neutral carpet and decorwith cream tiling around bath area. Cream bath, WC and basin. Velux w indow.

Cupboard housing the electric immersion hot water tank.

Emergency call point.

OUTSIDE To the front are attractive communal garden areas with benches to sit, lighting and water features.

To the right of the front door is an outside cupboard housing the electrical consumer unit and meter.

To the rear of the house is the private garden which has a sun-trap courtyard, small law n area, borders and garden shed. One allocated parking space.