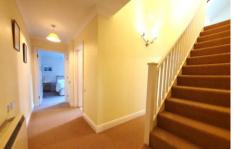

ENTRANCE HALL Double glazed front door leading into the ground floor hallway. Stairs rising to the first floor to the right with double height stairwell providing a sense of space. Neutral carpet and decor.

STAIRS AND LANDING Carpeted stairs with white-painted bannisters rise to the first floor landing which has a balcony over the rear of the living space and velux window overhead.

BEDROOM ONE 11' 9" x 11' 9" (3.6m x 3.6m) Double bedroom with en suite bathroom. Neutral decor and carpet. Double glazed w indow to the front. Fitted w ardrobe and Creda electric storage heater