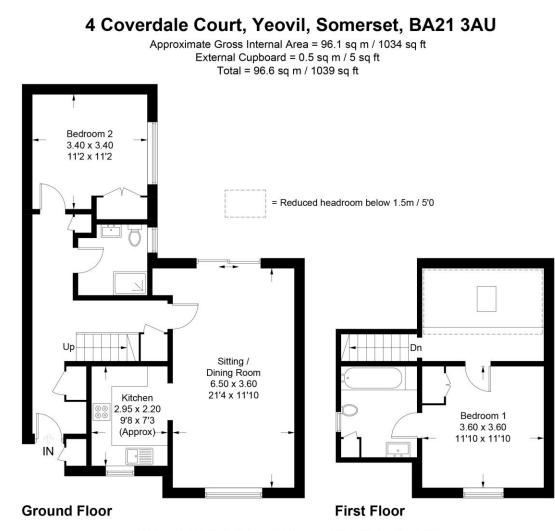

ENTRANCE HALL Double glazed front door leading into the ground floor hallway. Stairs rising to the first floor to the right with double height stairwell providing a sense of space. Neutral carpet and decor.

Two built in cupboards providing good storage space in addition to under-stair cupboard. Dimplex electric storage heater and emergency call point.

SITTING/DINING ROOM 21' 3" x 11' 9" (6.5m x 3.6m) Large living space with plenty of room for

both seating and dining areas. Archway leading to the kitchen and double height above rear area with upstairs landing above. Double glazed w indow to the front and sliding patio doors to the rear with access to the garden. Tw o Dimpex storage heaters, emergency call point and aerial/telephone points. Neutral carpet and pale yellow walls

flooring. Double glazed w indow to the front . Fitted electric oven, hob and extractor fan; appliance spaces for washing machine and fridge-freezer.

Emergency call point.

BATHROOM Ground floor show er-room off the main hallw ay with double glazed window to the rear/side. Large shower enclosure, white basin with drawers/cupboard unit beneath and white WC. Cream vinyl flooring and wall tiling. Emergency call point, ceiling extractor fan and

Creda electric heater

BEDROOM TWO 11' 1" x 11' 1" (3.4m x 3.4m) Ground floor double bedroom with double glazed window to the side/rear. Neutral carpet and decor. Built-in mirror-fronted wardrobes Emergency call point, aerial point and Creda electric storage heater.

STAIRS AND LANDING Carpeted stairs with white-painted bannisters rise to the first floor landing which has a balcony over the rear of the living space and velux window overhead.

BEDROOM ONE 11' 9" x 11' 9" (3.6m x 3.6m) Double bedroom with en suite bathroom. Neutral decor and carpet. Double glazed w indow to the front. Fitted w ardrobe and Creda electric storage heater

EN SUITE Bathroom with neutral carpet and decorwith cream tiling around bath area. Cream bath, WC and basin. Velux w indow.

Cupboard housing the electric immersion hot water tank.

Emergency call point.

OUTSIDE To the front are attractive communal garden areas with benches to sit, lighting and water features.

To the right of the front door is an outside cupboard housing the electrical consumer unit and meter.

To the rear of the house is the private garden which has a sun-trap courtyard, small law n area, borders and garden shed. One allocated parking space.