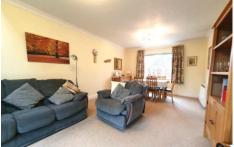

Two built in cupboards providing good storage space in addition to under-stair cupboard. Dimplex electric storage heater and emergency call point.

SITTING/DINING ROOM 21' 3" x 11' 9" (6.5m x 3.6m) Large living space with plenty of room for

both seating and dining areas. Archway leading to the kitchen and double height above rear area with upstairs landing above. Double glazed w indow to the front and sliding patio doors to the rear with access to the garden. Tw o Dimpex storage heaters, emergency call point and aerial/telephone points. Neutral carpet and pale yellow walls