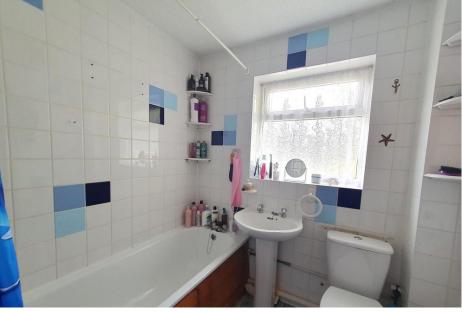

Neutral decor and carpet. Radiator.

BATHROOM Modern bathroom with white suite of bath, pedestal basin and WC.

Double glazed window to the front. Over bath shower.

White tiled walls with blue insets and blue tiled floor tiles.