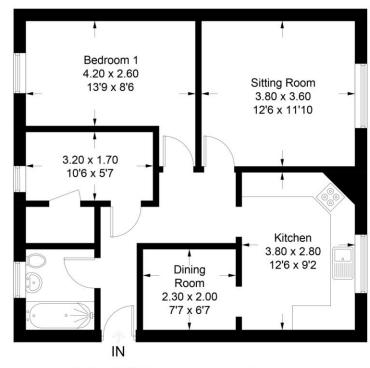

#### 65 Littlefield, Sherborne, Dorset, DT9 6AX

Approximate Gross Internal Area = 62.5 sq m / 673 sq ft

Illustration for identification purposes only, measurements are a not to scale. floorplansUsketch.com © (ID1013746)

ENTRANCE HALL Double glazed blue front door from communal landing, leading into the flat's entrance and main hallway. Neutral decor and laminate flooring.

SITTING ROOM 12' 5" x 11' 9" (3.8m x 3.6m) Spacious reception room with double glazed window to the rear.

Neutral decor and carpet.

Radiator.

KITCHEN 12' 5" x 9' 2" (3.8m x 2.8m) Large kitchen with plenty of space for dining table but with archway also leading to small dining room / office. Double glazed window to the rear.

Modern white kitchen units with black laminate work surface.

Appliance spaces for washing machine and fridge freezer. Grey slate floor tiling and white wall

DINING ROOM / OFFICE 7' 6" x 6' 6" (2.3m x 2m) To the side of the kitchen is this useful room which could be used for dining or for an office space. Neutral decor and laminate flooring. Radiator and decorative fireplace.

BEDROOM ONE 13' 9" x 8' 6" (4.2m x 2.6m) Good sized double bedroom with double glazed window to the

Neutral decor and carpet. Radiator.

BEDROOM TWO 10' 5" x 5' 6" (3.2m x 1.7m) Double bedroom with double glazed window to the front. Built in large wardrobe / cupboard which houses the Glow Worm gas combi boiler.

Neutral decor and carpet. Radiator.

BATHROOM Modern bathroom with white suite of bath, pedestal basin and WC.

Double glazed window to the front. Over bath shower.

White tiled walls with blue insets and blue tiled floor tiles.