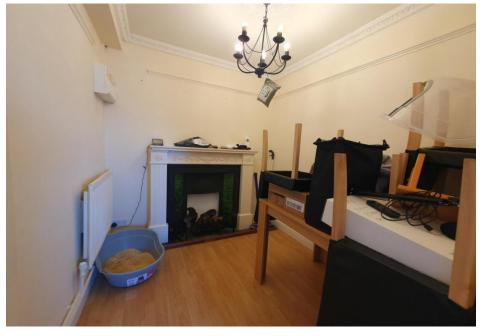

Modern white kitchen units with black laminate work surface.

Appliance spaces for washing machine and fridge freezer. Grey slate floor tiling and white wall

DINING ROOM / OFFICE 7' 6" x 6' 6" (2.3m x 2m) To the side of the kitchen is this useful room which could be used for dining or for an office space. Neutral decor and laminate flooring. Radiator and decorative fireplace.