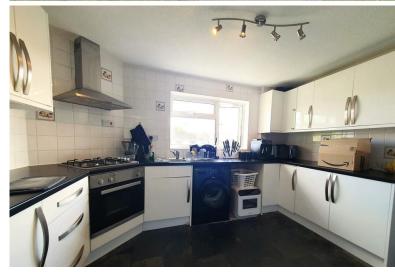

Neutral decor and carpet.

Radiator.

KITCHEN 12' 5" x 9' 2" (3.8m x 2.8m) Large kitchen with plenty of space for dining table but with archway also leading to small dining room / office. Double glazed window to the rear.

Modern white kitchen units with black laminate work surface.

Appliance spaces for washing machine and fridge freezer. Grey slate floor tiling and white wall

DINING ROOM / OFFICE 7' 6" x 6' 6" (2.3m x 2m) To the side of the kitchen is this useful room which could be used for dining or for an office space. Neutral decor and laminate flooring. Radiator and decorative fireplace.