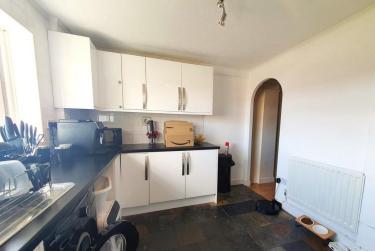

Neutral decor and carpet.

Radiator.

KITCHEN 12' 5" x 9' 2" (3.8m x 2.8m) Large kitchen with plenty of space for dining table but with archway also leading to small dining room / office. Double glazed window to the rear.

Modern white kitchen units with black laminate work surface.

Appliance spaces for washing machine and fridge freezer. Grey slate floor tiling and white wall

DINING ROOM / OFFICE 7' 6" x 6' 6" (2.3m x 2m) To the side of the kitchen is this useful room which could be used for dining or for an office space. Neutral decor and laminate flooring. Radiator and decorative fireplace.