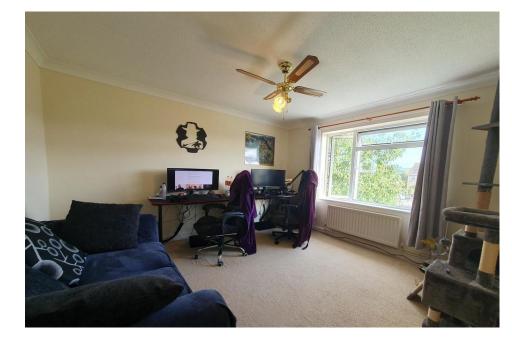

ENTRANCE HALL Double glazed blue front door from communal landing, leading into the flat's entrance and main hallway. Neutral decor and laminate flooring.

SITTING ROOM 12' 5" x 11' 9" (3.8m x 3.6m) Spacious reception room with double glazed window to the rear.

Neutral decor and carpet.

Radiator.

KITCHEN 12' 5" x 9' 2" (3.8m x 2.8m) Large kitchen with plenty of space for dining table but with archway also leading to small dining room / office. Double glazed window to the rear.