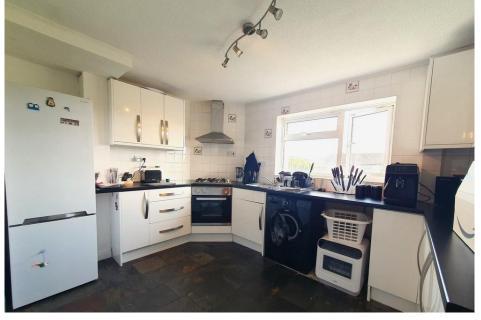

Neutral decor and carpet.

Radiator.

KITCHEN 12' 5" x 9' 2" (3.8m x 2.8m) Large kitchen with plenty of space for dining table but with archway also leading to small dining room / office. Double glazed window to the rear.

Modern white kitchen units with black laminate work surface.

Appliance spaces for washing machine and fridge freezer. Grey slate floor tiling and white wall

DINING ROOM / OFFICE 7' 6" x 6' 6" (2.3m x 2m) To the side of the kitchen is this useful room which could be used for dining or for an office space. Neutral decor and laminate flooring. Radiator and decorative fireplace.