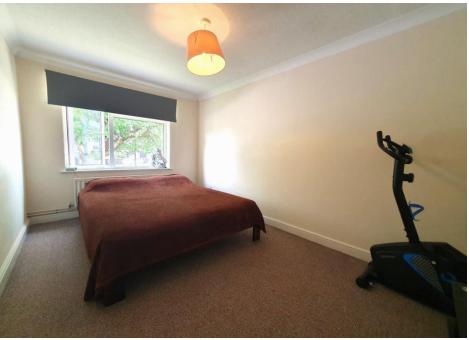

BEDROOM ONE 13' 9" x 8' 6" (4.2m x 2.6m) Good sized double bedroom with double glazed window to the

Neutral decor and carpet. Radiator.

BEDROOM TWO 10' 5" x 5' 6" (3.2m x 1.7m) Double bedroom with double glazed window to the front. Built in large wardrobe / cupboard which houses the Glow Worm gas combi boiler.