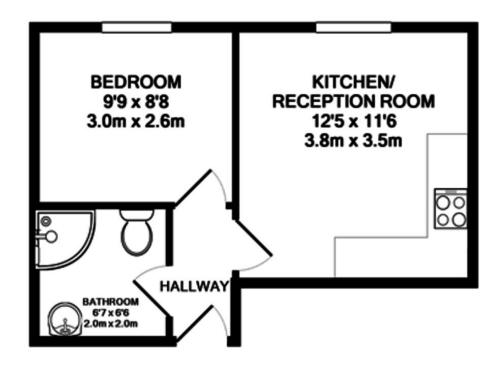

#### INVESTMENT/FIRST TIME BUY OPPORTUNITY!

This 1-bedroom second-floor town centre apartment located just a short distance from all of Yeovil's facilities is for sale with no onward chain. Comprising of an open plan lounge/kitchen, double bedroom plus a shower room.

# TOTAL APPROX. FLOOR AREA 290 SQ.FT. (26.9 SQ.M.)

Whilst every attempt has been made to ensure the accuracy of the floor plan contained here, measurements of doors, windows, rooms and any other items are approximate and no responsibility is taken for any error, omission, or mis-statement. This plan is for illustrative purposes only and should be used as such by any prospective purchaser. The services, systems and appliances shown have not been tested and no guarantee as to their operability or efficiency can be given