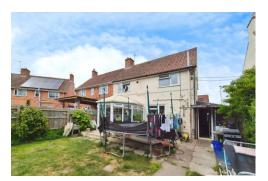

White toilet and basin with fitted cupboard. Vinyl flooring and tiled walls. Extractor fan and radiator.

OUTSIDE The front garden is laid to gravel providing off-road parking for up to

The large rear garden is fully enclosed with patio and lawn areas.