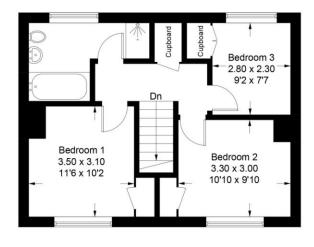

#### First Floor

Illustration for identification purposes only, measurements are approximate not to scale. Fourlabs.co © (ID1204199)

Accuracy: References to the Tenure of a Property are based on information supplied by the Seller. The Agent has not had sight of the title documents. A Buyer is advised to obtain verification from their Solicitor. Items shown in photographs including but not limited to carpets, fixtures and fittings are not included unless specifically mentioned within the sales particulars. They may however be available by separate negotiation. Buyers must check the availability of any property and make an appointment to view before embarking on any journey to see a property. No person in the employment of the agent has any authority to make any representation about the property, and accordingly any information given is entirely without responsibility on the part of the agents, sellers(s) or lessors(s). Any property particulars are not an offer or contract, nor form part of one. Sonic / laser Tape: Measurements taken using a sonic / laser tape measure may be subject to a small margin of error. All Measurements: All Measurements are Approximate. Services Not tested: The Agent has not tested any apparatus, equipment, fixtures and fittings or services and so cannot verify that they are in working order or fit for the purpose. A Buyer is advised to obtain verification from their Solicitor or Surveyor.

Tile flooring and painted brickwork walls.

STAIRS AND LANDING Grey carpeted stairs rise centrally to the first floor landing.

Neutral decor.

Airing cupboard housing the gas boiler. Loft hatch.

BEDROOM ONE 11' 5" x 10' 2" (3.5m x 3.1m) Double bedroom with double glazed window to the front.

Neutral carpet and teal blue feature wall. Fitted cupboard. Radiator.

BEDROOM TWO 10' 9" x 9' 10" (3.3m x 3m) Double bedroom with double glazed window to the front.

Cream carpet and neutral decor. Radiator and fitted cupboard.

BEDROOM THREE 9' 2" x 7' 6" (2.8m x 2.3m) Double bedroom with double glazed window to the rear.

Blue carpet and neutral decor. Radiator and fitted cupboard.

BATHROOM Family bathroom with double glazed window to the rear. Cream bath and separate shower cubide with electric shower.