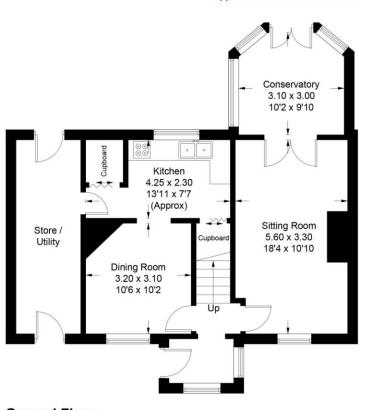

### **Ground Floor**

ENTRANCE PORCH Double glazed front door opening into a useful porch with space for coat and shoe storage.

Double glazed windows to the front and side Brown carpet and neutral decor.

SITTING ROOM 18' 4" x 10' 9" (5.6m x 3.3m) Spacious sitting room with double glazed window to the front and internal French doors opening to the conservatory to the rear. Neutral decor and brown carpet. Radiator and gas fireplace.

CONSERVATOR Y 10' 2" x 9' 10" (3.1m x 3m) Double glazed conservatory with French doors opening to the garden.

DINING ROOM 10' 5" x 10' 2" (3.2m x 3.1m) Second reception room with double glazed window to the front. Neutral decor and green carpet. Radiator.

KITCHEN 13' 11" x 7' 6" (4.25m x 2.3m) Good sized kitchen with double glazed window overlooking the rear garden and door to the side opening to the store/utility

room. White kitchen units with a grey laminate

Integrated electric oven and gas hob with extractor above.

Two large cupboards currently used as a larger and space for washing machine. White tiled walls with green paintwork and vinyl flooring.

UTILITY ROOM / STORE To the side of the ground floor of the house is the large and useful storeroom / utility area with doors opening to the front and rear