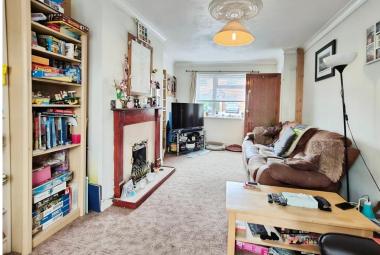

ENTRANCE PORCH Double glazed front door opening into a useful porch with space for coat and shoe storage.

Double glazed windows to the front and side Brown carpet and neutral decor.

SITTING ROOM 18' 4" x 10' 9" (5.6m x 3.3m) Spacious sitting room with double glazed window to the front and internal French doors opening to the conservatory to the rear. Neutral decor and brown carpet. Radiator and gas fireplace.