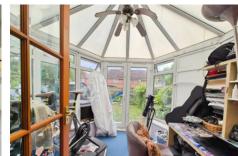

CONSERVATOR Y 10' 2" x 9' 10" (3.1m x 3m) Double glazed conservatory with French doors opening to the garden.

DINING ROOM 10' 5" x 10' 2" (3.2m x 3.1m) Second reception room with double glazed window to the front. Neutral decor and green carpet. Radiator.