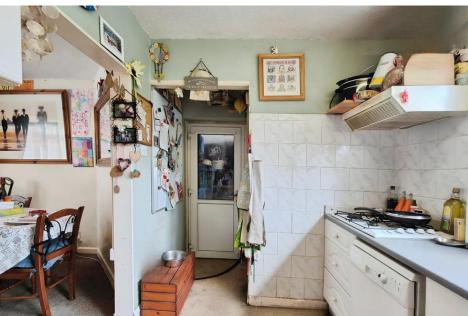

KITCHEN 13' 11" x 7' 6" (4.25m x 2.3m) Good sized kitchen with double glazed window overlooking the rear garden and door to the side opening to the store/utility

room. White kitchen units with a grey laminate

Integrated electric oven and gas hob with extractor above.

Two large cupboards currently used as a larger and space for washing machine. White tiled walls with green paintwork and vinyl flooring.

UTILITY ROOM / STORE To the side of the ground floor of the house is the large and useful storeroom / utility area with doors opening to the front and rear