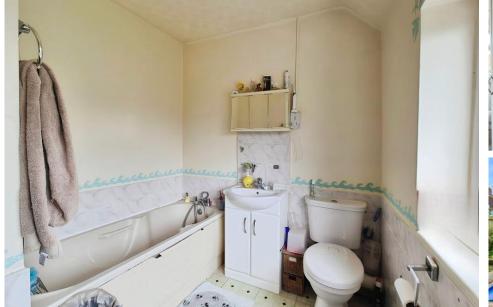

BEDROOM THREE 9' 2" x 7' 6" (2.8m x 2.3m) Double bedroom with double glazed window to the rear.

Blue carpet and neutral decor. Radiator and fitted cupboard.

BATHROOM Family bathroom with double glazed window to the rear. Cream bath and separate shower cubide with electric shower.

White toilet and basin with fitted cupboard. Vinyl flooring and tiled walls. Extractor fan and radiator.

OUTSIDE The front garden is laid to gravel providing off-road parking for up to

The large rear garden is fully enclosed with patio and lawn areas.