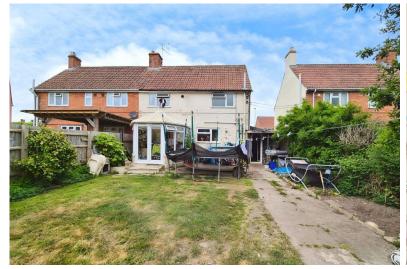

# Why you'll like it

Spacious 3-bedroom, 2-reception semi-detached house with large garden in the heart of Yeo vil's central residential area.

With off-road parking, conservatory and large store / utility room. Huge potential with some cosmetic updating required.

White toilet and basin with fitted cupboard. Vinyl flooring and tiled walls. Extractor fan and radiator.

OUTSIDE The front garden is laid to gravel providing off-road parking for up to

The large rear garden is fully enclosed with patio and lawn areas.