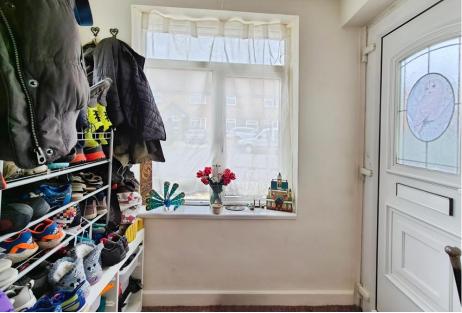

ENTRANCE PORCH Double glazed front door opening into a useful porch with space for coat and shoe storage.

Double glazed windows to the front and side Brown carpet and neutral decor.

SITTING ROOM 18' 4" x 10' 9" (5.6m x 3.3m) Spacious sitting room with double glazed window to the front and internal French doors opening to the conservatory to the rear. Neutral decor and brown carpet. Radiator and gas fireplace.