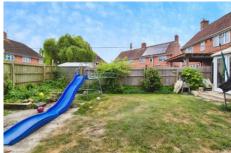

White toilet and basin with fitted cupboard. Vinyl flooring and tiled walls. Extractor fan and radiator.

OUTSIDE The front garden is laid to gravel providing off-road parking for up to

The large rear garden is fully enclosed with patio and lawn areas.