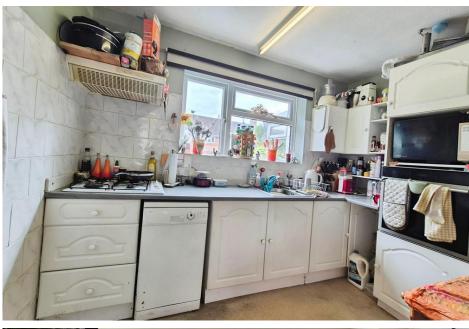

KITCHEN 13' 11" x 7' 6" (4.25m x 2.3m) Good sized kitchen with double glazed window overlooking the rear garden and door to the side opening to the store/utility

room. White kitchen units with a grey laminate

Integrated electric oven and gas hob with extractor above.

Two large cupboards currently used as a larger and space for washing machine. White tiled walls with green paintwork and vinyl flooring.

UTILITY ROOM / STORE To the side of the ground floor of the house is the large and useful storeroom / utility area with doors opening to the front and rear