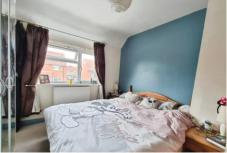

Tile flooring and painted brickwork walls.

STAIRS AND LANDING Grey carpeted stairs rise centrally to the first floor landing.

Neutral decor.

Airing cupboard housing the gas boiler. Loft hatch.

BEDROOM ONE 11' 5" x 10' 2" (3.5m x 3.1m) Double bedroom with double glazed window to the front.

Neutral carpet and teal blue feature wall. Fitted cupboard. Radiator.

BEDROOM TWO 10' 9" x 9' 10" (3.3m x 3m) Double bedroom with double glazed window to the front.

Cream carpet and neutral decor. Radiator and fitted cupboard.