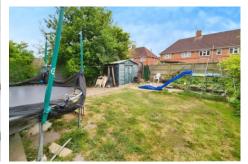

White toilet and basin with fitted cupboard. Vinyl flooring and tiled walls. Extractor fan and radiator.

OUTSIDE The front garden is laid to gravel providing off-road parking for up to

The large rear garden is fully enclosed with patio and lawn areas.