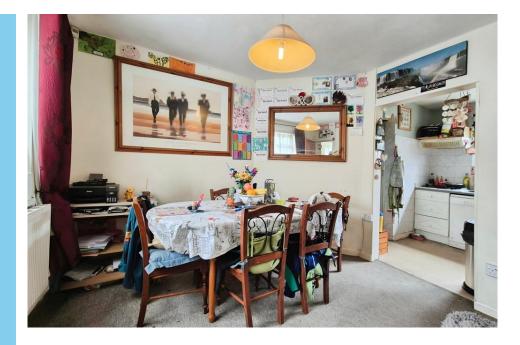

CONSERVATOR Y 10' 2" x 9' 10" (3.1m x 3m) Double glazed conservatory with French doors opening to the garden.

DINING ROOM 10' 5" x 10' 2" (3.2m x 3.1m) Second reception room with double glazed window to the front. Neutral decor and green carpet. Radiator.