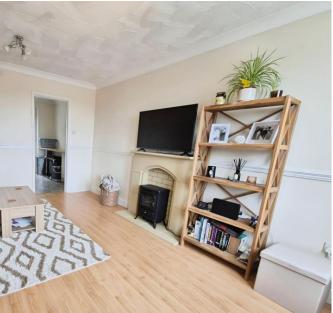

SITTING/DINING ROOM 11' 9" x 14' 5" (3.6m x 4.4m) Double glazed front door opening into the spacious reception room which has plenty of space for both seating and dining areas. Stairs rise to the first floor and door to the kitchen.

Double glazed window to the front. Laminate wooden flooring and neutral decor. Radiator and attractive stone feature fireplace (decorative only).

KITCHEN 11' 9" x 8' 2" (3.6m x 2.5m) Attractive modern kitchen with double glazed window and door opening to the rear garden. Fitted kitchen with cream shaker-style units and a wood-effect laminate work