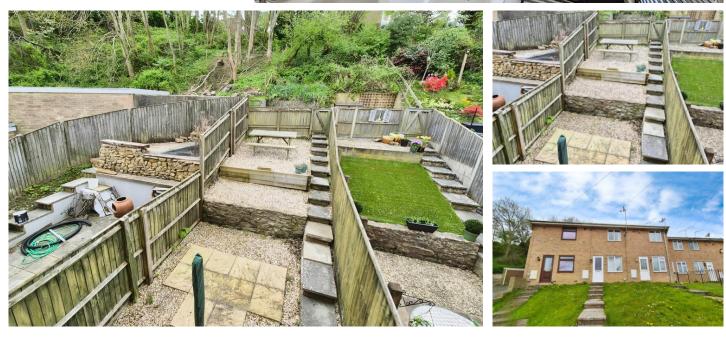

Dark grey tile-effect laminate flooring and white tiled walls.

GARAGE Single garage in block to the rear.

OUTSIDE The front of the house is approached via concrete path and steps with a front garden laid to lawn. The rear garden is arranged over a slope with 3 stepped levels landscaped with gravel and paving slabs.

A gate at the end of the garden gives access to the rear parking and garage area.