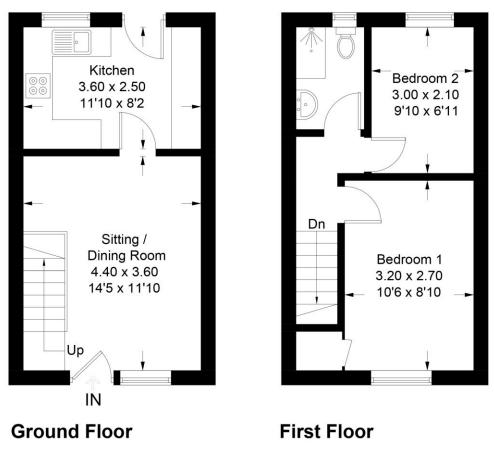

#### 52 Beechwood, Yeovil, BA20 2NE

Approximate Gross Internal Area = 51.7 sq m / 556 sq ft

Illustration for identification purposes only, measurements are approximate, not to scale. Fourlabs.co © (ID1191453)

SITTING/DINING ROOM 11' 9" x 14' 5" (3.6m x 4.4m) Double glazed front door opening into the spacious reception room which has plenty of space for both seating and dining areas. Stairs rise to the first floor and door to the kitchen.

Double glazed window to the front. Laminate wooden flooring and neutral decor. Radiator and attractive stone feature fireplace (decorative only).

KITCHEN 11' 9" x 8' 2" (3.6m x 2.5m) Attractive modern kitchen with double glazed window and door opening to the rear garden. Fitted kitchen with cream shaker-style units and a wood-effect laminate work

surface. Integrated electric oven and hob with appliance spaces for fridge-freezer and

washing machine.

Useful breakfast bar area on one side.

Neutral decor and tile effect vinyl flooring.

STAIRS AND LANDING Neutrally carpeted stairs rise to the first floor landing with white pained wooden bannisters. Cream walls. Loft hatch.

BEDROOM ONE 8' 10" x 10' 5" (2.7m x 3.2m) Double bedroom with double glazed window to the front. Neutral decor and wooden laminate flooring. Radiator and fitted cupboard housing the Potterton gas boiler.

BEDROOM TWO 6' 10" x 9' 10" (2.1m x 3m) Double bedroom with double glazed window to the rear. Neutral decor and grey carpet. Radiator.

BATHROOM Modern bathroom with double glazed window to the rear. White suite of toilet, pedestal basin and bath with electric shower fitted above with folding screen. Chrome heated towel rail and extractor.