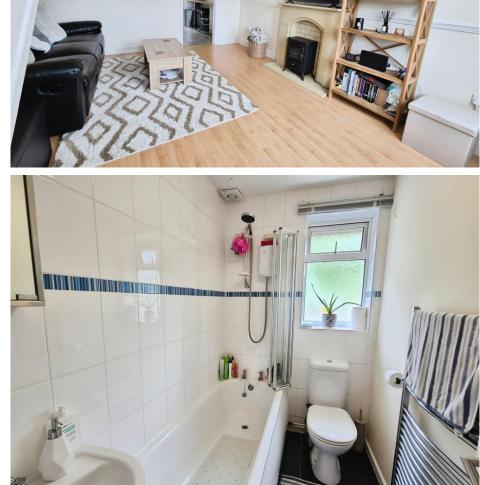

SITTING/DINING ROOM 11' 9" x 14' 5" (3.6m x 4.4m) Double glazed front door opening into the spacious reception room which has plenty of space for both seating and dining areas. Stairs rise to the first floor and door to the kitchen.

Double glazed window to the front. Laminate wooden flooring and neutral decor. Radiator and attractive stone feature fireplace (decorative only).

KITCHEN 11' 9" x 8' 2" (3.6m x 2.5m) Attractive modern kitchen with double glazed window and door opening to the rear garden. Fitted kitchen with cream shaker-style units and a wood-effect laminate work

BEDROOM TWO 6' 10" x 9' 10" (2.1m x 3m) Double bedroom with double glazed window to the rear. Neutral decor and grey carpet. Radiator.

BATHROOM Modern bathroom with double glazed window to the rear. White suite of toilet, pedestal basin and bath with electric shower fitted above with folding screen. Chrome heated towel rail and extractor.

Dark grey tile-effect laminate flooring and white tiled walls.

GARAGE Single garage in block to the rear.

OUTSIDE The front of the house is approached via concrete path and steps with a front garden laid to lawn. The rear garden is arranged over a slope with 3 stepped levels landscaped with gravel and paving slabs.