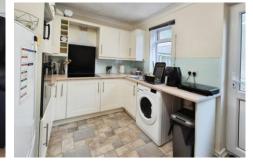

Double glazed window to the front. Laminate wooden flooring and neutral decor. Radiator and attractive stone feature fireplace (decorative only).

KITCHEN 11' 9" x 8' 2" (3.6m x 2.5m) Attractive modern kitchen with double glazed window and door opening to the rear garden. Fitted kitchen with cream shaker-style units and a wood-effect laminate work

surface. Integrated electric oven and hob with appliance spaces for fridge-freezer and

washing machine.

Useful breakfast bar area on one side.

Neutral decor and tile effect vinyl flooring.

STAIRS AND LANDING Neutrally carpeted stairs rise to the first floor landing with white pained wooden bannisters. Cream walls. Loft hatch.