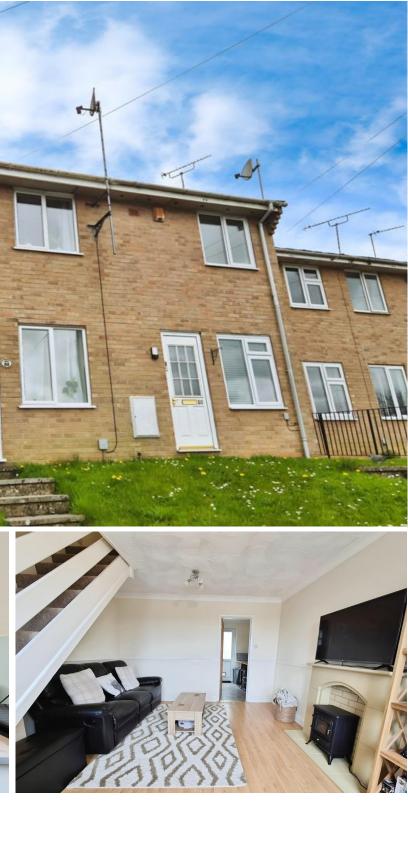

# Why you'll like it

This superb 2 bedroom property is situated on the popular Forest Hill estate and close to Leonardo Helicopters and Yeovil trading estates. The property briefly comprises: sitting/dining room, modern spacious kitchen with breakfast bar, 2 double bedrooms and a bathroom. A south-facing, low maintenance garden to rear. Excellent presentation throughout. Garage, parking and a front garden.

SITTING/DINING ROOM 11' 9" x 14' 5" (3.6m x 4.4m) Double glazed front door opening into the spacious reception room which has plenty of space for both seating and dining areas. Stairs rise to the first floor and door to the kitchen.

Double glazed window to the front. Laminate wooden flooring and neutral decor. Radiator and attractive stone feature fireplace (decorative only).

KITCHEN 11' 9" x 8' 2" (3.6m x 2.5m) Attractive modern kitchen with double glazed window and door opening to the rear garden. Fitted kitchen with cream shaker-style units and a wood-effect laminate work