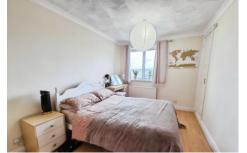

BEDROOM ONE 8' 10" x 10' 5" (2.7m x 3.2m) Double bedroom with double glazed window to the front. Neutral decor and wooden laminate flooring. Radiator and fitted cupboard housing the Potterton gas boiler.

BEDROOM TWO 6' 10" x 9' 10" (2.1m x 3m) Double bedroom with double glazed window to the rear. Neutral decor and grey carpet. Radiator.

BATHROOM Modern bathroom with double glazed window to the rear. White suite of toilet, pedestal basin and bath with electric shower fitted above with folding screen. Chrome heated towel rail and extractor.