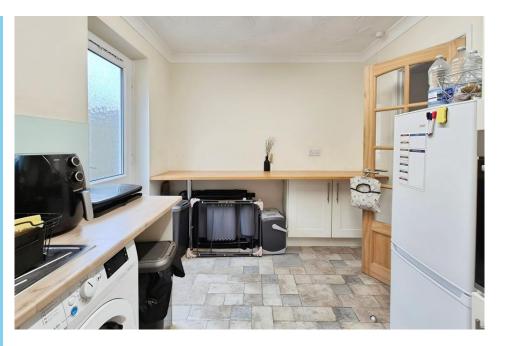

Double glazed window to the front. Laminate wooden flooring and neutral decor. Radiator and attractive stone feature fireplace (decorative only).

KITCHEN 11' 9" x 8' 2" (3.6m x 2.5m) Attractive modern kitchen with double glazed window and door opening to the rear garden. Fitted kitchen with cream shaker-style units and a wood-effect laminate work

surface. Integrated electric oven and hob with appliance spaces for fridge-freezer and

washing machine.

Useful breakfast bar area on one side.

Neutral decor and tile effect vinyl flooring.

STAIRS AND LANDING Neutrally carpeted stairs rise to the first floor landing with white pained wooden bannisters. Cream walls. Loft hatch.