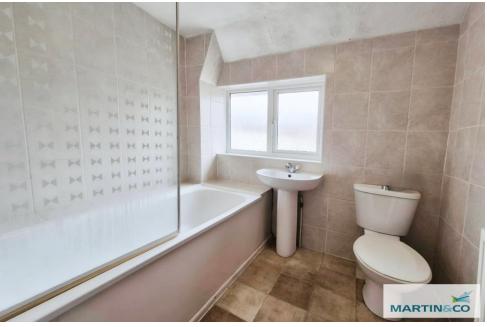

Built-in storage cupboard / wardrobe.

BATHROOM Attractive modern bathroom with double glazed window to the side. White suite of pedestal basin, toilet and bath with shower above and fixed screen. Cream tiled walls and tile-effect

flooring. Radiator.