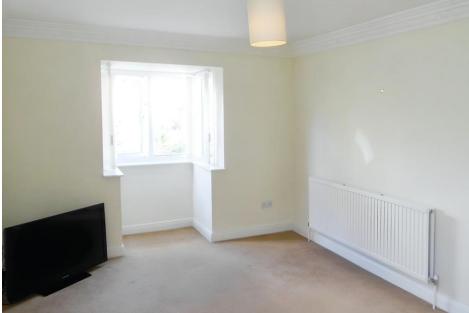

SITTING ROOM 13' 7" x 10' 4" (4.15m x 3.15m) Good sized reception room with space for both sitting and dining areas should one wish.

Square bay double glazed window to the front and a second to the side. Neutral carpet and decor. Radiator.