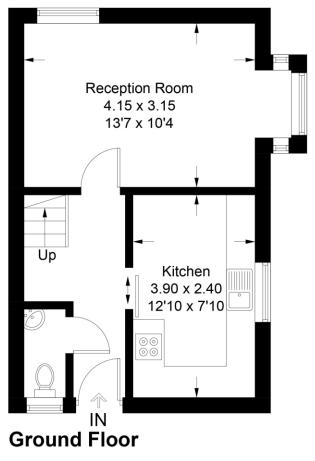

ENTRANCE HALL Wooden glazed front door opening into the ground floor hallway with stairs rising to the first floor to the left and doors to the sitting room, kitchen and cloakroom. Neutral carpet and decor. Radiator. Storage space under the stairs for shoes, coats etc,

KITCHEN 12' 9" x 7' 10" (3.9m x 2.4m) Light and spacious kitchen with room at the end for a small dining table. Double glazed window. Neutral decor and vinyl flooring. Fitted kitchen with a range of cream shaker-style units and wood-effect laminate work-top. Integrated gas hob, over-hob extractor, electric oven and under-counter fridge. Space for washing machine. Wall-mounted Ideal gas central heating boiler. Radiator.

SITTING ROOM 13' 7" x 10' 4" (4.15m x 3.15m) Good sized reception room with space for both sitting and dining areas should one wish.

Square bay double glazed window to the front and a second to the side. Neutral carpet and decor. Radiator.

CLOAK ROOM Ground floor WC with double glazed window to the side. Neutral carpet and decor. White hand wash basin and toilet. Radiator.

STAIRS AND LANDING Light brown carpeted stairs rise to the first floor landing. Neutral decor. Loft hatch.