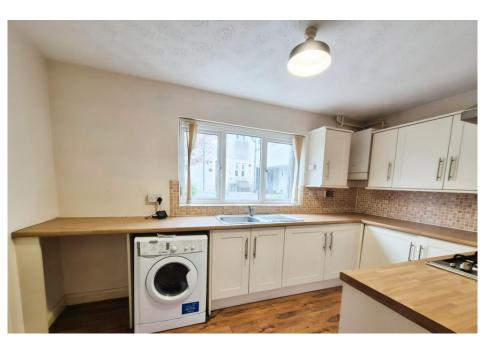

KITCHEN 12' 9" x 7' 10" (3.9m x 2.4m) Light and spacious kitchen with room at the end for a small dining table. Double glazed window. Neutral decor and vinyl flooring. Fitted kitchen with a range of cream shaker-style units and wood-effect laminate work-top. Integrated gas hob, over-hob extractor, electric oven and under-counter fridge. Space for washing machine. Wall-mounted Ideal gas central heating boiler. Radiator.