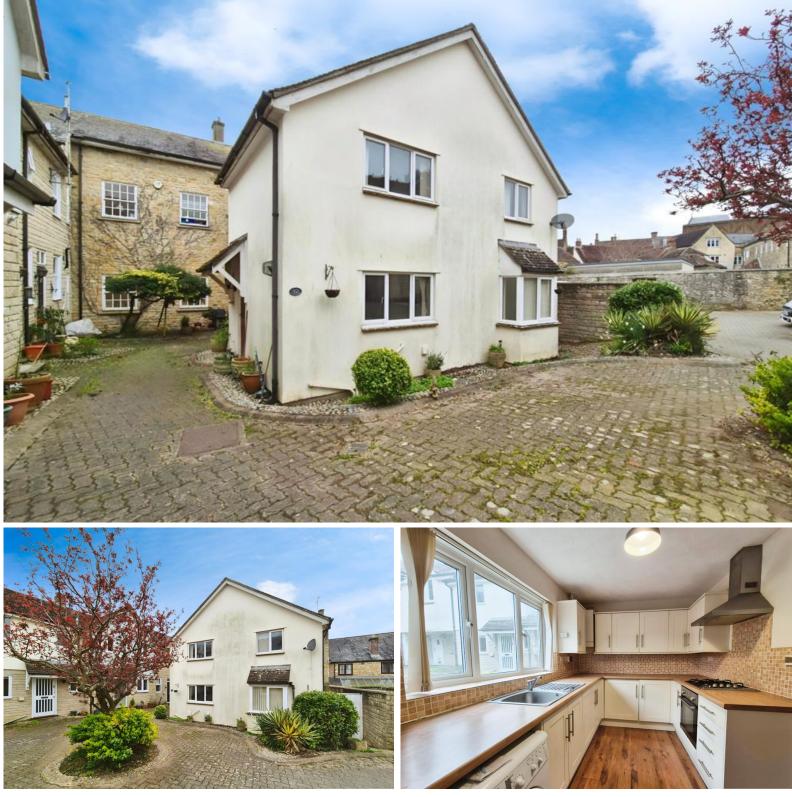

# Why you'll like it

Location, location, location! A fant astic opport unity to own this gorgeous mews house a stone's throw from Sherborne town centre, a thriving Dorset market town with a host of unique boutique shops and restaurants. With allocated off-road parking space for one car this modern house benefits from a good-sized fitted kitchen, downstairs cloakroom and dual-aspect sitting room. Upstairs there are two double bedrooms, both with built-in storage and a family bathroom. Chain free.

KITCHEN 12' 9" x 7' 10" (3.9m x 2.4m) Light and spacious kitchen with room at the end for a small dining table. Double glazed window. Neutral decor and vinyl flooring. Fitted kitchen with a range of cream shaker-style units and wood-effect laminate work-top. Integrated gas hob, over-hob extractor, electric oven and under-counter fridge. Space for washing machine. Wall-mounted Ideal gas central heating boiler. Radiator.