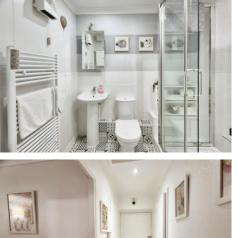

BATHROOM Attractive modern bathroom with white suite of toilet, pedestal basin and large shower enclosure.

White and grey wall tiles with tileeffect vinyl flooring. White heated towel rail and Dimplex wall heater. Extractor fan.