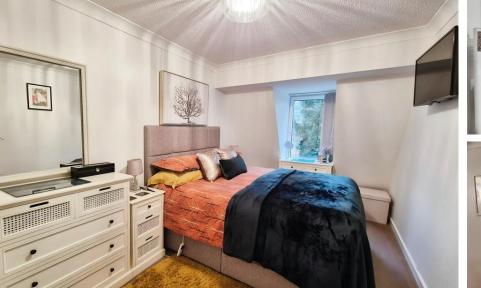

KITCHEN 7' 6" x 5' 2" (2.3m x 1.6m) Smart modern kitchen with white units and wooden laminate work surface. White wall tiling and tile-effect vinyl flooring. Appliance space for fridge-freezer.

BEDROOM 14' 9" x 8' 6" (4.5m x 2.6m) Good sized double bedroom with built in wardrobes and cupboards. Double glazed window to the front. Neutral carpet and white walls.