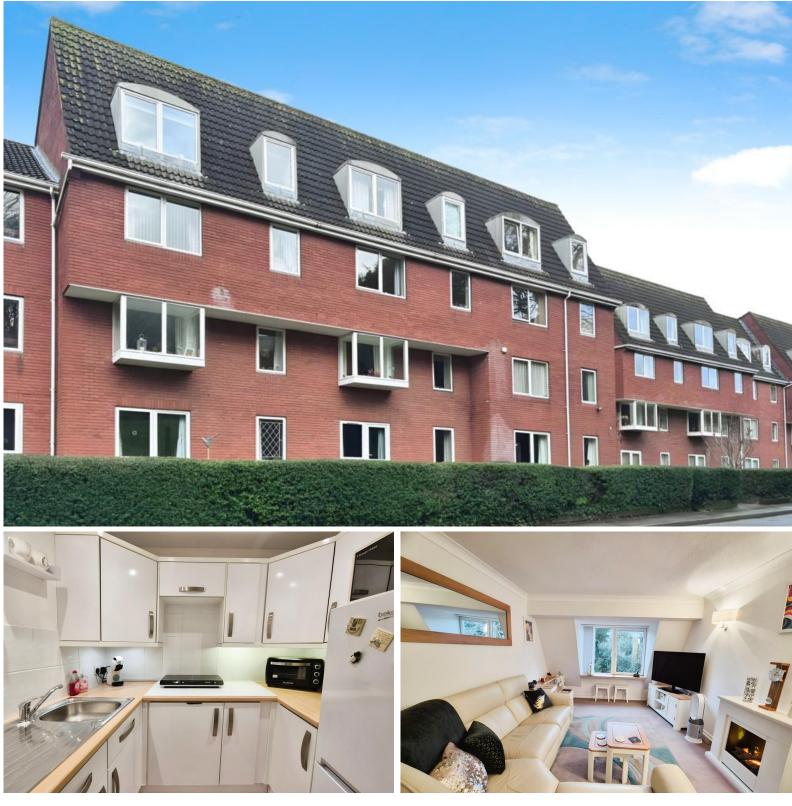

# Why you'll like it

Beautifully presented top-floor one-bedroom apartment in the desirable Homeville House building for over 55s, just a stone's throw from Yeovil town centre, Doctors Surgery and the many town amenities.

With double bedroom, sitting/dining room, kitchen and bathroom, there is plenty of built-in storage plus full access to a communal lounge and laundry room on the ground floor and lift access to all floors.

#### SITTING/DINING ROOM 18' 0" x

10' 9" (5.5m x 3.3m) Good sized reception room with space for both seating and dining areas depending on configuration. Double glazed window to the front of the building. Neutral carpet and white walls. Attractive feature electric fire place. Archway leading to kitchen.

KITCHEN 7' 6" x 5' 2" (2.3m x 1.6m) Smart modern kitchen with white units and wooden laminate work surface. White wall tiling and tile-effect vinyl flooring. Appliance space for fridge-freezer.

BEDROOM 14' 9" x 8' 6" (4.5m x 2.6m) Good sized double bedroom with built in wardrobes and cupboards. Double glazed window to the front. Neutral carpet and white walls.