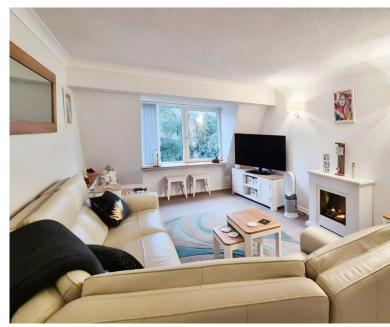

#### SITTING/DINING ROOM 18' 0" x

10' 9" (5.5m x 3.3m) Good sized reception room with space for both seating and dining areas depending on configuration. Double glazed window to the front of the building. Neutral carpet and white walls. Attractive feature electric fire place. Archway leading to kitchen.