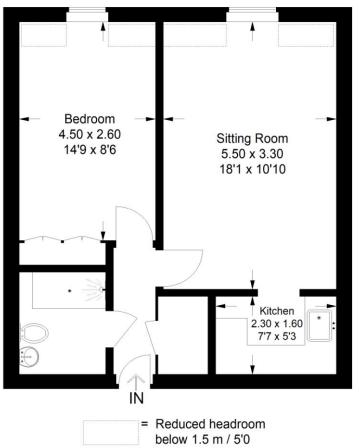

### 49 Homeville House, Hendford, Yeovil, BA20 1UZ

Approximate Gross Internal Area 44 sq m / 474 sq ft

Illustration for identification purposes only, measurements are approximate, not to scale. Fourlabs.co © 2025 (ID1157494)

#### SITTING/DINING ROOM 18' 0" x

10' 9" (5.5m x 3.3m) Good sized reception room with space for both seating and dining areas depending on configuration. Double glazed window to the front of the building. Neutral carpet and white walls. Attractive feature electric fire place. Archway leading to kitchen.

KITCHEN 7' 6" x 5' 2" (2.3m x 1.6m) Smart modern kitchen with white units and wooden laminate work surface. White wall tiling and tile-effect vinyl flooring. Appliance space for fridge-freezer.

BEDROOM 14' 9" x 8' 6" (4.5m x 2.6m) Good sized double bedroom with built in wardrobes and cupboards. Double glazed window to the front. Neutral carpet and white walls.

BATHROOM Attractive modern bathroom with white suite of toilet, pedestal basin and large shower enclosure.

White and grey wall tiles with tileeffect vinyl flooring. White heated towel rail and Dimplex wall heater. Extractor fan.