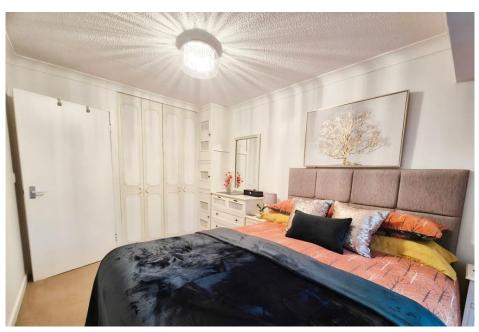

KITCHEN 7' 6" x 5' 2" (2.3m x 1.6m) Smart modern kitchen with white units and wooden laminate work surface. White wall tiling and tile-effect vinyl flooring. Appliance space for fridge-freezer.

BEDROOM 14' 9" x 8' 6" (4.5m x 2.6m) Good sized double bedroom with built in wardrobes and cupboards. Double glazed window to the front. Neutral carpet and white walls.