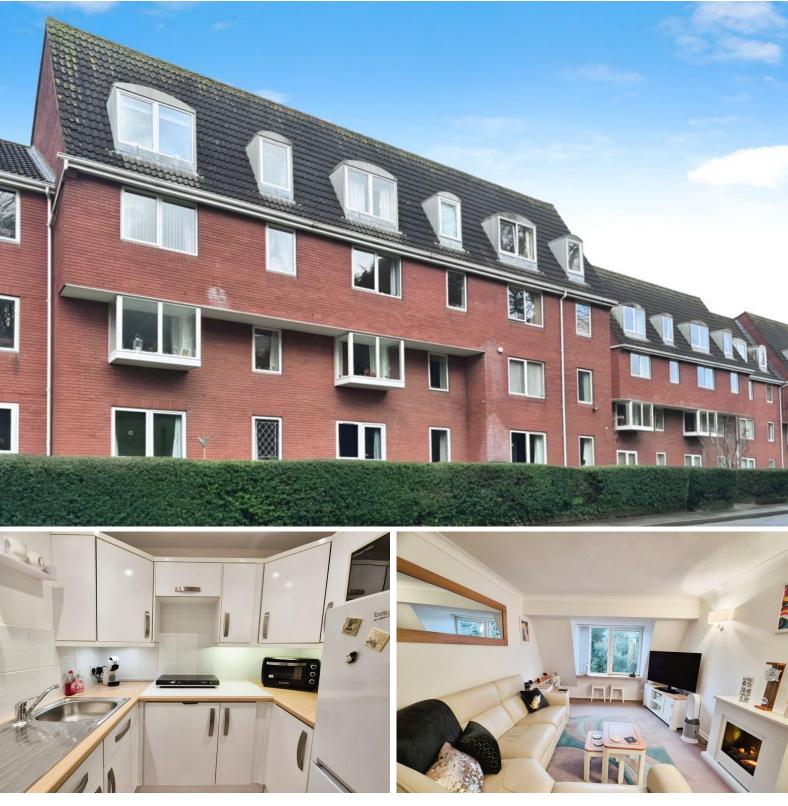

# Why you'll like it

Beautifully presented top-floor one-bedroom apartment in the desirable Homeville House building for over 55s, just a stone's throw from Yeovil town centre, Doctors Surgery and the many town amenities.

With double bedroom, sitting/dining room, kitchen and bathroom, there is plenty of built-in storage plus full access to a communal lounge and laundry room on the ground floor and lift access to all floors.

#### SITTING/DINING ROOM 18' 0" x

10' 9" (5.5m x 3.3m) Good sized reception room with space for both seating and dining areas depending on configuration. Double glazed window to the front of the building. Neutral carpet and white walls. Attractive feature electric fire place. Archway leading to kitchen.

KITCHEN 7' 6" x 5' 2" (2.3m x 1.6m) Smart modern kitchen with white units and wooden laminate work surface. White wall tiling and tile-effect vinyl flooring. Appliance space for fridge-freezer.

BEDROOM 14' 9" x 8' 6" (4.5m x 2.6m) Good sized double bedroom with built in wardrobes and cupboards. Double glazed window to the front. Neutral carpet and white walls.