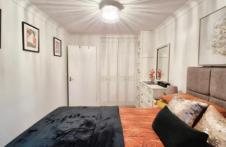

KITCHEN 7' 6" x 5' 2" (2.3m x 1.6m) Smart modern kitchen with white units and wooden laminate work surface. White wall tiling and tile-effect vinyl flooring. Appliance space for fridge-freezer.

BEDROOM 14' 9" x 8' 6" (4.5m x 2.6m) Good sized double bedroom with built in wardrobes and cupboards. Double glazed window to the front. Neutral carpet and white walls.