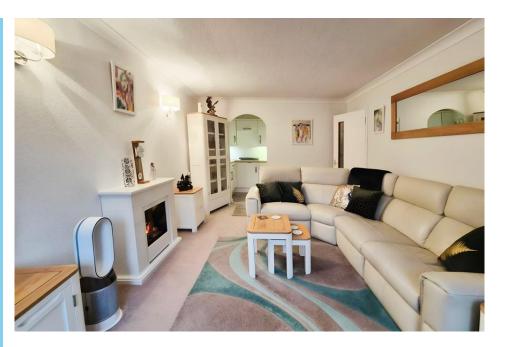

#### SITTING/DINING ROOM 18' 0" x

10' 9" (5.5m x 3.3m) Good sized reception room with space for both seating and dining areas depending on configuration. Double glazed window to the front of the building. Neutral carpet and white walls. Attractive feature electric fire place. Archway leading to kitchen.