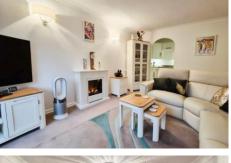

#### SITTING/DINING ROOM 18' 0" x

10' 9" (5.5m x 3.3m) Good sized reception room with space for both seating and dining areas depending on configuration. Double glazed window to the front of the building. Neutral carpet and white walls. Attractive feature electric fire place. Archway leading to kitchen.