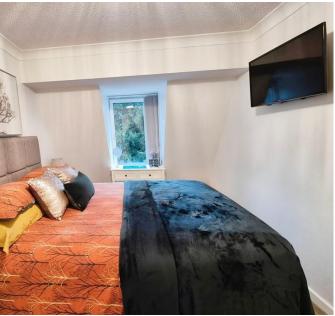

KITCHEN 7' 6" x 5' 2" (2.3m x 1.6m) Smart modern kitchen with white units and wooden laminate work surface. White wall tiling and tile-effect vinyl flooring. Appliance space for fridge-freezer.

BEDROOM 14' 9" x 8' 6" (4.5m x 2.6m) Good sized double bedroom with built in wardrobes and cupboards. Double glazed window to the front. Neutral carpet and white walls.