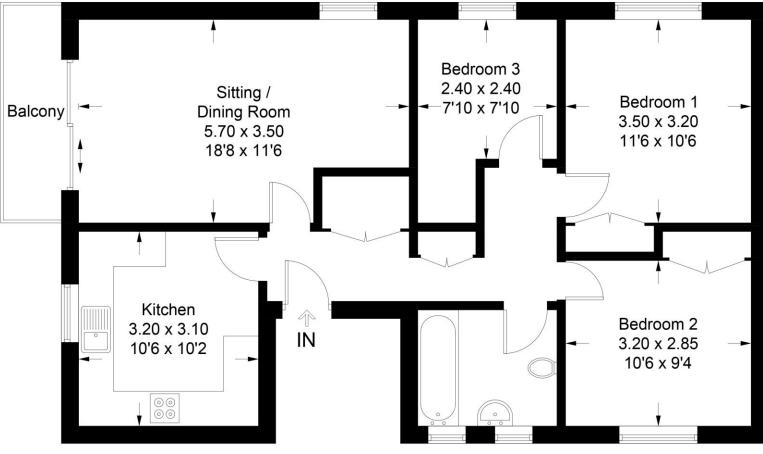

### Flat 12 Richmond Court, Eagle Close, Ilchester, Somerset, BA22 8JY

Approximate Gross Internal Area = 75.6 sq m / 817 sq ft

Illustration for identification purposes only, measurements are approximate not to scale. Fourlabs.co © (ID1143299)