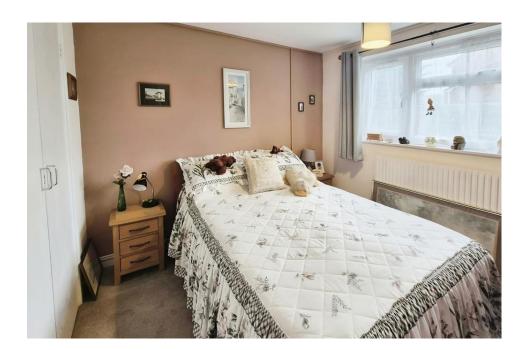

Appliance spaces for washing machine and cooker, and fitted overhob extractor.

BEDROOM ONE 11' 5" x 10' 5" (3.5m x 3.2m) Double bedroom with double glazed window.

Radiator and built-in wardrobe. Decorated in attractive neutral tones and carpet.

BEDROOM TWO Double bedroom with double glazed window. Radiator and built-in wardrobe. Neutral decor and carpet.

BEDROOM THREE Good sized single bedroom with double glazed

Radiator. Neutral decor and carpet.