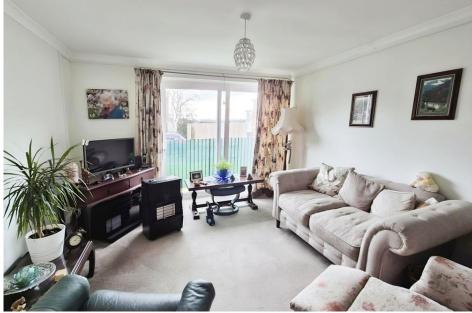

There are communal gardens for drying plus off-road unallocated parking. Ideal rental investment or first time home. Potential gross rental income of £11,400pa.

Neutral decor and carpet.

SITTING/DINING ROOM 18' 8" x 11' 5" (5.7m x 3.5m) Good sized living room with plenty of space for both seating and dining areas.