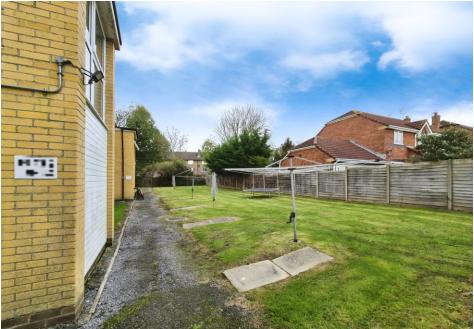

OUTSIDE To the rear of the block there is an allocated outside storage cupboard suitable for bikes etc. There are communal gardens including washing lines.

| Energy Efficiency Rating |               |   |   |         |           |
|--------------------------|---------------|---|---|---------|-----------|
| Score                    | Energy rating |   |   | Current | Potential |
| 92+                      | A             |   |   |         |           |
| 81-91                    | В             |   |   |         |           |
| 69-80                    | С             |   |   | 72  C   | <78  C    |
| 55-68                    |               | D |   |         |           |
| 39-54                    |               | Е |   |         |           |
| 21-38                    |               |   | F |         |           |
| 1-20                     |               |   | G |         |           |