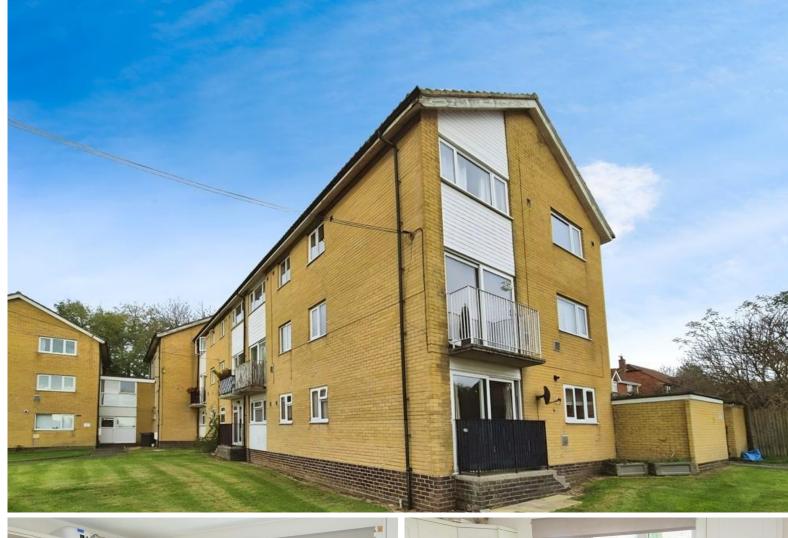

# **Richmond Court, Eagle Close**

Asking Price Of £135,000

**12 Richmond Court Ilchester BA22 8JY** 

OUTSIDE To the rear of the block there is an allocated outside storage cupboard suitable for bikes etc. There are communal gardens including washing lines.

| Energy Efficiency Rating |               |   |   |         |           |
|--------------------------|---------------|---|---|---------|-----------|
| Score                    | Energy rating |   |   | Current | Potential |
| 92+                      | A             |   |   |         |           |
| 81-91                    | В             |   |   |         |           |
| 69-80                    | С             |   |   | 72  C   | <78  C    |
| 55-68                    |               | D |   |         |           |
| 39-54                    |               | Е |   |         |           |
| 21-38                    |               |   | F |         |           |
| 1-20                     |               |   | G |         |           |