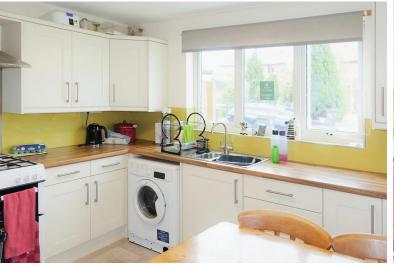

Neutral decor and carpet.

KITCHEN 10' 5" x 10' 2" (3.2m x 3.1m) Kitchen with double glazed window to the side.

Attractive fitted cream kitchen units with a wood-effect laminate work surface.

Tile-effect vinyl flooring and neutral decor with a mustard-yellow splashback.

Appliance spaces for washing machine and cooker, and fitted overhob extractor.

BEDROOM ONE 11' 5" x 10' 5" (3.5m x 3.2m) Double bedroom with double glazed window.

Radiator and built-in wardrobe. Decorated in attractive neutral tones and carpet.