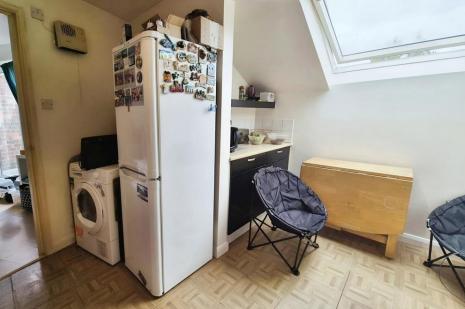

Open archway into the kitchen-diner.

Wooden laminate flooring and neutral walls.

Electric storage heater.

KITCHEN/BREAKFAST ROOM 11' 1" x 9' 10" (3.4m x 3m) Good sized kitchen with space for dining table and with plenty of light from Velux window above.

In need of cosmetic modernisation, there is a range of black kitchen units and wooden laminate work surface. White walls and tiling, plus parquet effect linoleum tiled floor. Built in larder cupboard.

Appliance space for electric cooker and washing machine.

BEDROOM 12' 1" x 9' 2" (3.7m x 2.8m) Good sized double bedroom with double glazed window to the

Neutral decor and grey carpet. Electric Storage Heater. Large fitted wardrobe.