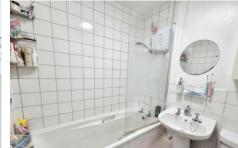

BATHROOM Modern bathroom with white suite of toilet, pedestal basin and bath with electric shower above. White tiled walls and cream tiled flooring.

Extractor fan and electric heated towel rail.

OUTSIDE The flat is accessed via metal staircase to the rear of the shopping precinct from the parking area, where there is one allocated parking space.