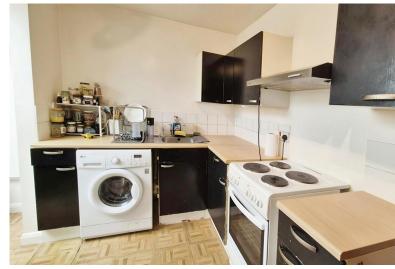

Open archway into the kitchen-diner.

Wooden laminate flooring and neutral walls.

Electric storage heater.

KITCHEN/BREAKFAST ROOM 11' 1" x 9' 10" (3.4m x 3m) Good sized kitchen with space for dining table and with plenty of light from Velux window above.

In need of cosmetic modernisation, there is a range of black kitchen units and wooden laminate work surface. White walls and tiling, plus parquet effect linoleum tiled floor. Built in larder cupboard.

Appliance space for electric cooker and washing machine.

BEDROOM 12' 1" x 9' 2" (3.7m x 2.8m) Good sized double bedroom with double glazed window to the

Neutral decor and grey carpet. Electric Storage Heater. Large fitted wardrobe.