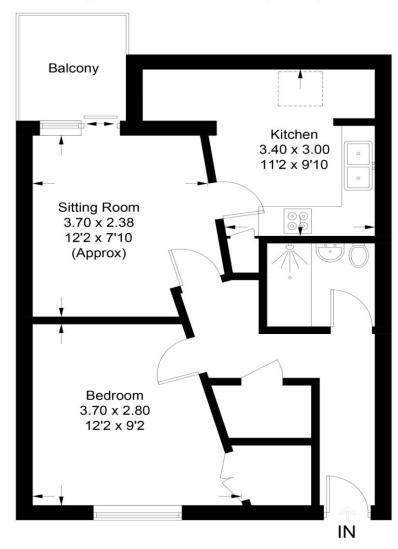

#### 2 The Forum, Yeovil, Somerset, BA21 3TL

Approximate Gross Internal Area = 52.6 sq m / 566 sq ft

Illustration for identification purposes only, measurements are approximate, not to scale. Fourlabs.co © (ID1130123)

# Why you'll like it

Modern 1 bedroom flat, situated on the popular Abbey Manor Park estate, above the central shopping precinct. Briefly the accommodation comprises of a private entrance opening to an entrance hall, good size lounge-diner with balcony, kitchen/breakfast room, large double bedroom and a modern bathroom. Allocated off-road parking.

Currently with tenant in situ achieving an annual income of £7440 giving a gross yield of 6.5% on asking price.

No Chain and can be sold with Vacant Possession.

ENTRANCE HALL Double glazed front door leading into the entrance hall, with further doors leading to the sitting room, bathroom and bedroom. Neutral decor and wooden laminate flooring with coir door mat area. Night storage heater.

Excellent storage space provided by a large cupboard, also housing the hot water immersion tank.

SITTING/DINING ROOM 12' 1" x 7' 9" (3.7m x 2.38m) Light and spacious feeling sitting room with double glazed sliding door opening to the small

Open archway into the kitchen-diner.

Wooden laminate flooring and neutral walls.

Electric storage heater.

KITCHEN/BREAKFAST ROOM 11' 1" x 9' 10" (3.4m x 3m) Good sized kitchen with space for dining table and with plenty of light from Velux window above.

Appliance space for electric cooker and washing machine.

BEDROOM 12' 1" x 9' 2" (3.7m x 2.8m) Good sized double bedroom with double glazed window to the

Neutral decor and grey carpet. Electric Storage Heater. Large fitted wardrobe.

BATHROOM Modern bathroom with white suite of toilet, pedestal basin and bath with electric shower above. White tiled walls and cream tiled flooring.

Extractor fan and electric heated towel rail.

OUTSIDE The flat is accessed via metal staircase to the rear of the shopping precinct from the parking area, where there is one allocated parking space.