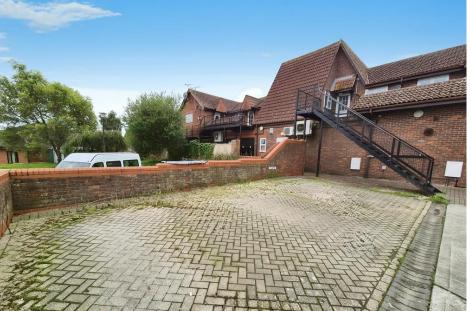

BATHROOM Modern bathroom with white suite of toilet, pedestal basin and bath with electric shower above. White tiled walls and cream tiled flooring.

Extractor fan and electric heated towel rail.

OUTSIDE The flat is accessed via metal staircase to the rear of the shopping precinct from the parking area, where there is one allocated parking space.