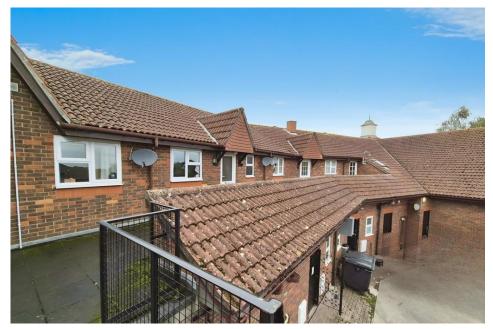

BATHROOM Modern bathroom with white suite of toilet, pedestal basin and bath with electric shower above. White tiled walls and cream tiled flooring.

Extractor fan and electric heated towel rail.

OUTSIDE The flat is accessed via metal staircase to the rear of the shopping precinct from the parking area, where there is one allocated parking space.