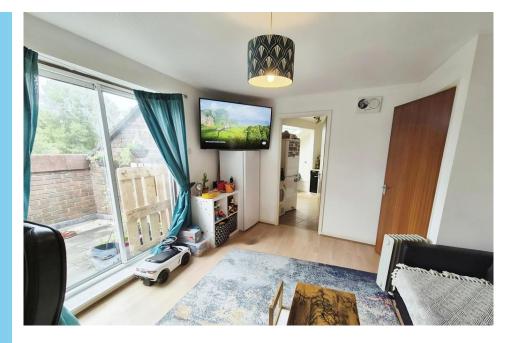

Excellent storage space provided by a large cupboard, also housing the hot water immersion tank.

SITTING/DINING ROOM 12' 1" x 7' 9" (3.7m x 2.38m) Light and spacious feeling sitting room with double glazed sliding door opening to the small

Open archway into the kitchen-diner.

Wooden laminate flooring and neutral walls.

Electric storage heater.

KITCHEN/BREAKFAST ROOM 11' 1" x 9' 10" (3.4m x 3m) Good sized kitchen with space for dining table and with plenty of light from Velux window above.