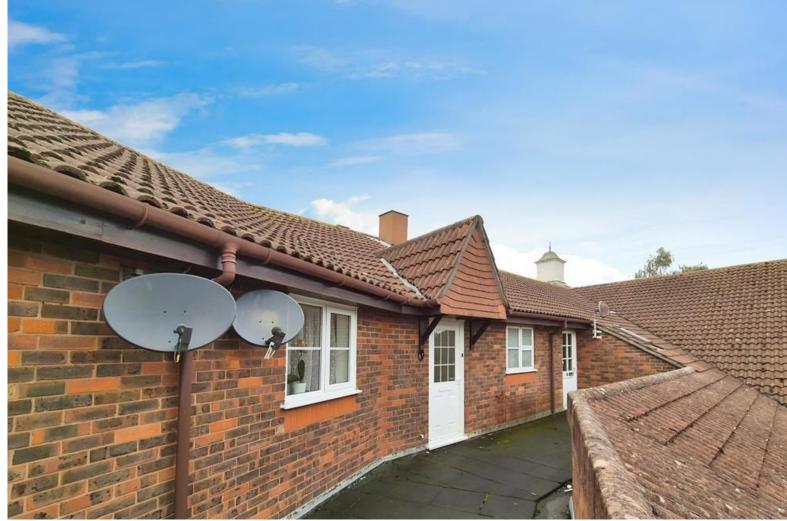

### Area

- Close to Amenities
- Tenant In Situ Yield 6.5%
- Parking
- Balcony
- No Chain
- Service Charges

BATHROOM Modern bathroom with white suite of toilet, pedestal basin and bath with electric shower above. White tiled walls and cream tiled flooring.

Extractor fan and electric heated towel rail.

OUTSIDE The flat is accessed via metal staircase to the rear of the shopping precinct from the parking area, where there is one allocated parking space.