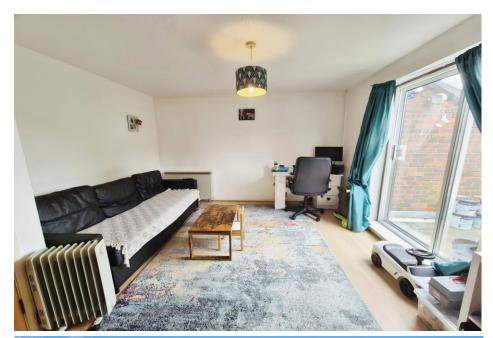

# Why you'll like it

Modern 1 bedroom flat, situated on the popular Abbey Manor Park estate, above the central shopping precinct. Briefly the accommodation comprises of a private entrance opening to an entrance hall, good size lounge-diner with balcony, kitchen/breakfast room, large double bedroom and a modern bathroom. Allocated off-road parking.

Currently with tenant in situ achieving an annual income of £7440 giving a gross yield of 6.5% on asking price.

No Chain and can be sold with Vacant Possession.

ENTRANCE HALL Double glazed front door leading into the entrance hall, with further doors leading to the sitting room, bathroom and bedroom. Neutral decor and wooden laminate flooring with coir door mat area. Night storage heater.

Excellent storage space provided by a large cupboard, also housing the hot water immersion tank.

SITTING/DINING ROOM 12' 1" x 7' 9" (3.7m x 2.38m) Light and spacious feeling sitting room with double glazed sliding door opening to the small