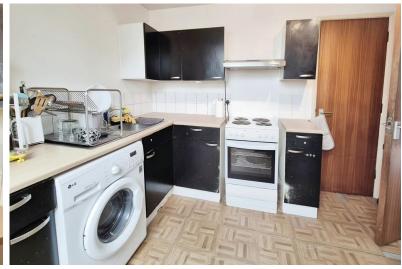

Open archway into the kitchen-diner.

Wooden laminate flooring and neutral walls.

Electric storage heater.

KITCHEN/BREAKFAST ROOM 11' 1" x 9' 10" (3.4m x 3m) Good sized kitchen with space for dining table and with plenty of light from Velux window above.

In need of cosmetic modernisation, there is a range of black kitchen units and wooden laminate work surface. White walls and tiling, plus parquet effect linoleum tiled floor. Built in larder cupboard.

Appliance space for electric cooker and washing machine.

BEDROOM 12' 1" x 9' 2" (3.7m x 2.8m) Good sized double bedroom with double glazed window to the

Neutral decor and grey carpet. Electric Storage Heater. Large fitted wardrobe.