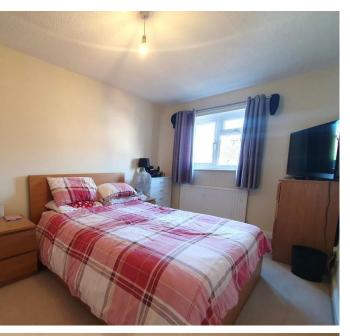

STAIRS AND LANDING Carpeted stairs rise to the first floor landing. Neutral decor. Large double door airing cupboard, housing the Glow Worm gas boiler. Loft hatch.

BEDROOM ONE 14'5" x 8' 2" (4.4m x 2.5m) Good sized double bedroom with rear aspect double glazed window. Neutral decor and carpet. Radiator.