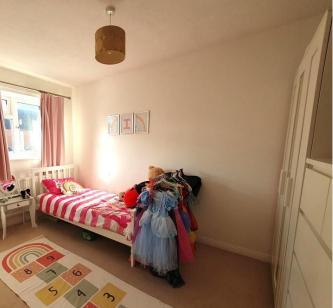

BEDROOM TWO 11'9" x8'2" (3.6m x 2.5m) Double bedroom with front aspect double glazed window. Neutral decor and carpet. Radiator.

BEDROOM THREE 8' 2" x 7' 10" (2.5m x 2.4m) Single double bedroom with front aspect double glazed window. Neutral decor and carpet. Radiator.