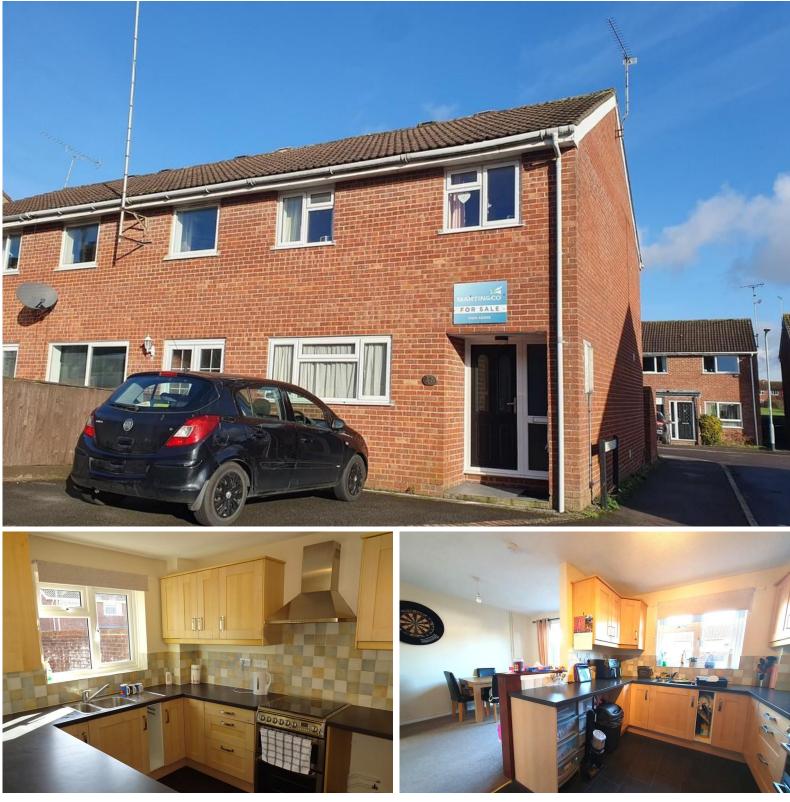

Two off-road parking spaces to the front and small low-maintenance garden to the rear.

Short walking distance to local schools, shops and amenities.

ENTRANCE HALL Double glazed front door with storm porch above leading into a bright entrance hall with stairs rising ahead to the first floor and doors to the sitting room and kitchen. Under stairs cupboard providing useful storage.

KITCHEN/DINER 16' 10" x 11' 1" (5.15m x 3.4m) Open plan kitchen-diner with door from the hallway and double doors from the sitting room.

Double glazed window and sliding patio doors to the rear. Neutral decor and carpet in the dining area, black laminate flooring in the kitchen with

The kitchen has a range of wood-laminate units with a black work-surface. Appliance spaces for free-standing gas oven, washing machine and tumble dryer or dishwasher. Fitted over-hob extractor.

Breakfast bar area between kitchen and dining room. Radiator.