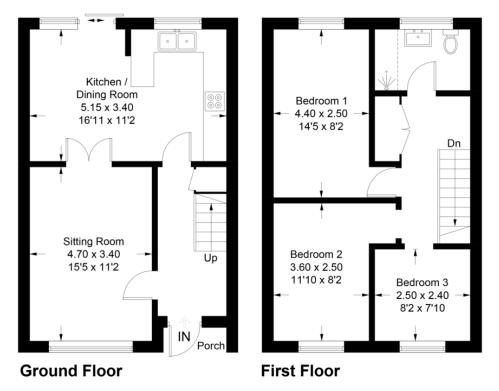

## **Property Location**

Just a short walk to local schools, shops and the town centre, Victoria Road is ideally situated.

28 Victoria Road, Yeovil, Somerset, BA21 5AZ Approximate Gross Internal Area = 83.0 sq m / 893 sq ft

Neutral carpet and decor. Radiator.

SITTING ROOM15'5" x11'1" (4.7m x 3.4m) Spacious sitting room with double doors opening into the dining room to the rear. Double glazed window to the front. Neutral decor and carpet. Electric fire place and radiator.

KITCHEN/DINER 16' 10" x 11' 1" (5.15m x 3.4m) Open plan kitchen-diner with door from the hallway and double doors from the sitting room.

Double glazed window and sliding patio doors to the rear. Neutral decor and carpet in the dining area, black laminate flooring in the kitchen with

STAIRS AND LANDING Carpeted stairs rise to the first floor landing. Neutral decor. Large double door airing cupboard, housing the Glow Worm gas boiler. Loft hatch.

BEDROOM ONE 14'5" x 8' 2" (4.4m x 2.5m) Good sized double bedroom with rear aspect double glazed window. Neutral decor and carpet. Radiator.

BEDROOM TWO 11'9" x8'2" (3.6m x 2.5m) Double bedroom with front aspect double glazed window. Neutral decor and carpet. Radiator.

BEDROOM THREE 8' 2" x 7' 10" (2.5m x 2.4m) Single double bedroom with front aspect double glazed window. Neutral decor and carpet. Radiator.