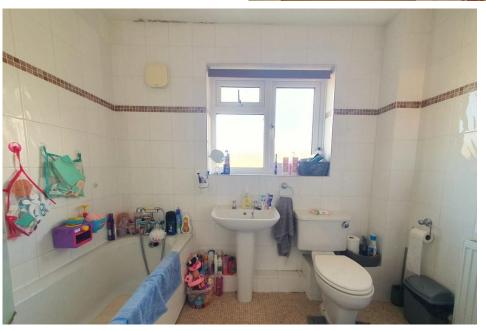

BATHROOM Family bathroom with rear aspect double glazed window. White suite of WC, pedestal basin and bath with electric shower above. Radiator and electric heated towel rail. White tiled floors and mosaic effect vinyl flooring. Extractor fan.