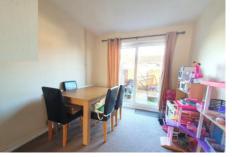

KITCHEN/DINER 16' 10" x 11' 1" (5.15m x 3.4m) Open plan kitchen-diner with door from the hallway and double doors from the sitting room.

Double glazed window and sliding patio doors to the rear. Neutral decor and carpet in the dining area, black laminate flooring in the kitchen with

The kitchen has a range of wood-laminate units with a black work-surface. Appliance spaces for free-standing gas oven, washing machine and tumble dryer or dishwasher. Fitted over-hob extractor.

Breakfast bar area between kitchen and dining room. Radiator.