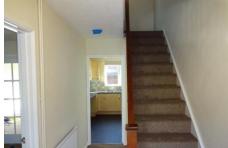

Two off-road parking spaces to the front and small low-maintenance garden to the rear.

Short walking distance to local schools, shops and amenities.

ENTRANCE HALL Double glazed front door with storm porch above leading into a bright entrance hall with stairs rising ahead to the first floor and doors to the sitting room and kitchen. Under stairs cupboard providing useful storage.

STAIRS AND LANDING Carpeted stairs rise to the first floor landing. Neutral decor. Large double door airing cupboard, housing the Glow Worm gas boiler. Loft hatch.

BEDROOM ONE 14'5" x 8' 2" (4.4m x 2.5m) Good sized double bedroom with rear aspect double glazed window. Neutral decor and carpet. Radiator.