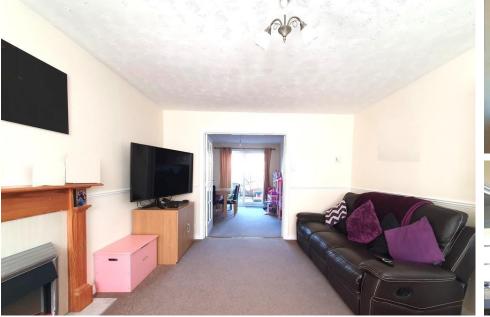

Neutral carpet and decor. Radiator.

SITTING ROOM15'5" x11'1" (4.7m x 3.4m) Spacious sitting room with double doors opening into the dining room to the rear. Double glazed window to the front. Neutral decor and carpet. Electric fire place and radiator.

KITCHEN/DINER 16' 10" x 11' 1" (5.15m x 3.4m) Open plan kitchen-diner with door from the hallway and double doors from the sitting room.

Double glazed window and sliding patio doors to the rear. Neutral decor and carpet in the dining area, black laminate flooring in the kitchen with