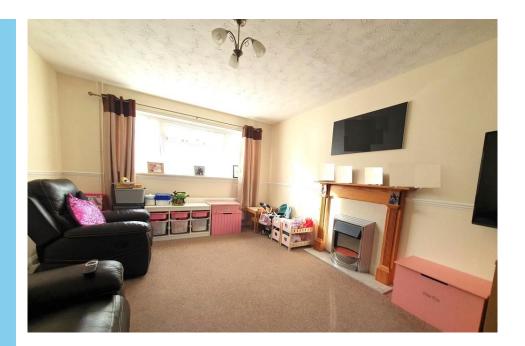

## Why you'll like it

No chain! This is a spacious, light and bright 3 bedroom house on the eastern side of Yeovil comprises of an entrance hall, open-plan kitchen/diner, lounge, 3 generously sized bedrooms and a family bathroom.

Neutral carpet and decor. Radiator.

SITTING ROOM15'5" x11'1" (4.7m x 3.4m) Spacious sitting room with double doors opening into the dining room to the rear. Double glazed window to the front. Neutral decor and carpet. Electric fire place and radiator.