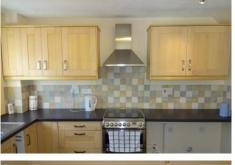

KITCHEN/DINER 16' 10" x 11' 1" (5.15m x 3.4m) Open plan kitchen-diner with door from the hallway and double doors from the sitting room.

Double glazed window and sliding patio doors to the rear. Neutral decor and carpet in the dining area, black laminate flooring in the kitchen with

The kitchen has a range of wood-laminate units with a black work-surface. Appliance spaces for free-standing gas oven, washing machine and tumble dryer or dishwasher. Fitted over-hob extractor.

Breakfast bar area between kitchen and dining room. Radiator.