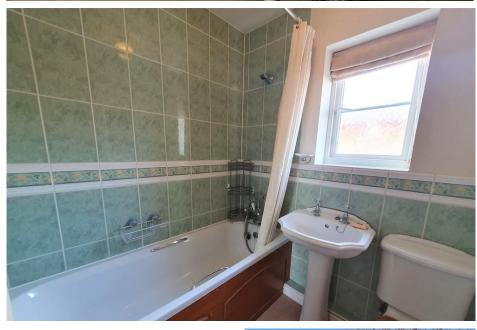

BEDROOM THREE 8' 10" x 5' 10" (2.7m x 1.8m) Single bedroom with double glazed window to the rear.

Neutral carpet and decor.

BATHROOM Family bathroom with double glazed window to the side. Blue/green tiling and cream carpet. White suite of bath, WC and basin. Hand shower attachment over bath. Radiator.