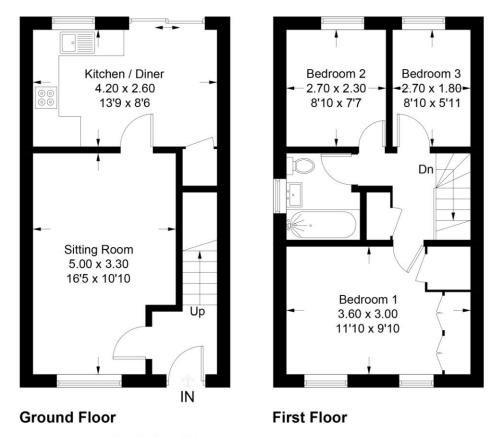

#### 5 College Green, Yeovil, Somerset, BA21 4JR

Approximate Gross Internal Area =68.0 sq m / 732 sq ft

Illustration for identification purposes only, measurements are approximate, not to scale. floorplansUsketch.com © (ID958093)

ENRANCE HALL Double glazed front door leading into a small entrance hall with stairs rising to the first floor ahead.

Door to sitting room. Cream carpet with coir mat inset and neutral decor.

SITTING ROOM 16' 4"  $\times$  10' 9" (5m  $\times$  3.3m) Spacious sitting room with double glazed window to the front.

Neutral carpet and decor.

KITCHEN/DINER 13' 9"  $\times$  8' 6" (4.2m  $\times$  2.6m) The full width of the house, the kitchen with dining area benefits from double glazed window and sliding patio doors into the rear garden.

STAIRS AND LANDING Cream carpeted stairs rise to the first floor landing.

Neutral decor.

Loft hatch.

Airing cupboard housing hot water immersion tank.

BEDROOM ONE 11' 9" x 9' 10" (3.6m x 3m) Good sized double bedroom with two double glazed windows with front aspect.

Built in over-stair cupboard and double wardrobes.

Radiator.

Neutral carpet and decor.

BEDROOM TWO 8' 10" x 7' 6" (2.7m x 2.3m) Double bedroom with double glazed window to the rear. Radiator.

Neutral carpet and decor.

BEDROOM THREE 8' 10" x 5' 10" (2.7m x 1.8m) Single bedroom with double glazed window to the rear.

Neutral carpet and decor.

BATHROOM Family bathroom with double glazed window to the side. Blue/green tiling and cream carpet. White suite of bath, WC and basin. Hand shower attachment over bath. Radiator.

GARAGE 8' 6" x 17' 0" (2.6m x 5.2m) Attached single garage with driveway parking space in front.

White 'up and over' door to the front and personal door to the rear leading into the back garden. Electrical points and lights.