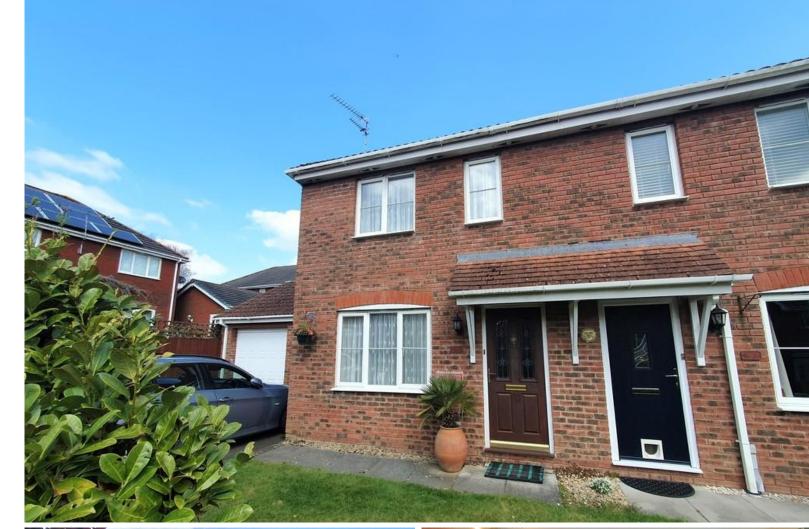

GARAGE 8' 6" x 17' 0" (2.6m x 5.2m) Attached single garage with driveway parking space in front.

White 'up and over' door to the front and personal door to the rear leading into the back garden. Electrical points and lights.