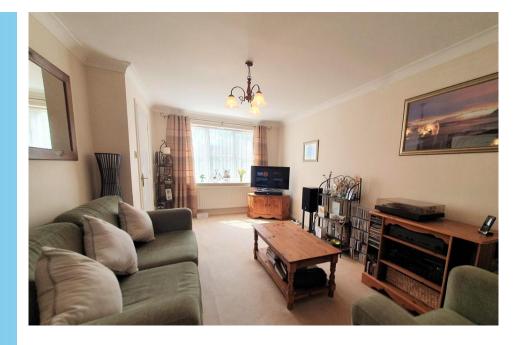

ENRANCE HALL Double glazed front door leading into a small entrance hall with stairs rising to the first floor ahead.

Door to sitting room. Cream carpet with coir mat inset and neutral decor.

SITTING ROOM 16' 4"  $\times$  10' 9" (5m  $\times$  3.3m) Spacious sitting room with double glazed window to the front.