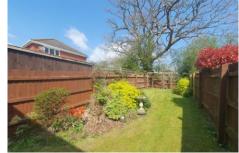

GARDEN The front garden is laid to lawn with a shoulder-height hedge at the front boundary providing excellent

To the rear is a fully-enclosed pretty garden with lawn area and mature shrub borders with attractive pergola at the end of the garden. Small patio area and shed.