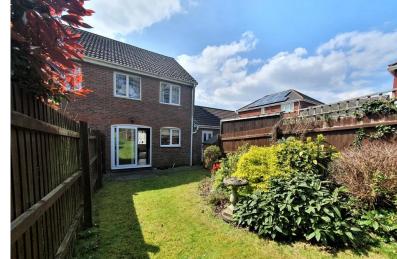

GARDEN The front garden is laid to lawn with a shoulder-height hedge at the front boundary providing excellent

To the rear is a fully-enclosed pretty garden with lawn area and mature shrub borders with attractive pergola at the end of the garden. Small patio area and shed.