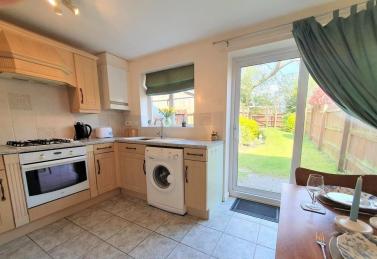

Neutral carpet and decor.

KITCHEN/DINER 13' 9"  $\times$  8' 6" (4.2m  $\times$  2.6m) The full width of the house, the kitchen with dining area benefits from double glazed window and sliding patio doors into the rear garden.

Neutral decor with cream wall tiling and grey floor tiles.

Wood-effect kitchen units with a pale grey mottled work surface.

Appliance spaces for fridge-freezer and washing machine. Glow Worm gas boiler.