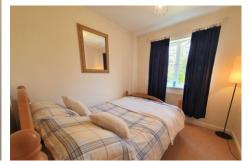

Built in over-stair cupboard and double wardrobes.

Radiator.

Neutral carpet and decor.

BEDROOM TWO 8' 10" x 7' 6" (2.7m x 2.3m) Double bedroom with double glazed window to the rear. Radiator.

Neutral carpet and decor.