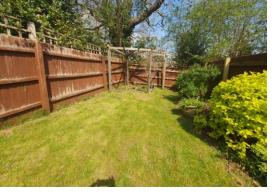

GARDEN The front garden is laid to lawn with a shoulder-height hedge at the front boundary providing excellent

To the rear is a fully-enclosed pretty garden with lawn area and mature shrub borders with attractive pergola at the end of the garden. Small patio area and shed.