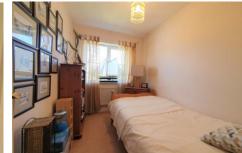

STAIRS AND LANDING Cream carpeted stairs rise to the first floor landing.

Neutral decor.

Loft hatch.

Airing cupboard housing hot water immersion tank.

BEDROOM ONE 11' 9" x 9' 10" (3.6m x 3m) Good sized double bedroom with two double glazed windows with front aspect.

Built in over-stair cupboard and double wardrobes.

Radiator.

Neutral carpet and decor.

BEDROOM TWO 8' 10" x 7' 6" (2.7m x 2.3m) Double bedroom with double glazed window to the rear. Radiator.

Neutral carpet and decor.