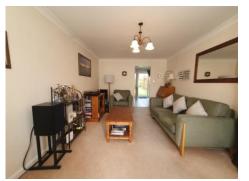

ENRANCE HALL Double glazed front door leading into a small entrance hall with stairs rising to the first floor ahead.

Door to sitting room. Cream carpet with coir mat inset and neutral decor.

SITTING ROOM 16' 4"  $\times$  10' 9" (5m  $\times$  3.3m) Spacious sitting room with double glazed window to the front.

Neutral carpet and decor.

KITCHEN/DINER 13' 9"  $\times$  8' 6" (4.2m  $\times$  2.6m) The full width of the house, the kitchen with dining area benefits from double glazed window and sliding patio doors into the rear garden.