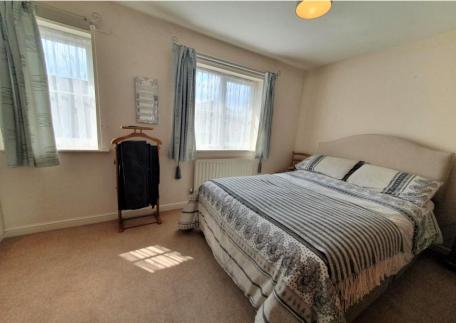

STAIRS AND LANDING Cream carpeted stairs rise to the first floor landing.

Neutral decor.

Loft hatch.

Airing cupboard housing hot water immersion tank.

BEDROOM ONE 11' 9" x 9' 10" (3.6m x 3m) Good sized double bedroom with two double glazed windows with front aspect.