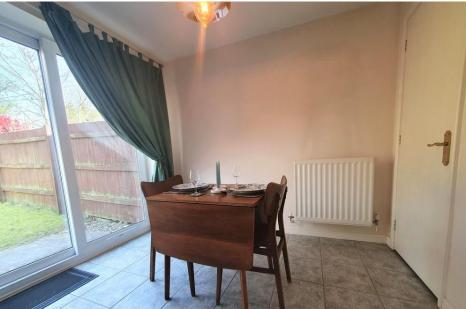

Neutral carpet and decor.

KITCHEN/DINER 13' 9"  $\times$  8' 6" (4.2m  $\times$  2.6m) The full width of the house, the kitchen with dining area benefits from double glazed window and sliding patio doors into the rear garden.