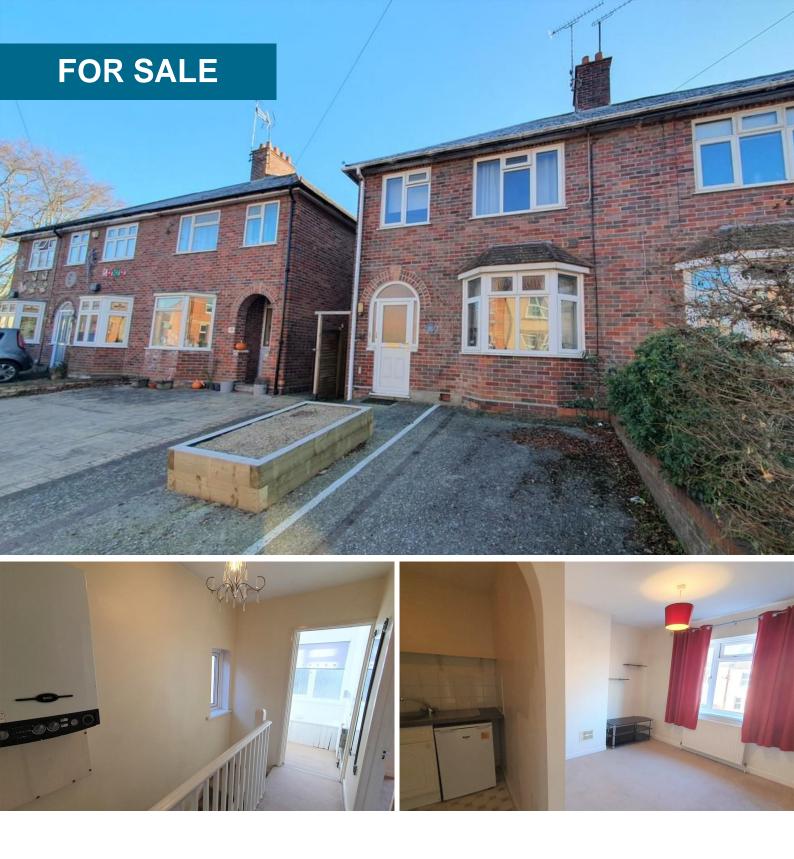

## West Hendford, Yeovil

2 Bedroom, 1 Bathroom, Apartment

Asking Price Of £110,000

- Ideal Home for First Time Buyer
- Great Location
- Double Glazing
- Gas Central Heating
- £100 Service Charge per annum
- £20 Ground Rent per annum
- 100 year leasehold

Ideal first-time home - this great two-bedroom apartment on the first floor of a 1030s house close to Yeovil town centre, Yeovil District Hospital and Leonardo Helicopters. With plenty of scope to add individual character, this property benefits from a private entrance with stairs rising to the landing, double bedroom, single bedroom, living room, bathroom and kitchen.