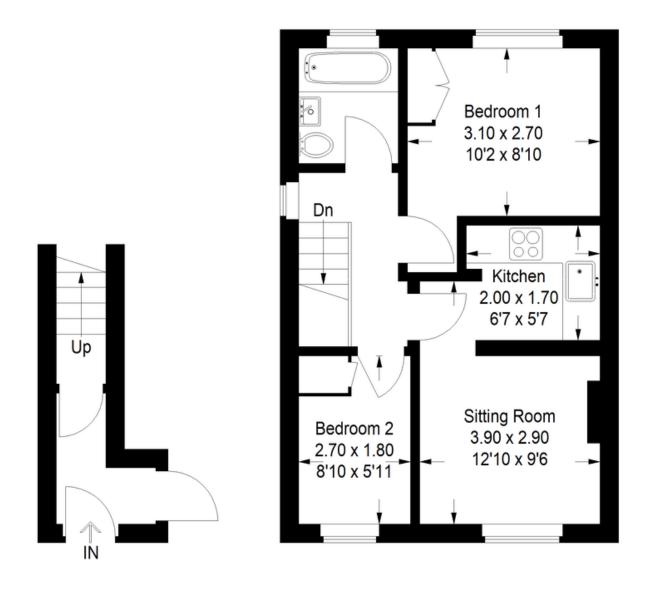

ENTRANCE HALL A double glazed front door is shared BEDROOM TWO 8' 10" x 5' 10" (2.7m x 1.8m) Single with the ground floor flat and opens into a small shared hallway.

Wooden and glazed front door leading into Flat B with stairs immediately rising to the first floor landing. Neutral decor and carpet.

Double glazed window to the side of the property. Baxi gas boiler mounted high level above the stairs.

SITTING ROOM 12' 9" x 9' 6" (3.9m x 2.9m) Living space with archway into the kitchen adjacent. Double glazed window to the front. Neutral walls and carpet. Radiator.

KITCHEN 6' 6" x 5' 6" (2m x 1.7m) Compact galley kitchen with a range of white units and grey laminate work surface. Integrated Beko electric oven and Electra 4 ring hob,

plus extractor fan.

Space for under-counter fridge.

Neutral decor and tile-effect vinyl flooring.

BEDROOM ONE 10' 2" x 8' 10" (3.1m x 2.7m) Double bedroom with rear aspect double glazed window. Neutral decor and carpet. Built-in wardroom with louvre style doors. Radiator.

bedroom with front aspect double glazed window. Neutral decor and carpet. Built-in cupboard. Radiator.

BATHROOM with white walls and tiling. White suite of bath with shower attachment, basin and toilet. Cream carpet and radiator. Loft hatch.

## 133B West Hendford, Yeovil, Somerset, BA20 2AQ

Approximate Gross Internal Area 41.3 sq m / 444 sq ft