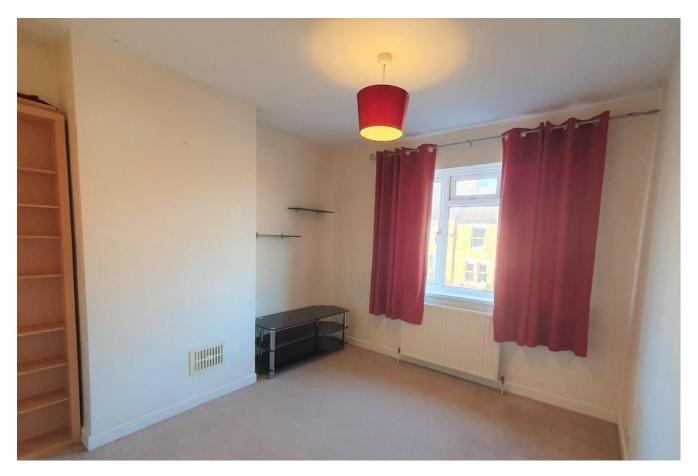

Neutral decor and tile-effect vinyl flooring.

BEDROOM ONE 10' 2" x 8' 10" (3.1m x 2.7m) Double bedroom with rear aspect double glazed window. Neutral decor and carpet. Built-in wardroom with louvre style doors. Radiator.

bedroom with front aspect double glazed window. Neutral decor and carpet. Built-in cupboard. Radiator.

BATHROOM with white walls and tiling. White suite of bath with shower attachment, basin and toilet. Cream carpet and radiator. Loft hatch.