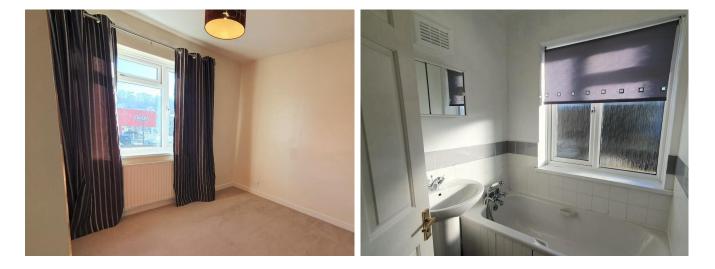

Double glazed window to the side of the property. Baxi gas boiler mounted high level above the stairs.

SITTING ROOM 12' 9" x 9' 6" (3.9m x 2.9m) Living space with archway into the kitchen adjacent. Double glazed window to the front. Neutral walls and carpet. Radiator.

Neutral decor and tile-effect vinyl flooring.

BEDROOM ONE 10' 2" x 8' 10" (3.1m x 2.7m) Double bedroom with rear aspect double glazed window. Neutral decor and carpet. Built-in wardroom with louvre style doors. Radiator.

bedroom with front aspect double glazed window. Neutral decor and carpet. Built-in cupboard. Radiator.

BATHROOM with white walls and tiling. White suite of bath with shower attachment, basin and toilet. Cream carpet and radiator. Loft hatch.