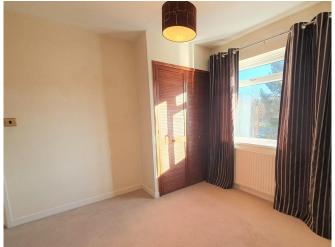

bedroom with front aspect double glazed window. Neutral decor and carpet. Built-in cupboard. Radiator.

BATHROOM with white walls and tiling. White suite of bath with shower attachment, basin and toilet. Cream carpet and radiator. Loft hatch.