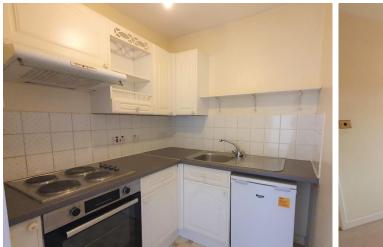

KITCHEN 6' 6" x 5' 6" (2m x 1.7m) Compact galley kitchen with a range of white units and grey laminate work surface. Integrated Beko electric oven and Electra 4 ring hob,

plus extractor fan.

Space for under-counter fridge.