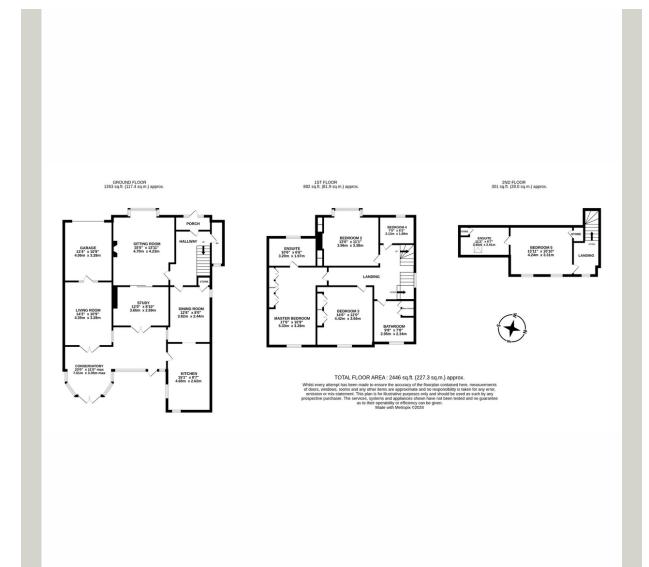

wonderful home is a short stroll from the heart of the village and its scenic pond. The property itself comprises DRIVEWAY & GARAGE, on entering there is a porch leading to the entrance hall with a DOWNSTAIRS TOILET/CLOAKROOM, sizable SITTING ROOM, formal DINING ROOM, country style KITCHEN which opens into the CONSERVATORY with its breakfast area and relaxation space. From here there are doors to the LIVING ROOM and must have STUDY. The first floor contains 4 of the BEDROOMS including the MASTER SUITE with its FITTED WARDROBES & EN-SUITE, there is also a FAMILY BATHROOM and stairs to the second floor. The top floor contains the 5th BEDROOM and another EN-SUITE. Outside, step into your own private oasis with this expansive rear garden, a true haven for nature lovers and energy filled children. This home is an absolute must see, BOOK TO VIEW TODAY!

FREEHOLD EPC RATING E TAX BAND F

2446 sq ft

The Property Experts - Southam

Suite 13, Brewsters Corner Pendicke St, Southam CV47 1PN www.thepropertyexperts.co.uk | 01926 814713