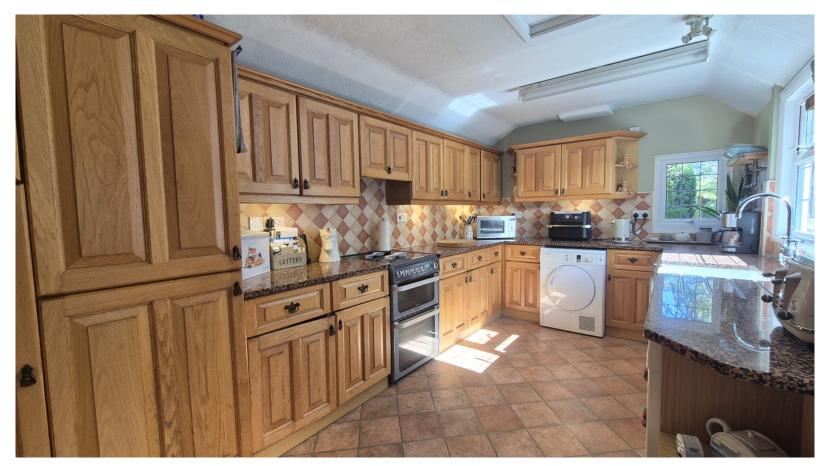

wonderful home is a short stroll from the heart of the village and its scenic pond. The property itself comprises DRIVEWAY & GARAGE, on entering there is a porch leading to the entrance hall with a DOWNSTAIRS TOILET/CLOAKROOM, sizable SITTING ROOM, formal DINING ROOM, country style KITCHEN which opens into the CONSERVATORY with its breakfast area and relaxation space. From here there are doors to the LIVING ROOM and must have STUDY. The first floor contains 4 of the BEDROOMS including the MASTER SUITE with its FITTED WARDROBES & EN-SUITE, there is also a FAMILY BATHROOM and stairs to the second floor. The top floor contains the 5th BEDROOM and another EN-SUITE. Outside, step into your own private oasis with this expansive rear garden, a true haven for nature lovers and energy filled children. This home is an absolute must see, BOOK TO VIEW TODAY!