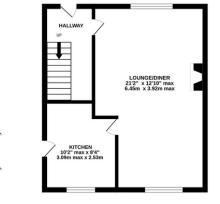

GROUND FLOOR 459 sq.ft. (42.6 sq.m.) approx.

TOTAL FLOOR AREA: 850 sq.ft. (79.0 sq.m.) approx.

Whist every attempt has been made to ensure the accuracy of the Booplan contained here, measurements of doors, windows, rooms and any other items are approximate and no responsibility is taken for any error, prospective purchaser. The services, systems and appliances shown have not been tested and no guarantee as to their operations of the properties o