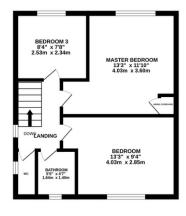

GROUND FLOOR 459 sq.ft. (42.6 sq.m.) approx.

TOTAL FLOOR AREA: 850 sq.ft. (79.0 sq.m.) approx.

Whist every attempt has been made to ensure the accuracy of the Booplan contained here, measurements of doors, windows, rooms and any other items are approximate and no responsibility is taken for any error, prospective purchaser. The services, systems and appliances shown have not been tested and no guarantee as to their operations of the properties o