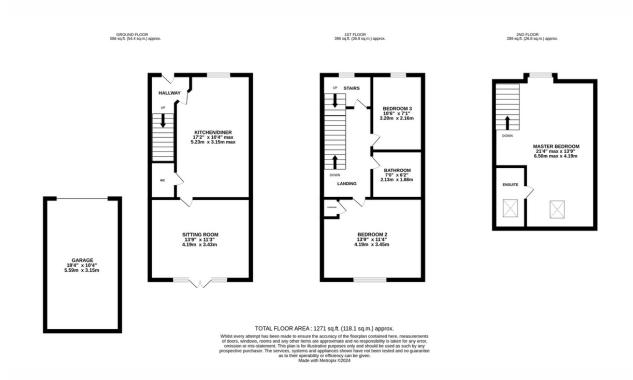

Spitfire Road, Southam, CV47

Offers Over £350,000

The Property Experts - Southam
www.thepropertyexperts.co.uk | 01926 814713

- 3 Good Sized Bedrooms
- Garage & Driveway
- West Facing Garden
- Beautifully Presented Family Home
- · Countryside Views
- Stunning Kitchen/Diner
- · Sunny Sitting Room
- Master Suite With En-suite

A BEAUTIFULLY PRESENTED 3 BEDROOM TOWN HOUSE IN A WELCOMING LOCATION WITH A WEST FACING GARDEN, TASTEFUL KITCHEN/DINER AND MASTER SUITE WITH COUNTRYSIDE VIEWS.

Built by Taylor Wimpey in 2020, this thoughtfully designed home has a great aspect across the green space & play area, ideal for families. The property comprises GARAGE & DRIVEWAY, entrance hall, LIGHT & AIRY KITCHEN/DINER, handy DOWNSTAIRS TOILET and a calming SITTING ROOM which looks over the garden. On the first floor there are 2 GOOD SIZED BEDROOMS and the FAMILY BATHROOM. The second floor is dedicated to the MASTER SUITE allowing for that muchneeded downtime, there is an EN-SUITE and ample space for a dressing area, the front of the property benefits from some wonderful COUNTRYSIDE VIEWS of Napton. Outside, the sunny rear GARDEN is WEST FACING and is the perfect place to sit and enjoy the good weather. Book your viewing on the stylish home TODAY!

3

1109 sq ft

The Property Experts - Southam

Suite 13, Brewsters Corner Pendicke St, Southam CV47 1PN www.thepropertyexperts.co.uk | 01926 814713