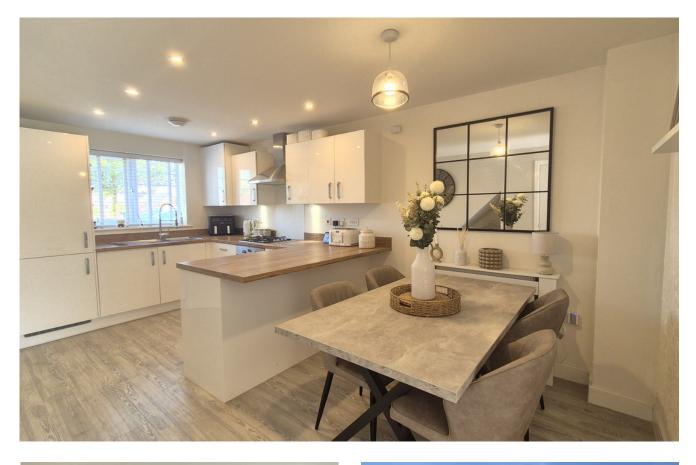

A BEAUTIFULLY PRESENTED 3 BEDROOM TOWN HOUSE IN A WELCOMING LOCATION WITH A WEST FACING GARDEN, TASTEFUL KITCHEN/DINER AND MASTER SUITE WITH COUNTRYSIDE VIEWS.

Built by Taylor Wimpey in 2020, this thoughtfully designed home has a great aspect across the green space & play area, ideal for families. The property comprises GARAGE & DRIVEWAY, entrance hall, LIGHT & AIRY KITCHEN/DINER, handy DOWNSTAIRS TOILET and a calming SITTING ROOM which looks over the garden. On the first floor there are 2 GOOD SIZED BEDROOMS and the FAMILY BATHROOM. The second floor is dedicated to the MASTER SUITE allowing for that muchneeded downtime, there is an EN-SUITE and ample space for a dressing area, the front of the property benefits from some wonderful COUNTRYSIDE VIEWS of Napton. Outside, the sunny rear GARDEN is WEST FACING and is the perfect place to sit and enjoy the good weather. Book your viewing on the stylish home TODAY!