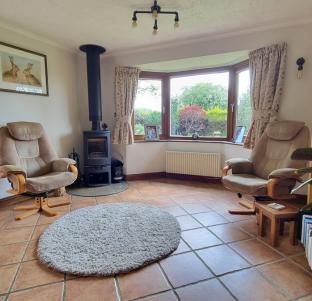

COME & SEE THIS TRANQUIL 2 DOUBLE BEDROOM BUNGALOW, FILLED WITH VERSATILE LIVING SPACES, A LUSH & VIBRANT WRAP-AROUND GARDEN AND TOPPED OFF WITH SIMPLY DELIGHTFUL VIEWS. AN ABSOLUTE MUST SEE HOME!

This charming home with surprise and delight you, located in the village of Fenny Compton the property has access to the villages many amenities. This welcoming home has a gated DRIVEWAY which gives access to the front and side gardens, the GARAGE & entrance hall. from here you enter a light & airy LIVING ROOM complete with WOOD BURNING STOVE and onto the CONSERVATORY, there is also a homely BREAKFAST KITCHEN which offers idyllic views, and there is also a handy UTILITY ROOM which has access to the front, perfect for muddy boots. Also on the ground floor are the 2 BEDROOMS both with WARDROBES, a modern SHOWER ROOM and separate BATHROOM. On the first floor lies the magnificent SITTING ROOM, a spacious and calming room built for all seasons, with a WOOD BURNING STOVE for winter and a BALCONY for the summer months to enjoy the spectacular view from. The rear GARDEN has a wildlife pond, flower beds and backs on fields, a perfect place to enjoy the infinite flora & fauna, THIS SPECIAL HOME SIMPLY MUST BE VIEWED!