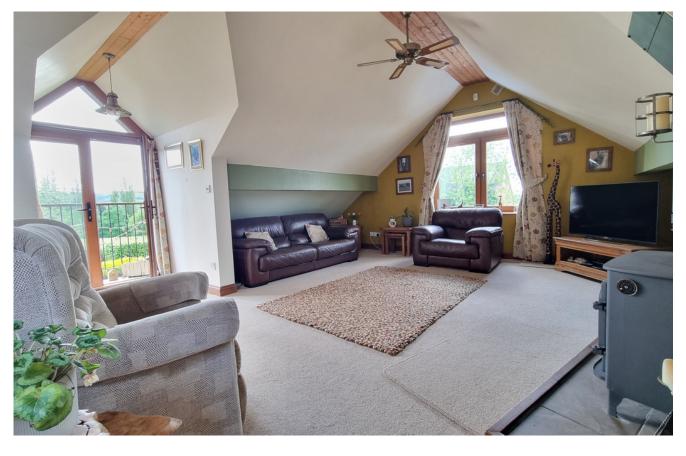

COME & SEE THIS TRANQUIL 2 DOUBLE BEDROOM BUNGALOW, FILLED WITH VERSATILE LIVING SPACES, A LUSH & VIBRANT WRAP-AROUND GARDEN AND TOPPED OFF WITH SIMPLY DELIGHTFUL VIEWS. AN ABSOLUTE MUST SEE HOME!

This charming home with surprise and delight you, located in the village of Fenny Compton the property has access to the villages many amenities. This welcoming home has a gated DRIVEWAY which gives access to the front and side gardens, the GARAGE & entrance hall. from here you enter a light & airy LIVING ROOM complete with WOOD BURNING STOVE and onto the CONSERVATORY, there is also a homely BREAKFAST KITCHEN which offers idyllic views, and there is also a handy UTILITY ROOM which has access to the front, perfect for muddy boots. Also on the ground floor are the 2 BEDROOMS both with WARDROBES, a modern SHOWER ROOM and separate BATHROOM. On the first floor lies the magnificent SITTING ROOM, a spacious and calming room built for all seasons, with a WOOD BURNING STOVE for winter and a BALCONY for the summer months to enjoy the spectacular view from. The rear GARDEN has a wildlife pond, flower beds and backs on fields, a perfect place to enjoy the infinite flora & fauna, THIS SPECIAL HOME SIMPLY MUST BE VIEWED!