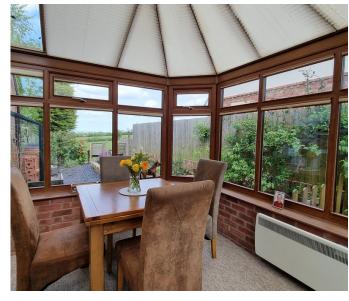

COME & SEE THIS TRANQUIL 2 DOUBLE BEDROOM BUNGALOW, FILLED WITH VERSATILE LIVING SPACES, A LUSH & VIBRANT WRAP-AROUND GARDEN AND TOPPED OFF WITH SIMPLY DELIGHTFUL VIEWS. AN ABSOLUTE MUST SEE HOME!

This charming home with surprise and delight you, located in the village of Fenny Compton the property has access to the villages many amenities. This welcoming home has a gated DRIVEWAY which gives access to the front and side gardens, the GARAGE & entrance hall. from here you enter a light & airy LIVING ROOM complete with WOOD BURNING STOVE and onto the CONSERVATORY, there is also a homely BREAKFAST KITCHEN which offers idyllic views, and there is also a handy UTILITY ROOM which has access to the front, perfect for muddy boots. Also on the ground floor are the 2 BEDROOMS both with WARDROBES, a modern SHOWER ROOM and separate BATHROOM. On the first floor lies the magnificent SITTING ROOM, a spacious and calming room built for all seasons, with a WOOD BURNING STOVE for winter and a BALCONY for the summer months to enjoy the spectacular view from. The rear GARDEN has a wildlife pond, flower beds and backs on fields, a perfect place to enjoy the infinite flora & fauna, THIS SPECIAL HOME SIMPLY MUST BE VIEWED!