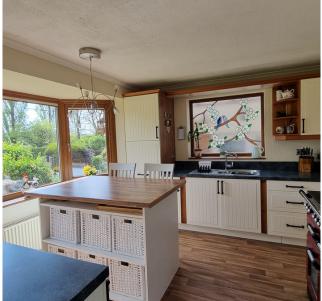

COME & SEE THIS TRANQUIL 2 DOUBLE BEDROOM BUNGALOW, FILLED WITH VERSATILE LIVING SPACES, A LUSH & VIBRANT WRAP-AROUND GARDEN AND TOPPED OFF WITH SIMPLY DELIGHTFUL VIEWS. AN ABSOLUTE MUST SEE HOME!

This charming home with surprise and delight you, located in the village of Fenny Compton the property has access to the villages many amenities. This welcoming home has a gated DRIVEWAY which gives access to the front and side gardens, the GARAGE & entrance hall. from here you enter a light & airy LIVING ROOM complete with WOOD BURNING STOVE and onto the CONSERVATORY, there is also a homely BREAKFAST KITCHEN which offers idyllic views, and there is also a handy UTILITY ROOM which has access to the front, perfect for muddy boots. Also on the ground floor are the 2 BEDROOMS both with WARDROBES, a modern SHOWER ROOM and separate BATHROOM. On the first floor lies the magnificent SITTING ROOM, a spacious and calming room built for all seasons, with a WOOD BURNING STOVE for winter and a BALCONY for the summer months to enjoy the spectacular view from. The rear GARDEN has a wildlife pond, flower beds and backs on fields, a perfect place to enjoy the infinite flora & fauna, THIS SPECIAL HOME SIMPLY MUST BE VIEWED!