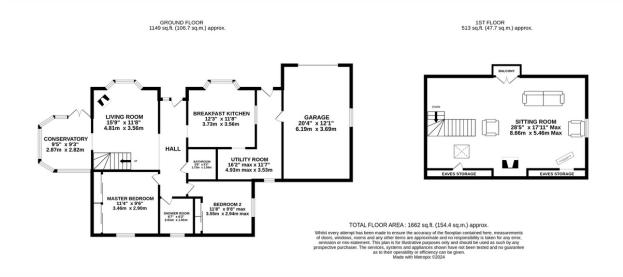

Mill Lane, Fenny Compton, CV47

Guide Price £495,000

The Property Experts - Southam
www.thepropertyexperts.co.uk | 01926 814713

- 2 Double Bedrooms
- Garage & Driveway
- Wrap Around Garden
- Stunning First Floor Sitting Room With Balcony
- Delightful Countryside Views
- · Welcoming Breakfast Kitchen
- Utility Room
- Living room & Conservatory

COME & SEE THIS TRANQUIL 2 DOUBLE BEDROOM BUNGALOW, FILLED WITH VERSATILE LIVING SPACES, A LUSH & VIBRANT WRAP-AROUND GARDEN AND TOPPED OFF WITH SIMPLY DELIGHTFUL VIEWS. AN ABSOLUTE MUST SEE HOME!

This charming home with surprise and delight you, located in the village of Fenny Compton the property has access to the villages many amenities. This welcoming home has a gated DRIVEWAY which gives access to the front and side gardens, the GARAGE & entrance hall. from here you enter a light & airy LIVING ROOM complete with WOOD BURNING STOVE and onto the CONSERVATORY, there is also a homely BREAKFAST KITCHEN which offers idyllic views, and there is also a handy UTILITY ROOM which has access to the front, perfect for muddy boots. Also on the ground floor are the 2 BEDROOMS both with WARDROBES, a modern SHOWER ROOM and separate BATHROOM. On the first floor lies the magnificent SITTING ROOM, a spacious and calming room built for all seasons, with a WOOD BURNING STOVE for winter and a BALCONY for the summer months to enjoy the spectacular view from. The rear GARDEN has a wildlife pond, flower beds and backs on fields, a perfect place to enjoy the infinite flora & fauna, THIS SPECIAL HOME SIMPLY MUST BE VIEWED!