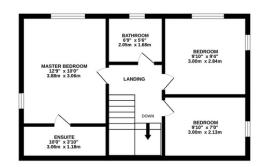

GROUND FLOOR 439 sq.ft. (40.8 sq.m.) approx.

TOTAL FLOOR AREA: 878 sq.ft. (81.6 sq.m.) approx.

Whilst every attempt has been made to ensure the accuracy of the floorplan contained here, measurements of doors, windows, como and any other tems are approximate and no responsibility is taken for any error, omission or mis-statement. This plan is for illustrative purposes only and should be used as such by any prospective purchaser. The services, systems and appliances shown have not been tested and no guarantee as to their operability or efficiency can be given.