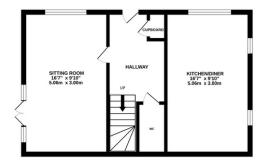

GROUND FLOOR 439 sq.ft. (40.8 sq.m.) approx.

TOTAL FLOOR AREA: 878 sq.ft. (81.6 sq.m.) approx.

Whilst every attempt has been made to ensure the accuracy of the floorplan contained here, measurements of doors, windows, como and any other tems are approximate and no responsibility is taken for any error, omission or mis-statement. This plan is for illustrative purposes only and should be used as such by any prospective purchaser. The services, systems and appliances shown have not been tested and no guarantee as to their operability or efficiency can be given.