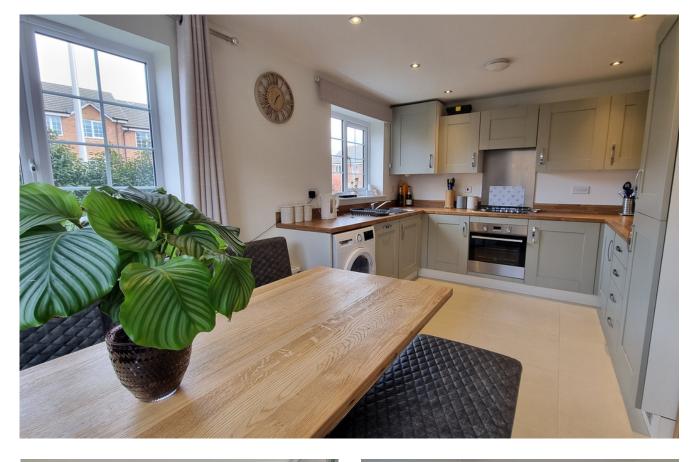

A WELL LOCATED 3 BEDROOM DETACHED HOME WITH A BEAUTIFULLY STYLED KITCHEN/DINER, A SIZABLE MASTER BEDROOM AND A SUNNY WALLED GARDEN. CALL TODAY TO VIEW THIS WONDERFUL PROPERTY. This delightful property is situated a short walk from SOUTHAM COLLEGE, built in 2019 the property has been well maintained and provides a great amount of space for a COUPLE or small family. The house comprises a wrap around front garden, driveway for 2, the entrance hall gives access to the homely KITCHEN/DINER, a light & airy SITTING ROOM and the DOWNSTAIRS TOILET. On the first floor the property has 3 GOOD SIZED BEDROOMS, with the master benefitting from an EN-SUITE and there is also a family BATHROOM. Outside the rear WALLED GARDEN provides a serene space to enjoy some outdoor entertaining or family time. CALL TO BOOK YOUR **VIEWING TODAY!!!** 