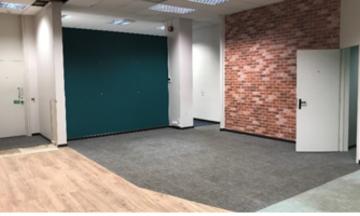

# Description

The premises comprises a prominently located, detached, building, with space available on the ground and first floor.

Internally the office space comprises mostly open plan accommodation with WC and Kitchen facilities located on the first floor.

The ground floor has a generous floor to ceiling height and would be suitable to be used as a showroom facility. There is allocated parking to the rear of the property.