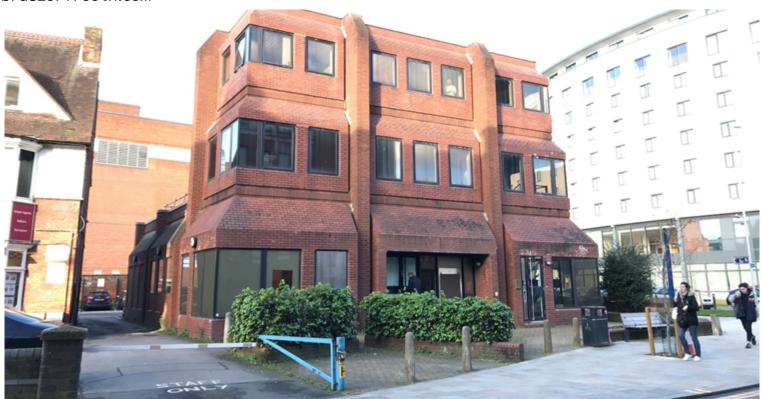

# PROMINENT OFFICES/SHOWROOM TO LET

19-21 Clarendon Road Watford WD17 1HD

# Description

The premises comprises a prominently located, detached, building, with space available on the ground and first floor.

Internally the office space comprises mostly open plan accommodation with WC and Kitchen facilities located on the first floor.

The ground floor has a generous floor to ceiling height and would be suitable to be used as a showroom facility. There is allocated parking to the rear of the property.