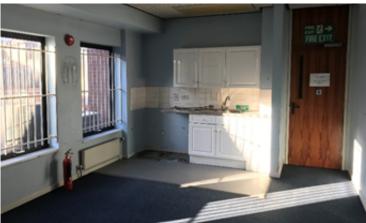

# Key features

- Prominent office building on Clarendon Road.
- Ground floor capable of being utilised as showroom.
- Kitchen facilities.
- Male & female WC's.
- Allocated parking to the rear.

# Description

The premises comprises a prominently located, detached, building, with space available on the ground and first floor.

Internally the office space comprises mostly open plan accommodation with WC and Kitchen facilities located on the first floor.