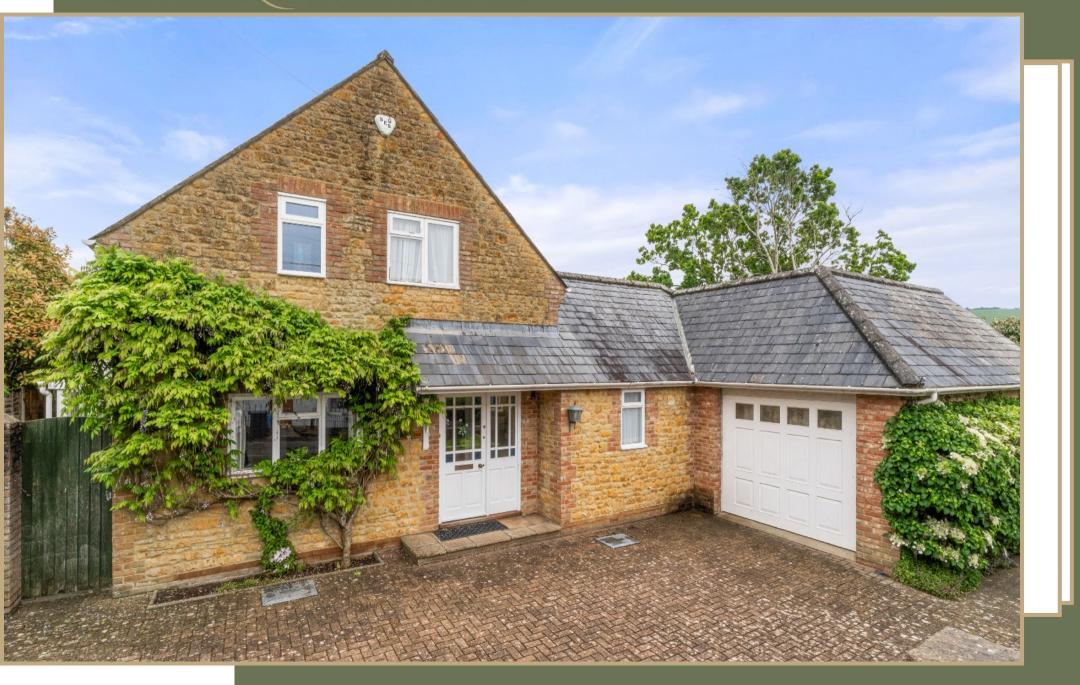

## Daisy Cottage, Florida Street, Castle Cary, BA7 7AE

Gross Internal Area approximately: Ground Floor - 1367 sq ft - 127 sq m First Floor - 624 sq ft - 58 sq m Total - 1991 sq ft - 185 sq m

This plan produced for Roderick Thomas and is not to scale and is for illustrative purposes only. Whilst every attempt has been made to ensure the accuracy of the details and measurements depicted there is no guarantee as to their veracity and no responsibility is taken for error, omission or misreprentation or any of the details shown. Where room dimensions are not square, the measurements depicted are of the maximum length or width of the room and this may be taken into account when estimating the total floor area of the building. With the exception of eaves storage, Approximate Gross Internal Area includes filted / built in cupboards, hallways and staircases. The services, systems and appliances shown have not been tested and no guarantee as to their operability or efficiency can be given.