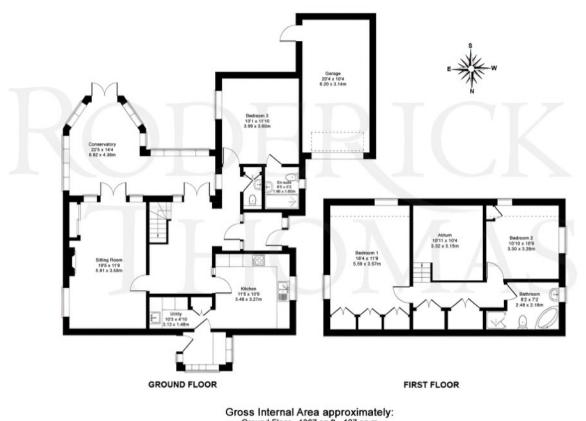

## Daisy Cottage, Florida Street, Castle Cary, BA7 7AE

Gross Internal Area approximately: Ground Floor - 1367 sq ft - 127 sq m First Floor - 624 sq ft - 58 sq m Total - 1991 sq ft - 185 sq m

This plan produced for Roderick Thomas and is not to scale and is for illustrative purposes only. Whilst every attempt has been made to ensure the accuracy of the details and measurements depicted there is no guarantee as to their veracity and no responsibility is taken for error, omission or misreprentation or any of the details shown. Where room dimensions are not square, the measurements depicted are of the maximum length or width of the room and this may be taken into account when estimating the total floor area of the building. With the exception of eaves storage, Approximate Gross Internal Area includes filted / built in cupboards, hallways and staircases. The services, systems and appliances shown have not been tested and no guarantee as to their operability or efficiency can be given.