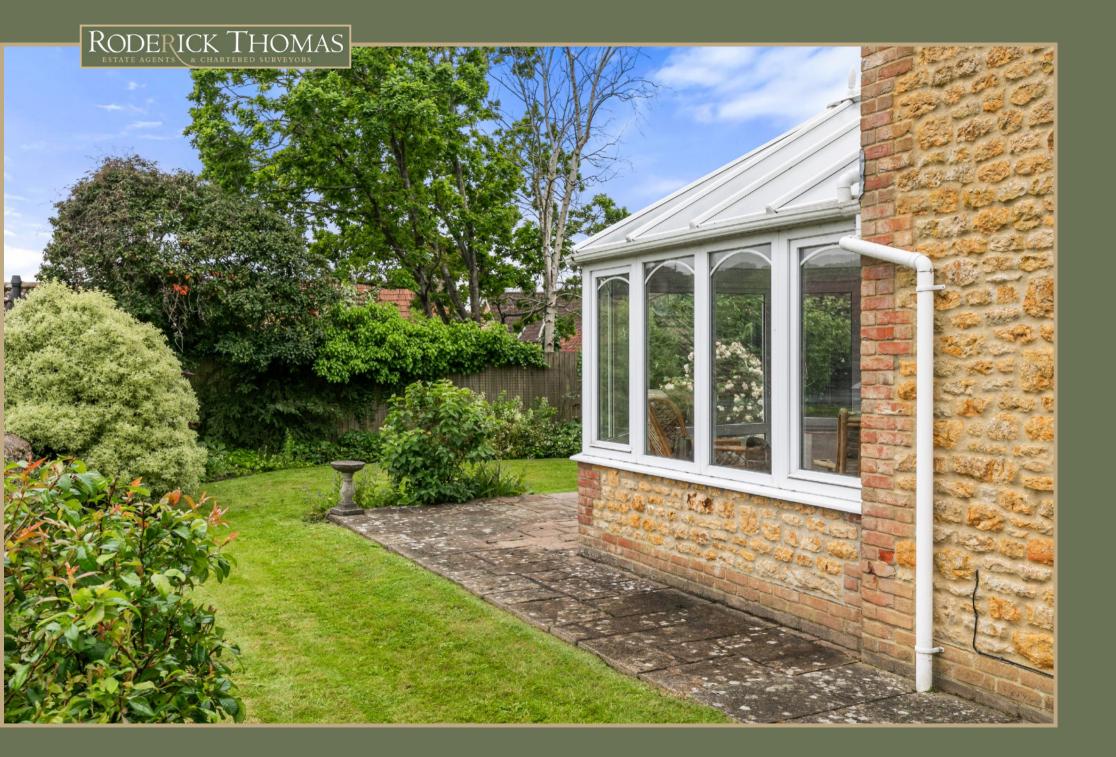

## Daisy Cottage, Florida Street, Castle Cary, BA7 7AE

Gross Internal Area approximately: Ground Floor - 1367 sq ft - 127 sq m First Floor - 624 sq ft - 58 sq m Total - 1991 sq ft - 185 sq m

This plan produced for Roderick Thomas and is not to scale and is for illustrative purposes only. Whilst every attempt has been made to ensure the accuracy of the details and measurements depicted there is no guarantee as to their veracity and no responsibility is taken for error, omission or misreprentation or any of the details shown. Where room dimensions are not square, the measurements depicted are of the maximum length or width of the room and this may be taken into account when estimating the total floor area of the building. With the exception of eaves storage, Approximate Gross Internal Area includes filted / built in cupboards, hallways and staircases. The services, systems and appliances shown have not been tested and no guarantee as to their operability or efficiency can be given.