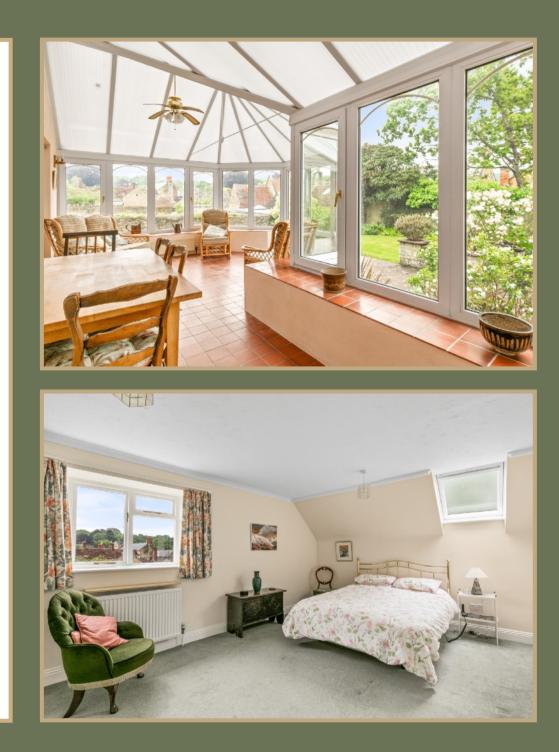

## Daisy Cottage, Florida Street, Castle Cary, BA7 7AE

Gross Internal Area approximately: Ground Floor - 1367 sq ft - 127 sq m First Floor - 624 sq ft - 58 sq m Total - 1991 sq ft - 185 sq m

This plan produced for Roderick Thomas and is not to scale and is for illustrative purposes only. Whilst every attempt has been made to ensure the accuracy of the details and measurements depicted there is no guarantee as to their veracity and no responsibility is taken for error, omission or misreprentation or any of the details shown. Where room dimensions are not square, the measurements depicted are of the maximum length or width of the room and this may be taken into account when estimating the total floor area of the building. With the exception of eaves storage, Approximate Gross Internal Area includes filted / built in cupboards, hallways and staircases. The services, systems and appliances shown have not been tested and no guarantee as to their operability or efficiency can be given.