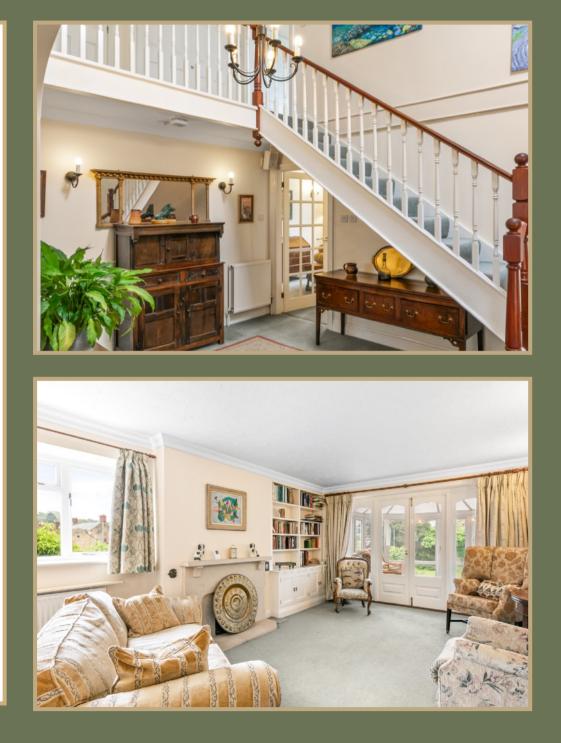

## Daisy Cottage, Florida Street, Castle Cary, BA7 7AE

Gross Internal Area approximately: Ground Floor - 1367 sq ft - 127 sq m First Floor - 624 sq ft - 58 sq m Total - 1991 sq ft - 185 sq m

This plan produced for Roderick Thomas and is not to scale and is for illustrative purposes only. Whilst every attempt has been made to ensure the accuracy of the details and measurements depicted there is no guarantee as to their veracity and no responsibility is taken for error, omission or misreprentation or any of the details shown. Where room dimensions are not square, the measurements depicted are of the maximum length or width of the room and this may be taken into account when estimating the total floor area of the building. With the exception of eaves storage, Approximate Gross Internal Area includes filted / built in cupboards, hallways and staircases. The services, systems and appliances shown have not been tested and no guarantee as to their operability or efficiency can be given.