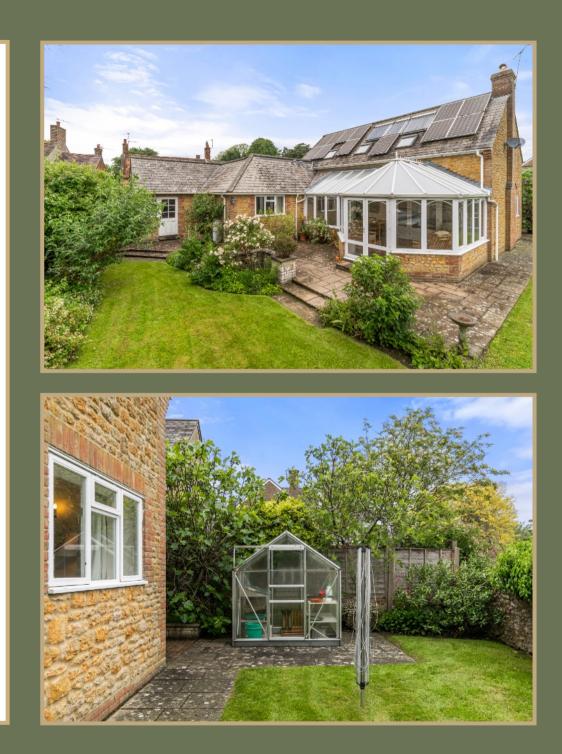

## Daisy Cottage, Florida Street, Castle Cary, BA7 7AE

Gross Internal Area approximately: Ground Floor - 1367 sq ft - 127 sq m First Floor - 624 sq ft - 58 sq m Total - 1991 sq ft - 185 sq m

This plan produced for Roderick Thomas and is not to scale and is for illustrative purposes only. Whilst every attempt has been made to ensure the accuracy of the details and measurements depicted there is no guarantee as to their veracity and no responsibility is taken for error, omission or misreprentation or any of the details shown. Where room dimensions are not square, the measurements depicted are of the maximum length or width of the room and this may be taken into account when estimating the total floor area of the building. With the exception of eaves storage, Approximate Gross Internal Area includes filted / built in cupboards, hallways and staircases. The services, systems and appliances shown have not been tested and no guarantee as to their operability or efficiency can be given.