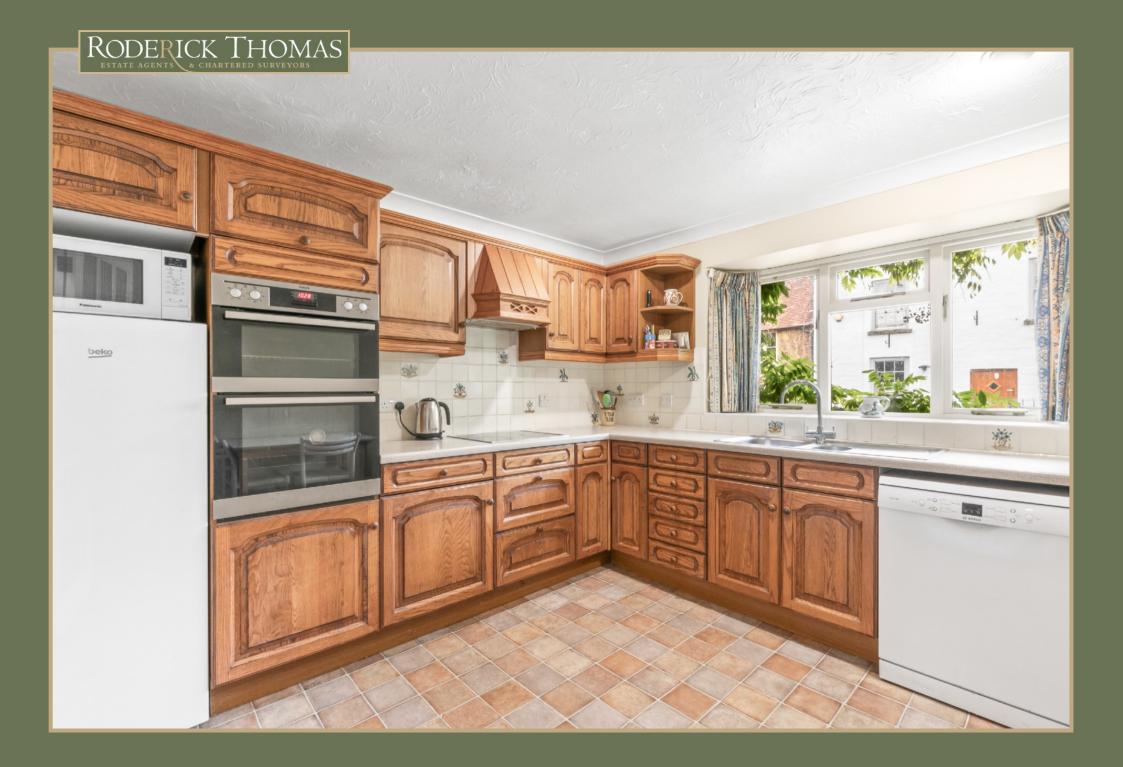

## Daisy Cottage, Florida Street, Castle Cary, BA7 7AE

Gross Internal Area approximately: Ground Floor - 1367 sq ft - 127 sq m First Floor - 624 sq ft - 58 sq m Total - 1991 sq ft - 185 sq m

This plan produced for Roderick Thomas and is not to scale and is for illustrative purposes only. Whilst every attempt has been made to ensure the accuracy of the details and measurements depicted there is no guarantee as to their veracity and no responsibility is taken for error, omission or misreprentation or any of the details shown. Where room dimensions are not square, the measurements depicted are of the maximum length or width of the room and this may be taken into account when estimating the total floor area of the building. With the exception of eaves storage, Approximate Gross Internal Area includes filted / built in cupboards, hallways and staircases. The services, systems and appliances shown have not been tested and no guarantee as to their operability or efficiency can be given.