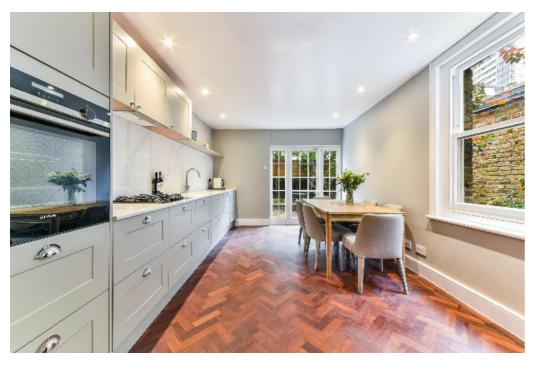

Guide price: 6,849.96 per calendar month

This beautiful family home offers circa l,895 sq ft of contemporary living space. Accommodation comprises of a master bedroom with en-suite, four further double bedrooms and two further bathrooms. A large open plan reception room and a modern fully integrated kitchen with dining area.

In addition to this, the property also includes two forms of outside space, a large well-maintained garden and a stunning a south facing roof terrace.

There is also a cellar providing useful storage. The house also benefits from original features such as parquet flooring.