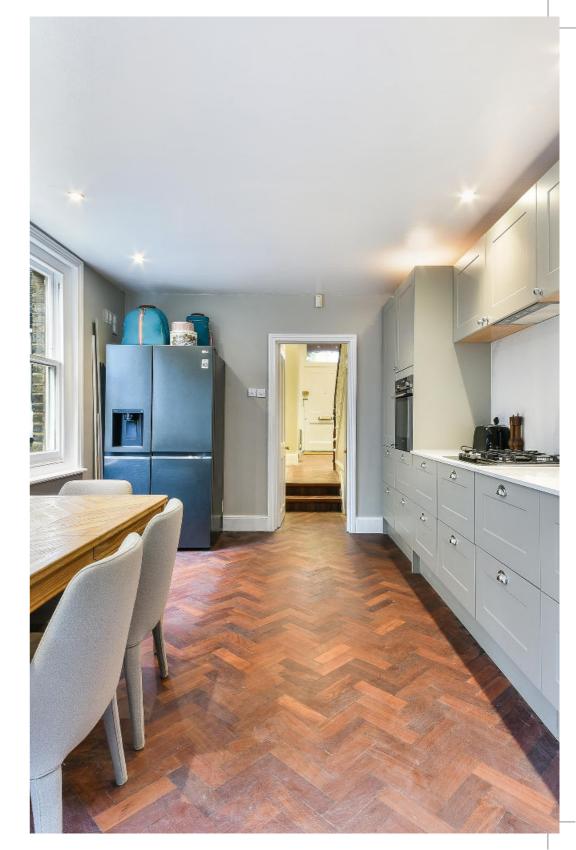

Guide price: 6,849.96 per calendar month

This beautiful family home offers circa l,895 sq ft of contemporary living space. Accommodation comprises of a master bedroom with en-suite, four further double bedrooms and two further bathrooms. A large open plan reception room and a modern fully integrated kitchen with dining area.

In addition to this, the property also includes two forms of outside space, a large well-maintained garden and a stunning a south facing roof terrace.

There is also a cellar providing useful storage. The house also benefits from original features such as parquet flooring.