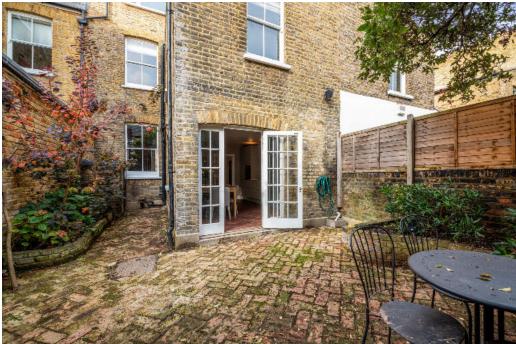

In addition to this, the property also includes two forms of outside space, a large well-maintained garden and a stunning a south facing roof terrace.

There is also a cellar providing useful storage. The house also benefits from original features such as parquet flooring.