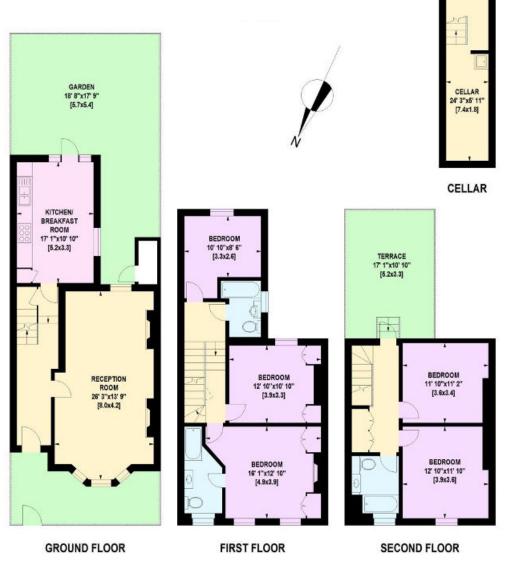

Guide price: 6,849.96 per calendar month

This beautiful family home offers circa l,895 sq ft of contemporary living space. Accommodation comprises of a master bedroom with en-suite, four further double bedrooms and two further bathrooms. A large open plan reception room and a modern fully integrated kitchen with dining area.

In addition to this, the property also includes two forms of outside space, a large well-maintained garden and a stunning a south facing roof terrace.

There is also a cellar providing useful storage. The house also benefits from original features such as parquet flooring.

## BRYNMAER ROAD, SW11 Approximate Gross Internal Floor Area 176 sq m / 1895 sq ft

This plan is for layout guidance only. Not drawn to scale unless stated. Windows and door openings are approximate. Whilst every care is taken in the preparation of this plan, please check all dimensions, shapes and compass bearings before making any decisions reliant upon them. (ID767266)