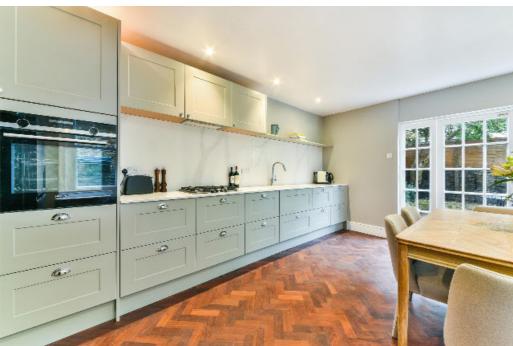

Guide price: 6,849.96 per calendar month

This beautiful family home offers circa l,895 sq ft of contemporary living space. Accommodation comprises of a master bedroom with en-suite, four further double bedrooms and two further bathrooms. A large open plan reception room and a modern fully integrated kitchen with dining area.

In addition to this, the property also includes two forms of outside space, a large well-maintained garden and a stunning a south facing roof terrace.

There is also a cellar providing useful storage. The house also benefits from original features such as parquet flooring.