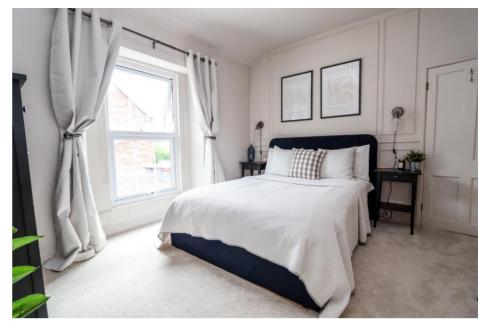

## Bedroom 1 12' 2" x 11' 0" (3.71m x 3.35m)

Measurements exclude built in cupboard. A dual aspect room with window to front and window to side. Beautiful panelled walls, fitted book shelving, access to loft space.