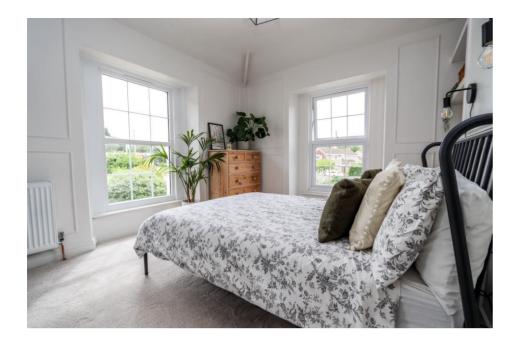

## Bedroom 2 12' 2" x 11' 1" (3.71m x 3.38m)

Measurements include the airing cupboard housing the Worcester gas fired combination boiler. Partially panelled walling, window to side, access to loft space.