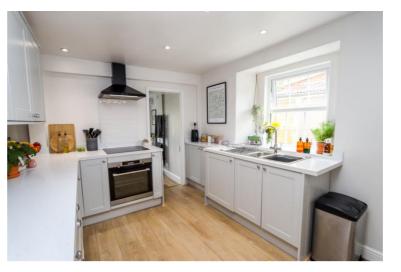

## Kitchen 11' 10" x 10' 11" (3.60m x 3.32m)

Beautifully fitted with a range of shaker style wall and base units with working surfaces, stainless steel sink, electric oven, four ring electric hob and contemporary extractor hood, integrated appliances to include fridge/freezer, washing machine, window to side, wood effect floor, spotlights, wine rack, access to understairs storage. Door opens to: