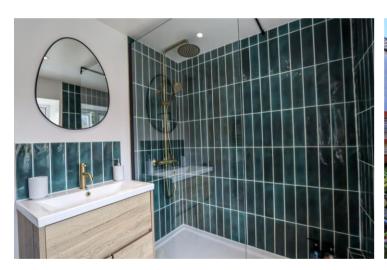

## **Shower Room**

Beautifully fitted with a three piece white suite of WC, washhand basin with storage below, king size shower cubicle with mains shower, partially tiled walls, wood effect floor, ladder radiator, extractor fan, obscure window.