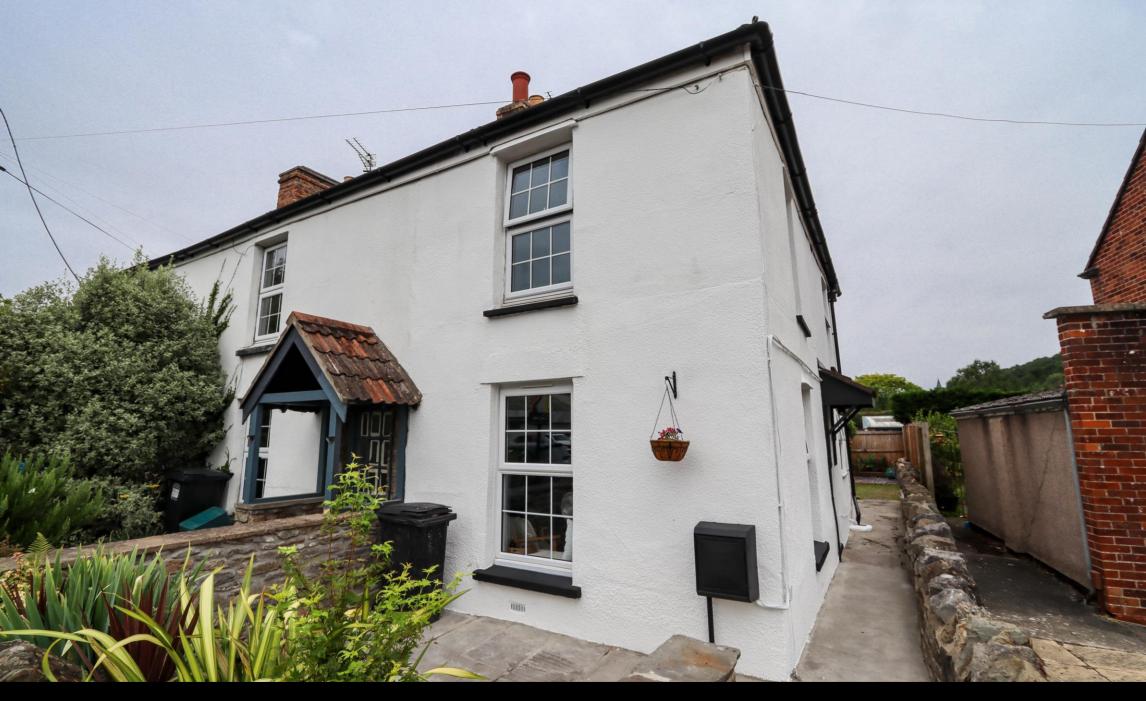

26 Tickenham Road, Clevedon, BS21 6AA £315,000

This beautifully renovated cottage in the heart of Clevedon offers the perfect blend of character and contemporary living. The property has been thoughtfully modernised throughout, showcasing high quality finishes while retaining its original charm. The welcoming living space features tasteful decor and abundant natural light, creating an inviting atmosphere ideal for both relaxing and entertaining. A stylish, fully fitted kitchen with modern appliances will impress and the shower room has a luxury boutique feel. Upstairs, two well proportioned bedrooms offer comfort and serenity. The agrden is the perfect retreat and like the house has been beautifully looked after. Call us now to arrange your viewing.

### **OUTSIDE**

From Tickenham Road a wooden pedestrian gate opens to Number 26 where the front garden is laid to patio with a raised border and stone walling extends down the side of the property leading under the front door canopy and a pathway then leads to the: