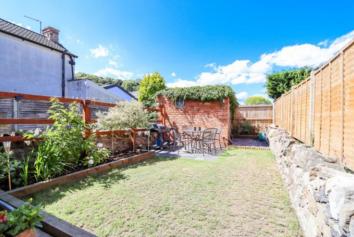

### Rear Garden

The rear garden is a particular delight and is laid to lawn with a patio and at the rear of the garden access to outdoor storage, there are pretty raised borders and stone walling to the left and right hand side and these gardens offer a great amount of privacy.