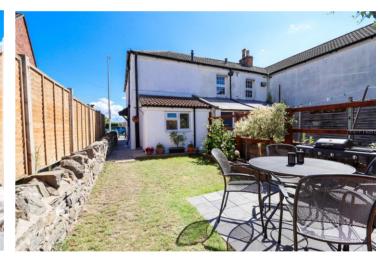

### **OUTSIDE**

From Tickenham Road a wooden pedestrian gate opens to Number 26 where the front garden is laid to patio with a raised border and stone walling extends down the side of the property leading under the front door canopy and a pathway then leads to the:

### Rear Garden

The rear garden is a particular delight and is laid to lawn with a patio and at the rear of the garden access to outdoor storage, there are pretty raised borders and stone walling to the left and right hand side and these gardens offer a great amount of privacy.