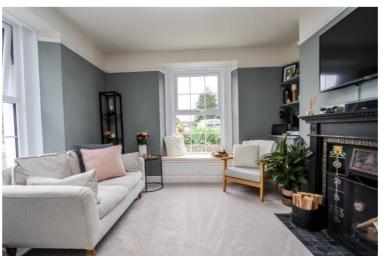

## Sitting Room 11' 10" x 10' 10" (3.60m x 3.30m)

A stunning dual aspect room with window to front and window to side, beautiful open fireplace taking centre stage, built in storage shelving, picture rail, window seat.