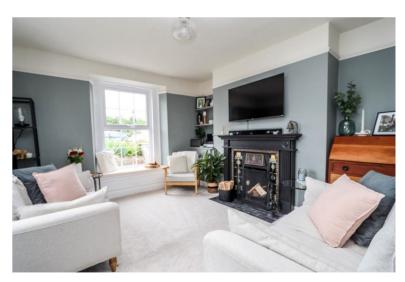

## Sitting Room 11' 10" x 10' 10" (3.60m x 3.30m)

A stunning dual aspect room with window to front and window to side, beautiful open fireplace taking centre stage, built in storage shelving, picture rail, window seat.