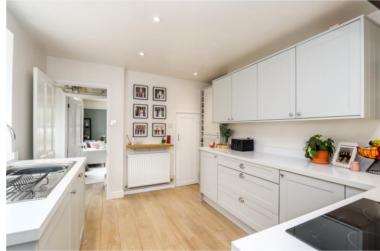

## Kitchen 11' 10" x 10' 11" (3.60m x 3.32m)

Beautifully fitted with a range of shaker style wall and base units with working surfaces, stainless steel sink, electric oven, four ring electric hob and contemporary extractor hood, integrated appliances to include fridge/freezer, washing machine, window to side, wood effect floor, spotlights, wine rack, access to understairs storage. Door opens to: