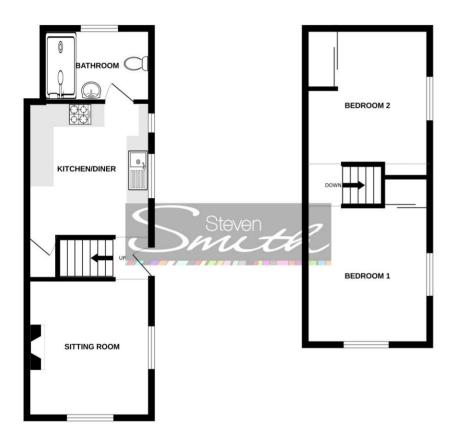

# Accommodation (all measurements approximate)

## **GROUND FLOOR**

Front door opens to:

### Hall

Wood effect floor.

## Sitting Room 11' 10" x 10' 10" (3.60m x 3.30m)

A stunning dual aspect room with window to front and window to side, beautiful open fireplace taking centre stage, built in storage shelving, picture rail, window seat.

## Kitchen 11' 10" x 10' 11" (3.60m x 3.32m)

Beautifully fitted with a range of shaker style wall and base units with working surfaces, stainless steel sink, electric oven, four ring electric hob and contemporary extractor hood, integrated appliances to include fridge/freezer, washing machine, window to side, wood effect floor, spotlights, wine rack, access to understairs storage. Door opens to:

## **Shower Room**

Beautifully fitted with a three piece white suite of WC, washhand basin with storage below, king size shower cubicle with mains shower, partially tiled walls, wood effect floor, ladder radiator, extractor fan, obscure window.

## FIRST FLOOR Landing.

## Bedroom 1 12' 2" x 11' 0" (3.71m x 3.35m)

Measurements exclude built in cupboard. A dual aspect room with window to front and window to side. Beautiful panelled walls, fitted book shelving, access to loft space.

## Bedroom 2 12' 2" x 11' 1" (3.71m x 3.38m)

Measurements include the airing cupboard housing the Worcester gas fired combination boiler. Partially panelled walling, window to side, access to loft space.